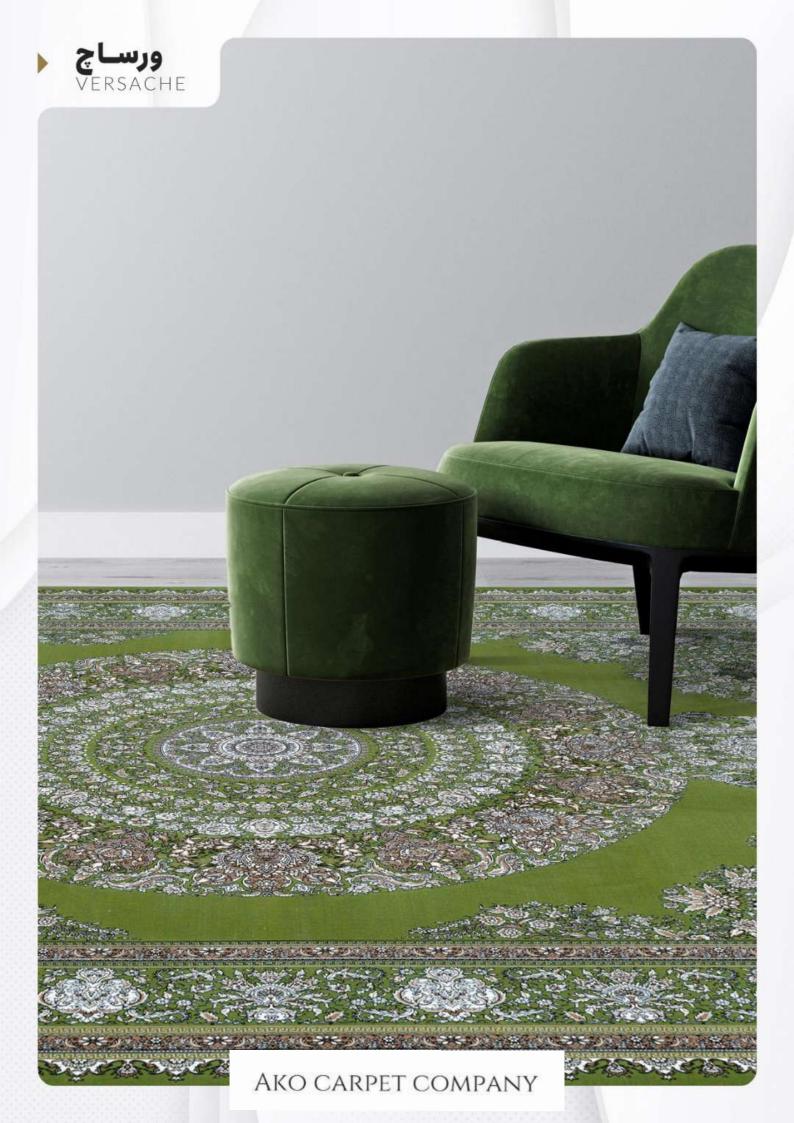

## **CARPET COMPANY**

# CATALOGUE URANUS COLLECTION 1200 REEDS

100% Acrylic

## URANUS COLLECTION

Reeds: 1200 knots/m

Density: 3600 Picks/m

Points: 1,400,000

pile yarn: 100% Acrylic heatset

Weft yarn: cotton-polyester

warp yarn: cotton-polyester

Pile height: 6mm

Weight: 3 kg/m2

Colors: 8-10

ATENA

- (REEDS) 1200 شانه (DENSITY) 3600 تراکم
- ابعاد (SIZE) 1×1/5|1×2|1×3|1×4|1/5×2/25|2×3|2/5×3/5|3×4

Copyright © 2022 All Rights Reserved

- شانه (REEDS) ۲۵۵۵ تراکم (DENSITY) شانه
- 1×1/5|1×2|1×3|1×4|1/5×2/25|2×3|2/5×3/5|3×4 (SIZE) ابعاد