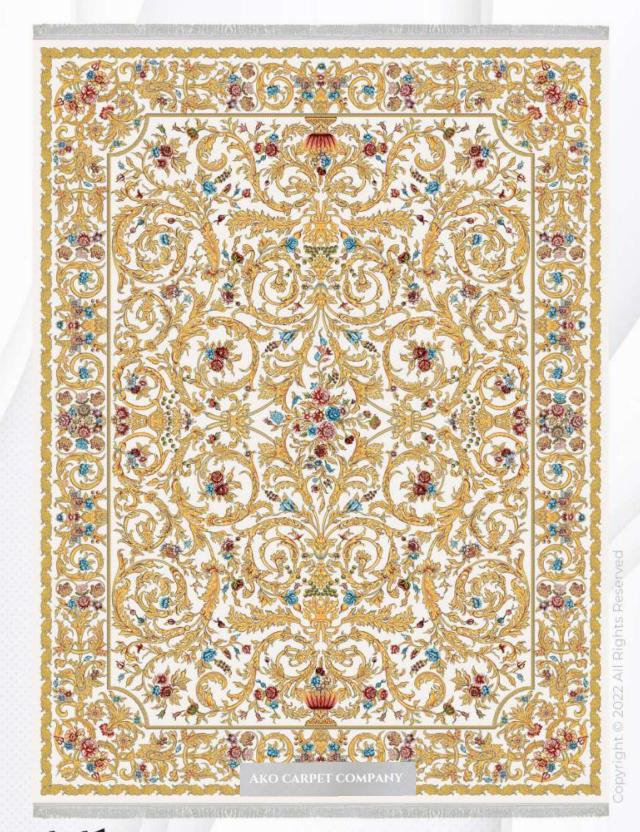

### افشان سلطنتي

- ه شانه (REEDS) ۱200 (REEDS) تراکم (DENSITY) ♦
- 1×1/5|1×2|1×3|1×4|1/5×2/25|2×3|2/5×3/5|3×4 (SIZE) ابعاد

## افشان سلطنتي

- شانه (REEDS) 1200 (REEDS تراکم (DENSITY) 3600 (DENSITY)
  - 1×1/5|1×2|1×3|1×4|1/5×2/25|2×3|2/5×3/5|3×4 (SIZE) ابعاد

## افشان سلطنتى

- (REEDS) 1200 شانه ( DENSITY) شانه ( DENSITY ) تراکم
- ابعاد (SIZE) 1×1/5|1×2|1×3|1×4|1/5×2/25|2×3|2/5×3/5|3×4

## افشان سلطنتى

- ه شانه (REEDS) ۲۵۵۵ (REEDS) تراکم (DENSITY)
- 1×1/5|1×2|1×3|1×4|1/5×2/25|2×3|2/5×3/5|3×4 (SIZE) ابعاد

## افشان سلطنتى

- (REEDS) 1200 شانه (DENSITY) 3600 تراکم
- ابعاد (SIZE) 1×1/5|1×2|1×3|1×4|1/5×2/25|2×3|2/5×3/5|3×4