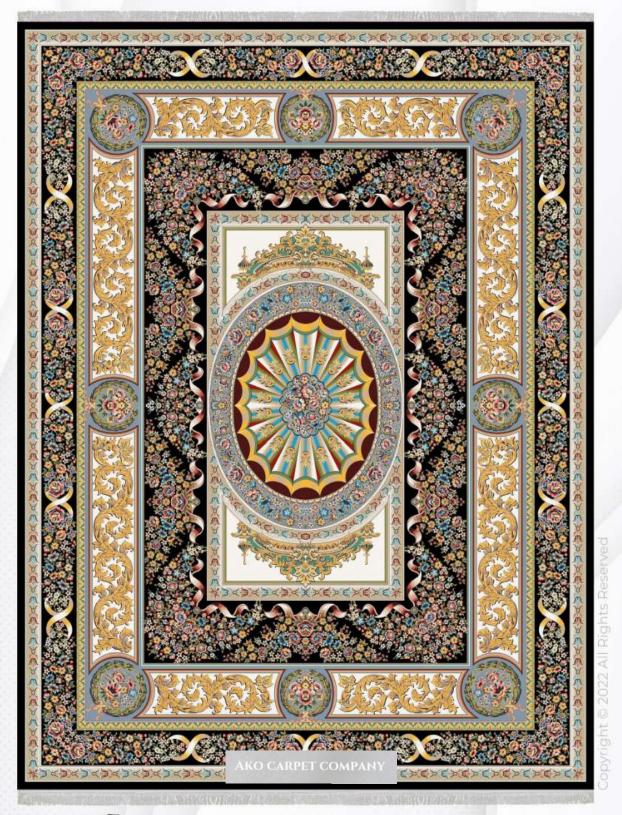

## آدلاید،

ADELAIYDE

- (REEDS) 1200 شانه (DENSITY) 3600 تراکم
- ابعاد (SIZE) 1×1/5|1×2|1×3|1×4|1/5×2/25|2×3|2/5×3/5|3×4

## آدلاید،

ADELAIYDE

- (REEDS) 1200 شانه (DENSITY) 3600 تراکم
- ابعاد (SIZE) 1×1/5|1×2|1×3|1×4|1/5×2/25|2×3|2/5×3/5|3×4

**کــرم** CREAM

vright © 2022 All Rights Re

ADELAIYDE

- شانه (REEDS) 1200 (REEDS) تراكم (DENSITY)
- 1×1/5|1×2|1×3|1×4|1/5×2/25|2×3|2/5×3/5|3×4 (SIZE) ابعاد