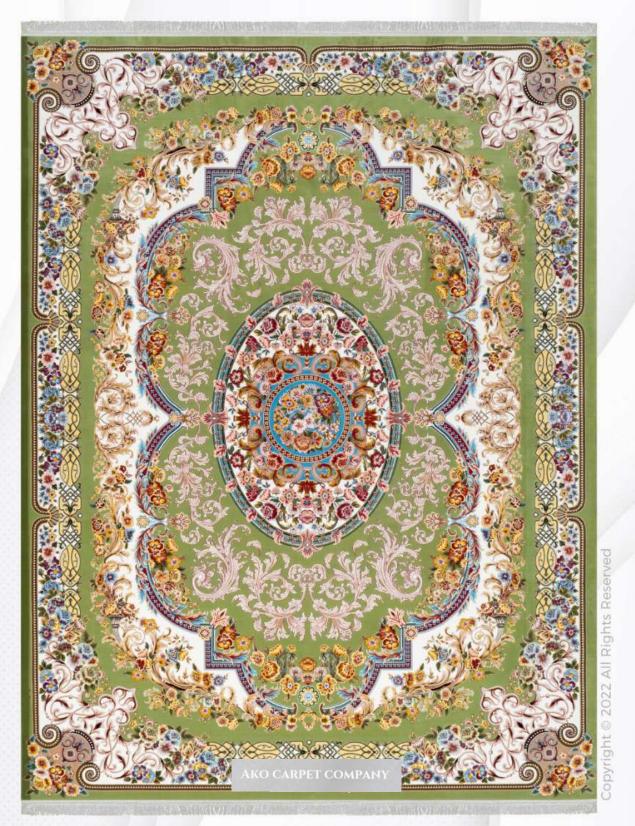

## URANUS COLLECTION

Reeds: 1200 knots/m

Density: 3600 Picks/m

Points: 1,400,000

pile yarn: 100% Acrylic heatset

Weft yarn: cotton-polyester

warp yarn: cotton-polyester

Pile height: 6mm

Weight: 3 kg/m2

Colors: 8-10

ATENA

- (REEDS) 1200 شانه (DENSITY) 3600 تراکم
- ابعاد (SIZE) 1×1/5|1×2|1×3|1×4|1/5×2/25|2×3|2/5×3/5|3×4

Copyright © 2022 All Rights Reserved

- شانه (REEDS) ۲۵۵۵ تراکم (DENSITY) شانه
- 1×1/5|1×2|1×3|1×4|1/5×2/25|2×3|2/5×3/5|3×4 (SIZE) ابعاد