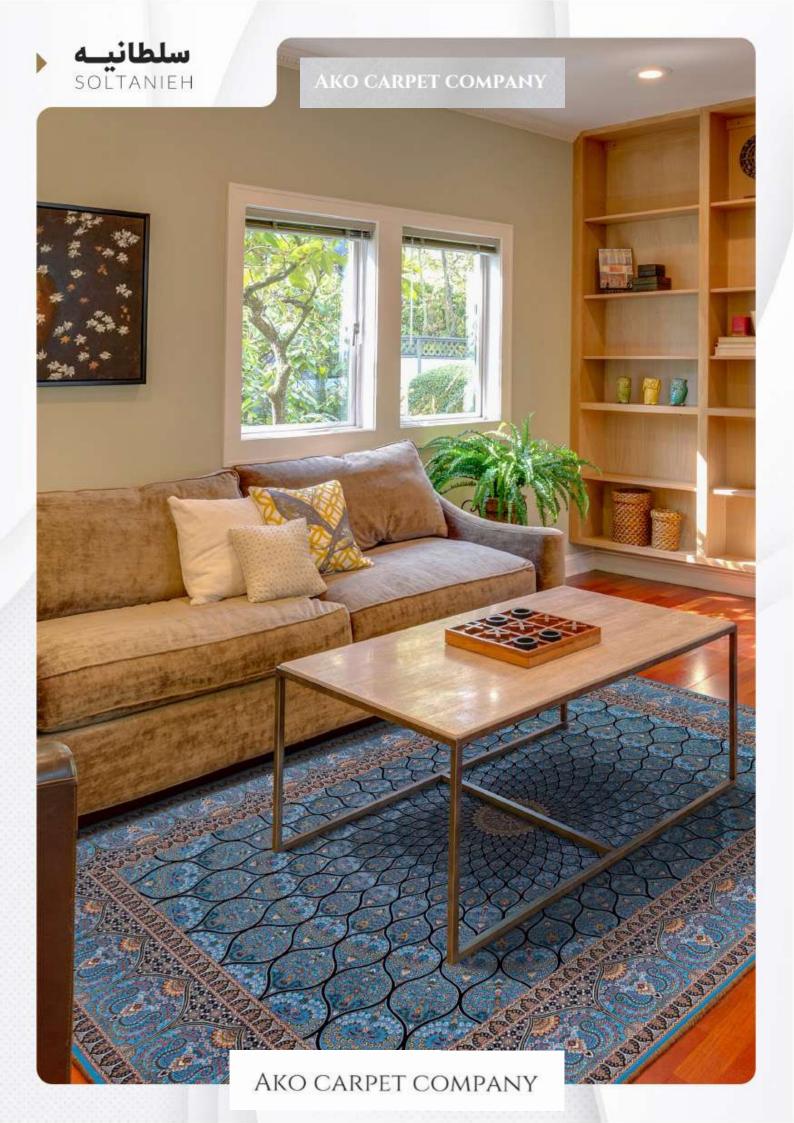

# سلطانيه

SÖLTANIEH

آبى BLUE

- شانه (REEDS) 1200 (REEDS) تراکم (DENSITY)
- 1×1/5|1×2|1×3|1×4|1/5×2/25|2×3|2/5×3/5|3×4 (SIZE) ابعاد

# سلطانيه

SOLTANIEH

- ♦ شانه (REEDS) 1200 (REEDS) تراكم (DENSITY)
- 1×1/5|1×2|1×3|1×4|1/5×2/25|2×3|2/5×3/5|3×4 (SIZE) ابعاد

SÖLTANIEH

2022 All Rights Reserved

- شانه (REEDS) 1200 (REEDS) تراكم (DENSITY)
- 1×1/5|1×2|1×3|1×4|1/5×2/25|2×3|2/5×3/5|3×4 (SIZE) ابعاد

### سلطانیه،

SOLTANIEH

- (REEDS) 1200 شانه (DENSITY) 3600 تراکم
- ▶ ابعاد (SIZE) 1×1/5 | 1×2 | 1×3 | 1×4 | 1/5×2/25 | 2×3 | 2/5×3/5 | 3×4

# سلطانيه

SOLTANIEH

- (REEDS) 1200 شانه ( DENSITY) 3600 تراکم
- ابعاد (SIZE) 1×1/5|1×2|1×3|1×4|1/5×2/25|2×3|2/5×3/5|3×4

Copyright © 2022 All Rights Reserved

كــرم CREAM ♦ شانه (REEDS) 1200 (REEDS) تراكم (DENSITY)