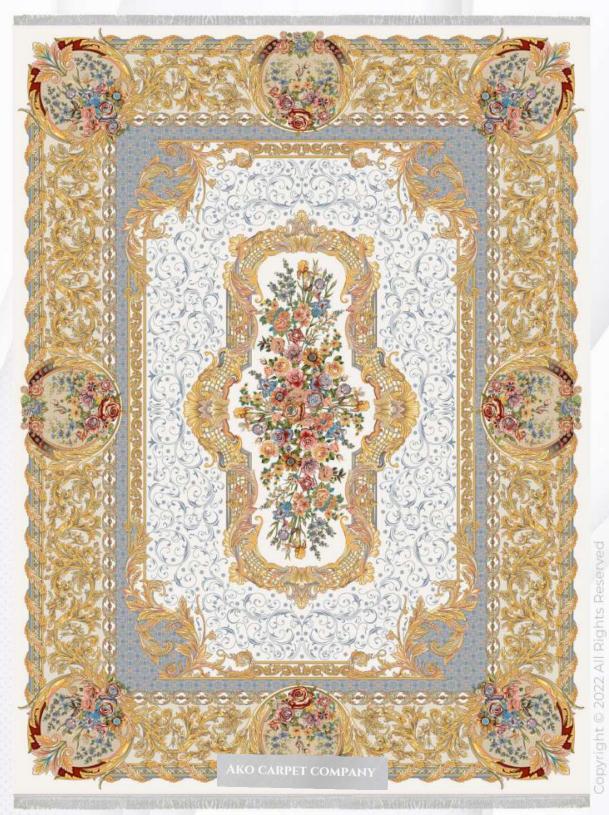

اليزه

- (REEDS) 1200 شانه (DENSITY) 3600 تراکم
- ابعاد (SIZE) 1×1/5|1×2|1×3|1×4|1/5×2/25|2×3|2/5×3/5|3×4

**کــرم** CREAM

# اليزه

- (REEDS) 1200 شانه (DENSITY) 3600 تراکم
- ابعاد (SIZE) 1x1/5 | 1x2 | 1x3 | 1x4 | 1/5x2/25 | 2x3 | 2/5x3/5 | 3x4

بــژ BEIGE

اليزه (

- (REEDS) 1200 شانه (DENSITY) 3600 تراکم
- > ابعاد (SIZE) 1×1/5|1×2|1×3|1×4|1/5×2/25|2×3|2/5×3/5|3×4