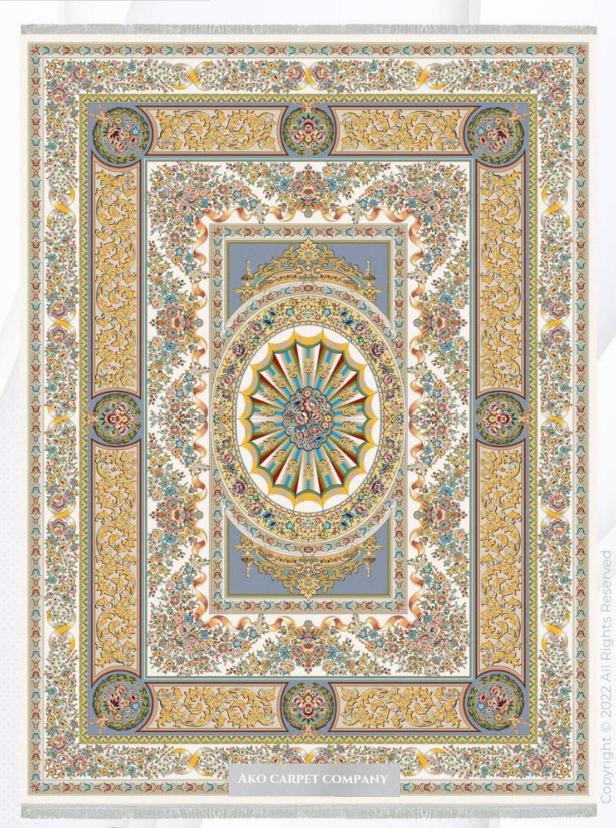

## آدلاید،

ADELAIYDE

- (REEDS) 1200 شانه (DENSITY) 3600 تراکم
- ابعاد (SIZE) 1×1/5|1×2|1×3|1×4|1/5×2/25|2×3|2/5×3/5|3×4

## آدلاید،

ADELAIYDE

- (REEDS) 1200 شانه (DENSITY) 3600 تراکم
- ابعاد (SIZE) 1×1/5|1×2|1×3|1×4|1/5×2/25|2×3|2/5×3/5|3×4

**کــرم** CREAM

vright © 2022 All Rights Re

ADELAIYDE

- شانه (REEDS) 1200 (REEDS) تراكم (DENSITY)
- 1×1/5|1×2|1×3|1×4|1/5×2/25|2×3|2/5×3/5|3×4 (SIZE) ابعاد