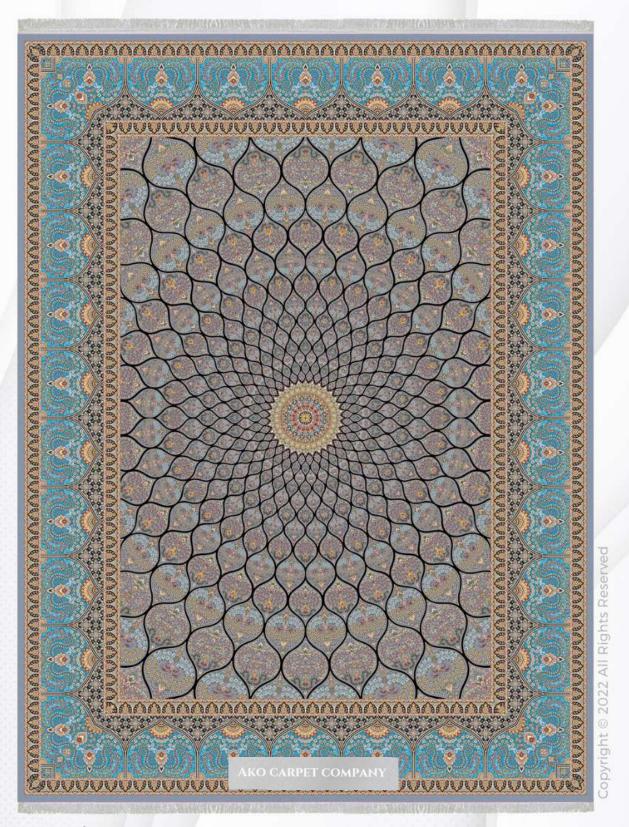

# سلطانيه

SÖLTANIEH

آبى BLUE

- شانه (REEDS) 1200 (REEDS) تراکم (DENSITY)
- 1×1/5|1×2|1×3|1×4|1/5×2/25|2×3|2/5×3/5|3×4 (SIZE) ابعاد

# سلطانيه

SOLTANIEH

- ♦ شانه (REEDS) 1200 (REEDS) تراكم (DENSITY)
- 1×1/5|1×2|1×3|1×4|1/5×2/25|2×3|2/5×3/5|3×4 (SIZE) ابعاد

SÖLTANIEH

2022 All Rights Reserved

- شانه (REEDS) 1200 (REEDS) تراكم (DENSITY)
- 1×1/5|1×2|1×3|1×4|1/5×2/25|2×3|2/5×3/5|3×4 (SIZE) ابعاد

### سلطانیه،

SOLTANIEH

- (REEDS) 1200 شانه (DENSITY) 3600 تراکم
- ▶ ابعاد (SIZE) 1×1/5 | 1×2 | 1×3 | 1×4 | 1/5×2/25 | 2×3 | 2/5×3/5 | 3×4

# سلطانيه

SOLTANIEH

- (REEDS) 1200 شانه ( DENSITY) 3600 تراکم
- ابعاد (SIZE) 1×1/5|1×2|1×3|1×4|1/5×2/25|2×3|2/5×3/5|3×4

Copyright © 2022 All Rights Reserved

كــرم CREAM ♦ شانه (REEDS) 1200 (REEDS) تراكم (DENSITY)