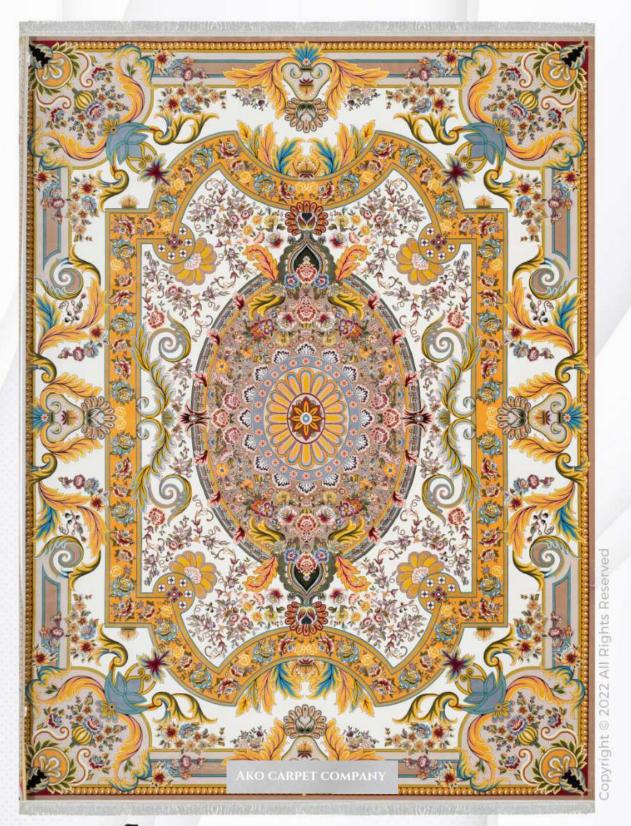

# ANDIA

- (REEDS) 1200 شانه (DENSITY) 3600 تراکم
- ابعاد (SIZE) 1×1/5|1×2|1×3|1×4|1/5×2/25|2×3|2/5×3/5|3×4

**کـرم** CREAM

- ه شانه (REEDS) ۲۵۵۵ (REEDS) تراکم (DENSITY) «
- 1×1/5|1×2|1×3|1×4|1/5×2/25|2×3|2/5×3/5|3×4 (SIZE) ابعاد

## ANDIA

- (REEDS) 1200 شانه (DENSITY) 3600 تراکم
- ابعاد (SIZE) 1×1/5|1×2|1×3|1×4|1/5×2/25|2×3|2/5×3/5|3×4

# ANDIA

- (REEDS) 1200 شانه (DENSITY) 3600 تراکم
- > ابعاد (SIZE) 1×1/5|1×2|1×3|1×4|1/5×2/25|2×3|2/5×3/5|3×4