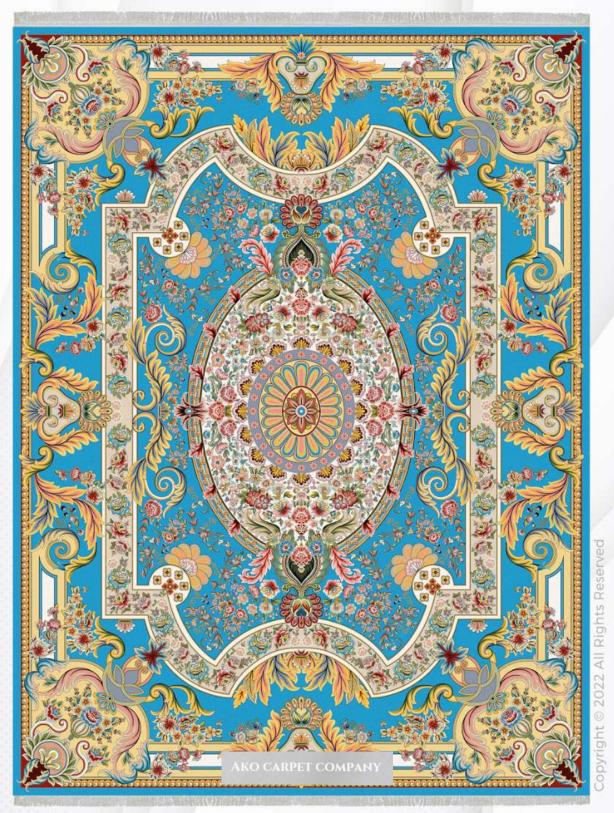

### افشان سلطنتي

- ه شانه (REEDS) ۱200 (REEDS) تراکم (DENSITY) ♦
- 1×1/5|1×2|1×3|1×4|1/5×2/25|2×3|2/5×3/5|3×4 (SIZE) ابعاد

## افشان سلطنتي

- شانه (REEDS) 1200 (REEDS تراکم (DENSITY) 3600 (DENSITY)
  - 1×1/5|1×2|1×3|1×4|1/5×2/25|2×3|2/5×3/5|3×4 (SIZE) ابعاد

## افشان سلطنتى

- (REEDS) 1200 شانه ( DENSITY) شانه ( DENSITY ) تراکم
- ابعاد (SIZE) 1×1/5|1×2|1×3|1×4|1/5×2/25|2×3|2/5×3/5|3×4

## افشان سلطنتى

- ه شانه (REEDS) ۲۵۵۵ (REEDS) تراکم (DENSITY)
- 1×1/5|1×2|1×3|1×4|1/5×2/25|2×3|2/5×3/5|3×4 (SIZE) ابعاد

## افشان سلطنتى

- (REEDS) 1200 شانه (DENSITY) 3600 تراکم
- ابعاد (SIZE) 1×1/5|1×2|1×3|1×4|1/5×2/25|2×3|2/5×3/5|3×4