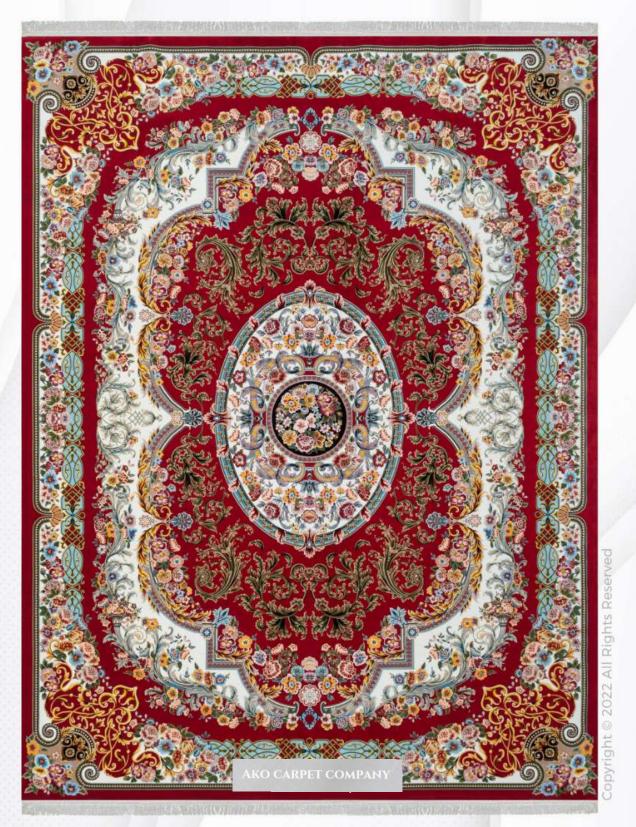

## URANUS COLLECTION

Reeds: 1200 knots/m

Density: 3600 Picks/m

Points: 1,400,000

pile yarn: 100% Acrylic heatset

Weft yarn: cotton-polyester

warp yarn: cotton-polyester

Pile height: 6mm

Weight: 3 kg/m2

Colors: 8-10

ATENA

- (REEDS) 1200 شانه (DENSITY) 3600 تراکم
- ابعاد (SIZE) 1×1/5|1×2|1×3|1×4|1/5×2/25|2×3|2/5×3/5|3×4

Copyright © 2022 All Rights Reserved

- شانه (REEDS) ۲۵۵۵ تراکم (DENSITY) شانه
- 1×1/5|1×2|1×3|1×4|1/5×2/25|2×3|2/5×3/5|3×4 (SIZE) ابعاد