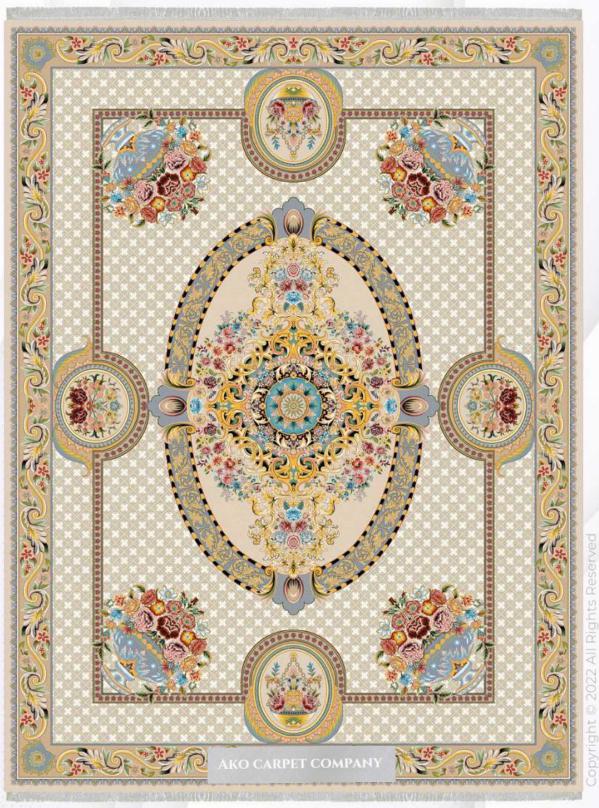

## URANUS COLLECTION

Reeds: 1200 knots/m

Density: 3600 Picks/m

Points: 1,400,000

pile yarn: 100% Acrylic heatset

Weft yarn: cotton-polyester

warp yarn: cotton-polyester

Pile height: 6mm

Weight: 3 kg/m2

Colors: 8-10

ATENA

- (REEDS) 1200 شانه (DENSITY) 3600 تراکم
- ابعاد (SIZE) 1×1/5|1×2|1×3|1×4|1/5×2/25|2×3|2/5×3/5|3×4

Copyright © 2022 All Rights Reserved

- شانه (REEDS) ۲۵۵۵ تراکم (DENSITY) شانه
- 1×1/5|1×2|1×3|1×4|1/5×2/25|2×3|2/5×3/5|3×4 (SIZE) ابعاد