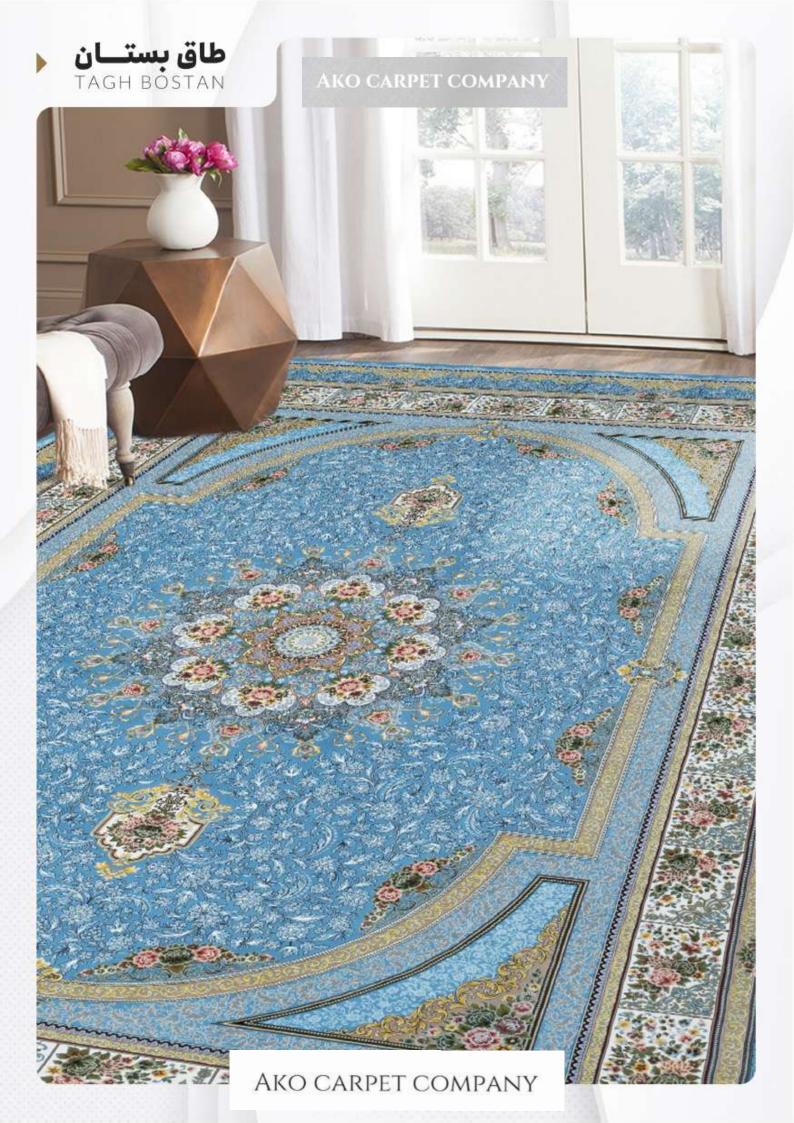

- ه شانه (REEDS) 1200 (REEDS) تراکم (DENSITY) ♦
- 1×1/5|1×2|1×3|1×4|1/5×2/25|2×3|2/5×3/5|3×4 (SIZE) ابعاد

طاق بستـان

- ه شانه (REEDS) ۲۵۵۵ (REEDS) تراکم (DENSITY) «
- 1×1/5|1×2|1×3|1×4|1/5×2/25|2×3|2/5×3/5|3×4 (SIZE) ابعاد

## طاق بستــان TAGH BOSTAN

نقرهای SILVER

- ه شانه (REEDS) ۱200 (REEDS) تراکم (DENSITY)
- 1×1/5|1×2|1×3|1×4|1/5×2/25|2×3|2/5×3/5|3×4 (SIZE) ابعاد