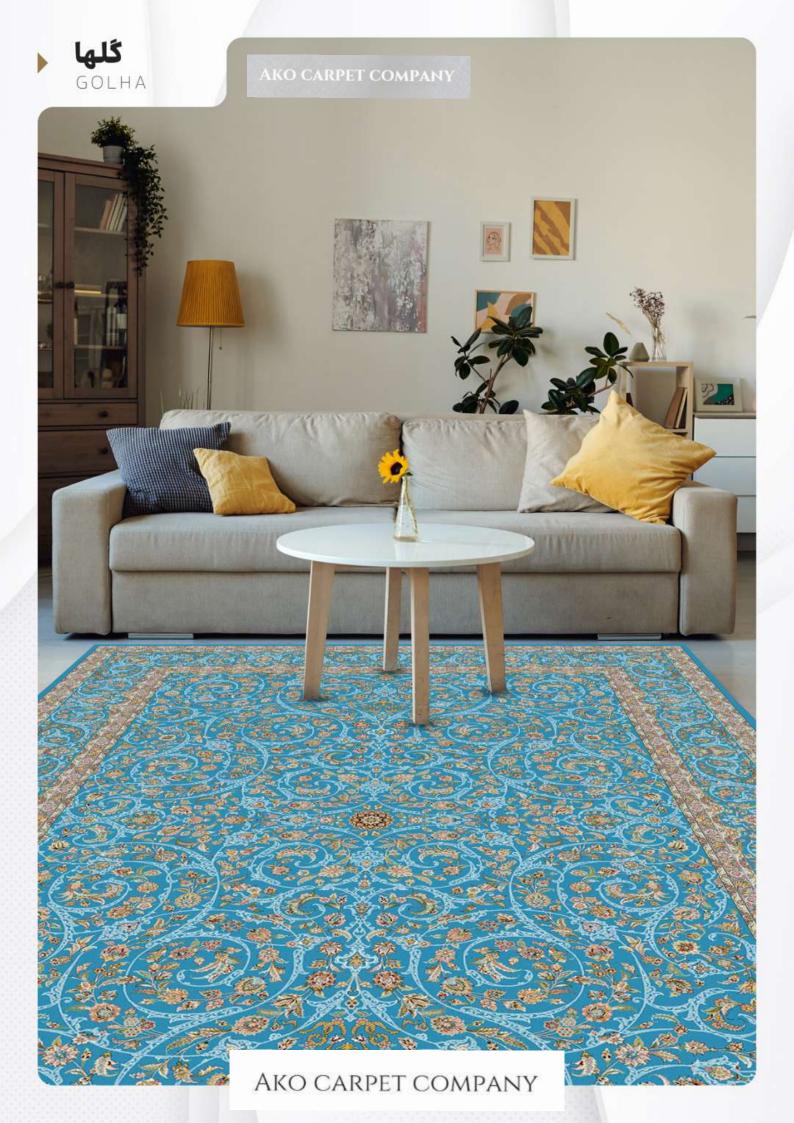

# **گلهــا ،** GOLHA

- (REEDS) 1200 شانه (DENSITY) 3600 تراکم
- ابعاد (SIZE) 1×1/5|1×2|1×3|1×4|1/5×2/25|2×3|2/5×3/5|3×4

- ه شانه (REEDS) ۲۵۵۵ (REEDS) تراکم (DENSITY)
- 1×1/5|1×2|1×3|1×4|1/5×2/25|2×3|2/5×3/5|3×4 (SIZE) ابعاد