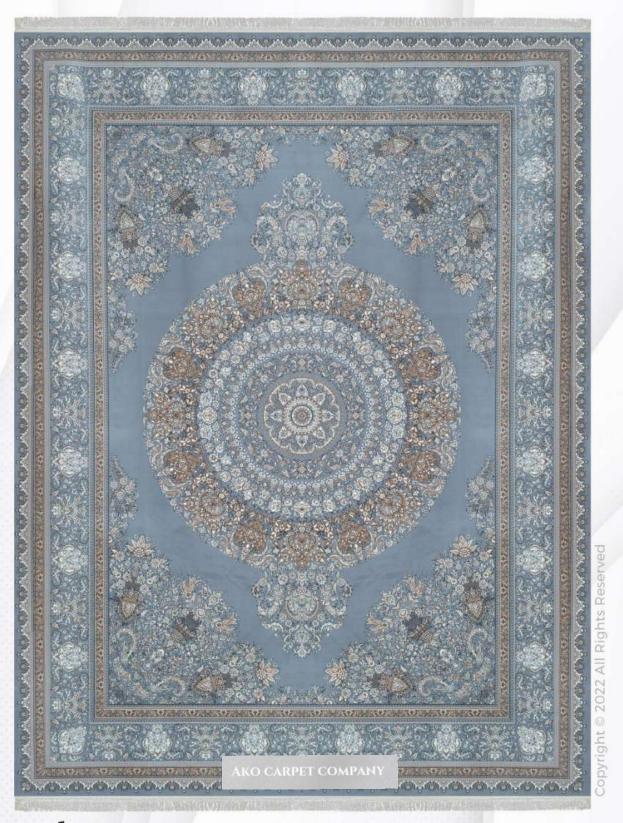

# سلطانيه

SÖLTANIEH

آبى BLUE

- شانه (REEDS) 1200 (REEDS) تراکم (DENSITY)
- 1×1/5|1×2|1×3|1×4|1/5×2/25|2×3|2/5×3/5|3×4 (SIZE) ابعاد

# سلطانيه

SOLTANIEH

- ♦ شانه (REEDS) 1200 (REEDS) تراكم (DENSITY)
- 1×1/5|1×2|1×3|1×4|1/5×2/25|2×3|2/5×3/5|3×4 (SIZE) ابعاد

SÖLTANIEH

2022 All Rights Reserved

- شانه (REEDS) 1200 (REEDS) تراكم (DENSITY)
- 1×1/5|1×2|1×3|1×4|1/5×2/25|2×3|2/5×3/5|3×4 (SIZE) ابعاد