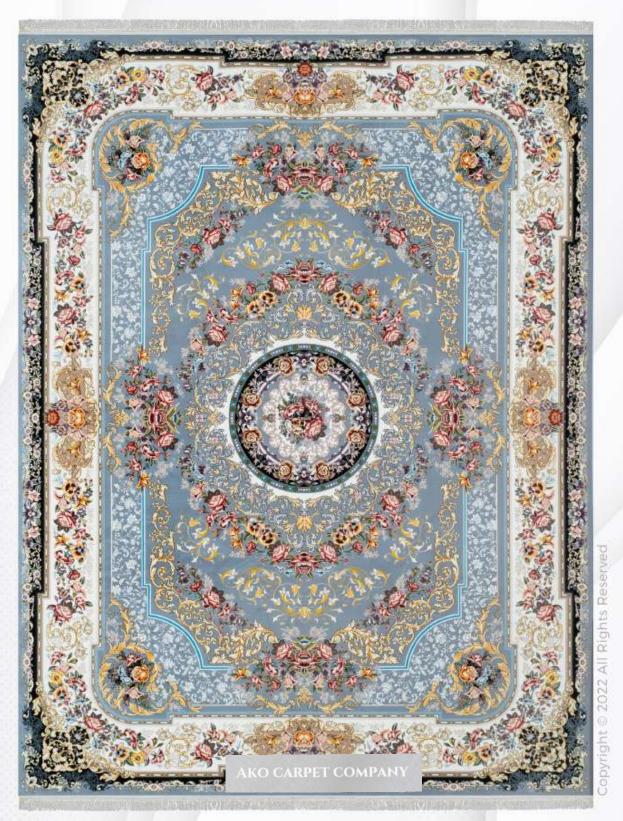

**نقرهای** SILVER

#### ATENA

- (REEDS) 1200 شانه (DENSITY) 3600 تراکم
- ابعاد (SIZE) 1×1/5|1×2|1×3|1×4|1/5×2/25|2×3|2/5×3/5|3×4

- ه شانه (REEDS) ۲۵۵۵ (REEDS) تراکم (DENSITY)
- 1×1/5|1×2|1×3|1×4|1/5×2/25|2×3|2/5×3/5|3×4 (SIZE) ابعاد