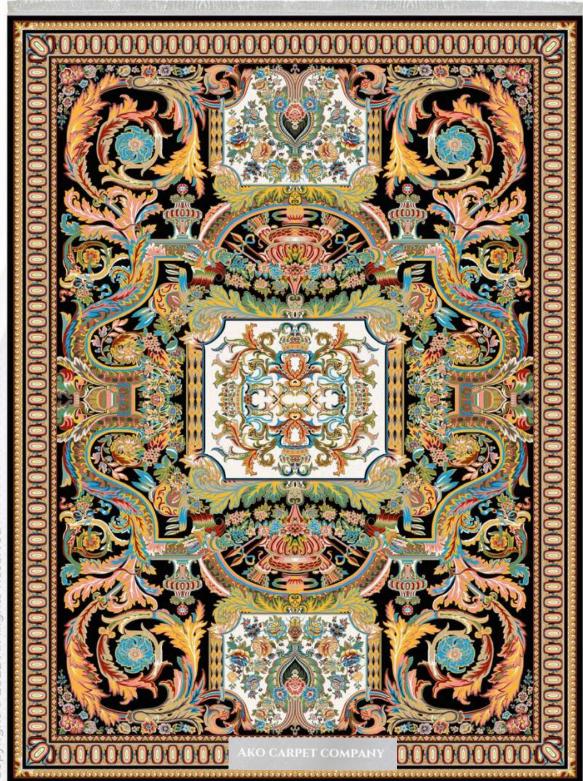

### خشت تابلـو KHESHT TABLO

- (REEDS) 1200 شانه (DENSITY) 3600 تراکم
- > ابعاد (SIZE) 1×1/5 | 1×2 | 1×3 | 1×4 | 1/5×2/25 | 2×3 | 2/5×3/5 | 3×4

Copyright © 2022 All Rights Reserved

- ♦ شانه (REEDS) 1200 (REEDS) تراكم (DENSITY)
- 1×1/5|1×2|1×3|1×4|1/5×2/25|2×3|2/5×3/5|3×4 (SIZE) ابعاد