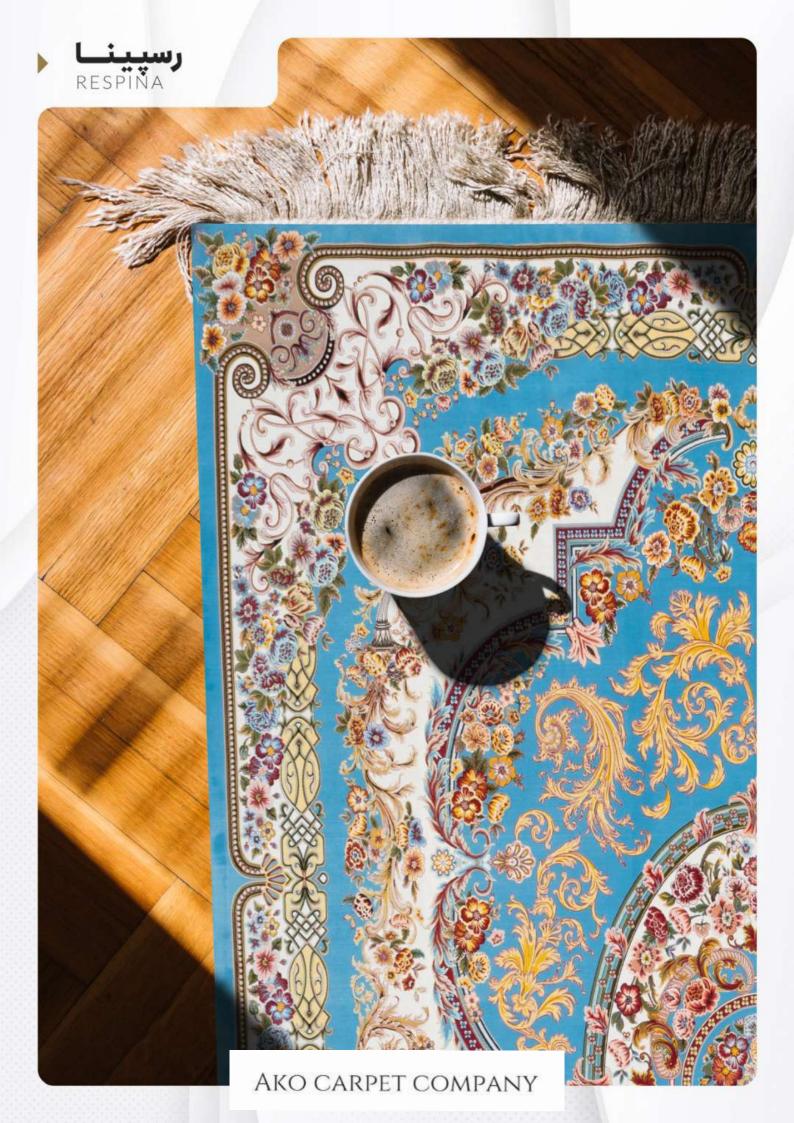

## **CARPET COMPANY**

# CATALOGUE URANUS COLLECTION 1200 REEDS

100% Acrylic

## URANUS COLLECTION

Reeds: 1200 knots/m

Density: 3600 Picks/m

Points: 1,400,000

pile yarn: 100% Acrylic heatset

Weft yarn: cotton-polyester

warp yarn: cotton-polyester

Pile height: 6mm

Weight: 3 kg/m2

Colors: 8-10

ATENA

- (REEDS) 1200 شانه (DENSITY) 3600 تراکم
- ابعاد (SIZE) 1×1/5|1×2|1×3|1×4|1/5×2/25|2×3|2/5×3/5|3×4

Copyright © 2022 All Rights Reserved

- شانه (REEDS) ۲۵۵۵ تراکم (DENSITY) شانه
- 1×1/5|1×2|1×3|1×4|1/5×2/25|2×3|2/5×3/5|3×4 (SIZE) ابعاد