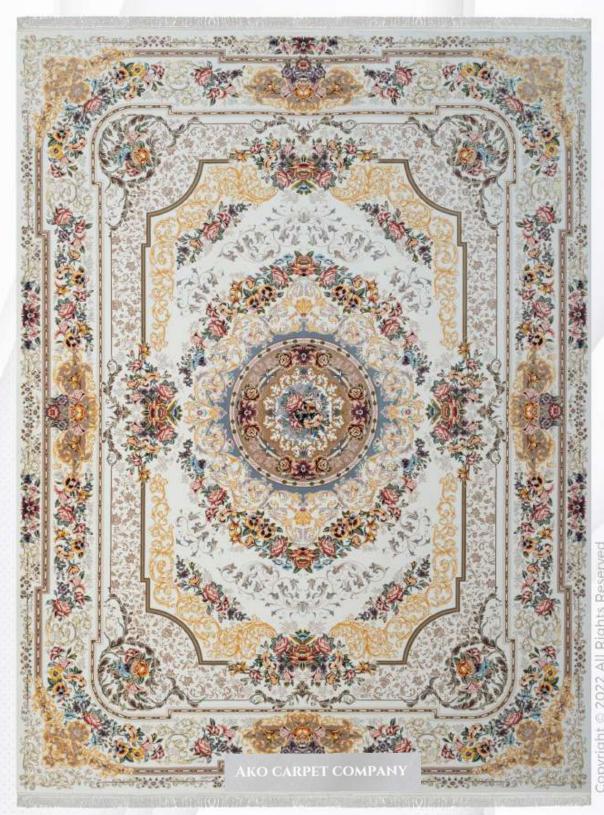

- شانه (REEDS) 1200 (REEDS) تراکم (DENSITY)
- 1×1/5|1×2|1×3|1×4|1/5×2/25|2×3|2/5×3/5|3×4 (SIZE) ابعاد

ATENA

- (REEDS) 1200 شانه (DENSITY) 3600 تراکم
- ابعاد (SIZE) 1×1/5 | 1×2 | 1×3 | 1×4 | 1/5×2/25 | 2×3 | 2/5×3/5 | 3×4

#### ATENA

- (REEDS) 1200 شانه (DENSITY) 3600 تراکم
- ابعاد (SIZE) 1×1/5|1×2|1×3|1×4|1/5×2/25|2×3|2/5×3/5|3×4

- ه شانه (REEDS) ۲۵۵۵ (REEDS) تراکم (DENSITY)
- 1×1/5|1×2|1×3|1×4|1/5×2/25|2×3|2/5×3/5|3×4 (SIZE) ابعاد