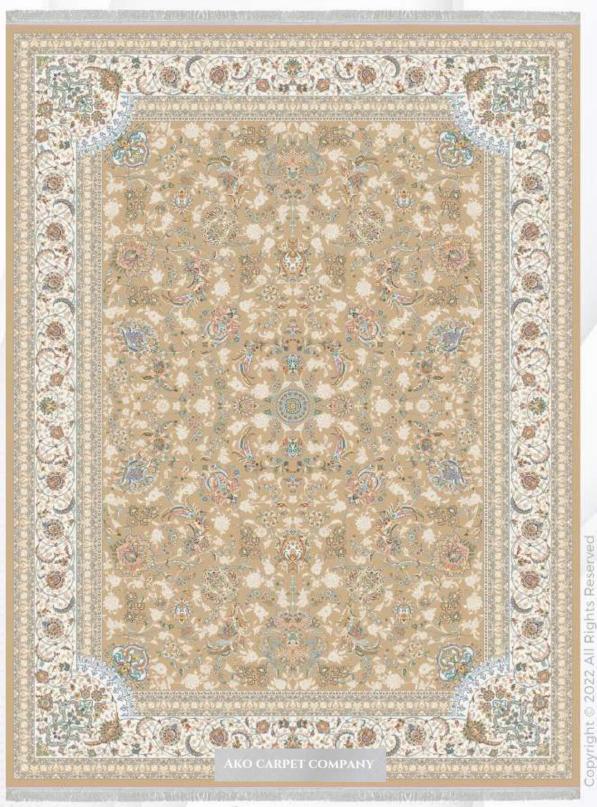

#### ATENA

- (REEDS) 1200 شانه (DENSITY) 3600 تراکم
- ابعاد (SIZE) 1×1/5|1×2|1×3|1×4|1/5×2/25|2×3|2/5×3/5|3×4

- ه شانه (REEDS) ۲۵۵۵ (REEDS) تراکم (DENSITY)
- 1×1/5|1×2|1×3|1×4|1/5×2/25|2×3|2/5×3/5|3×4 (SIZE) ابعاد

ATENA

- (REEDS) 1200 شانه (DENSITY) 3600 تراکم
- ابعاد (SIZE) 1×1/5|1×2|1×3|1×4|1/5×2/25|2×3|2/5×3/5|3×4

**کــرم** CREAM

- ه شانه (REEDS) ۲۵۵۵ (REEDS) تراکم (DENSITY)
- 1×1/5|1×2|1×3|1×4|1/5×2/25|2×3|2/5×3/5|3×4 (SIZE) ابعاد

- ه شانه (REEDS) ۲۵۵۵ (REEDS) تراکم (DENSITY)
- 1×1/5|1×2|1×3|1×4|1/5×2/25|2×3|2/5×3/5|3×4 (SIZE) ابعاد

- ه شانه (REEDS) ۲۵۵۵ (REEDS) تراکم (DENSITY) «
- 1×1/5|1×2|1×3|1×4|1/5×2/25|2×3|2/5×3/5|3×4 (SIZE) ابعاد