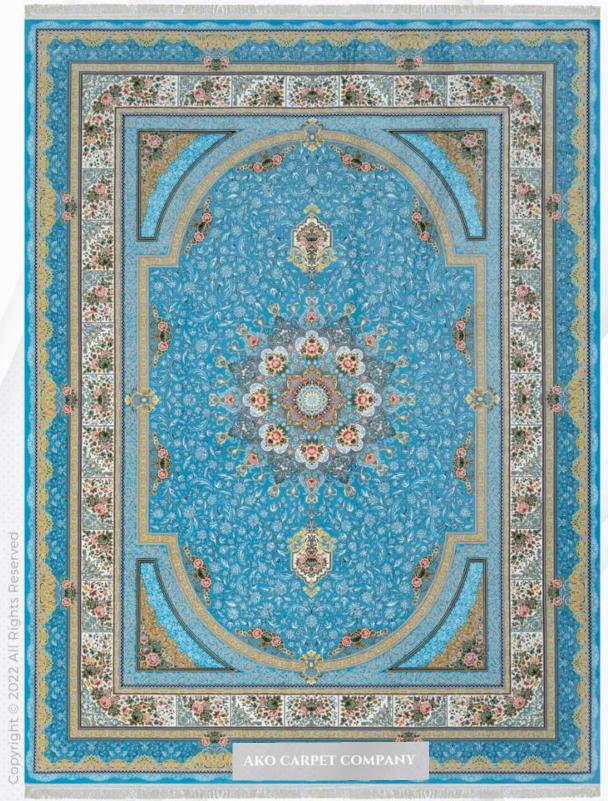

### طاق بستــان ر TAGH BOSTAN

- (REEDS) 1200 شانه ( DENSITY) مراکم
- ابعاد (SIZE) 1×1/5|1×2|1×3|1×4|1/5×2/25|2×3|2/5×3/5|3×4

- ه شانه (REEDS) ۲۵۵۵ (REEDS) تراکم (DENSITY) «
- 1×1/5|1×2|1×3|1×4|1/5×2/25|2×3|2/5×3/5|3×4 (SIZE) ابعاد

## طاق بستــان ر TAGH BOSTAN

- (REEDS) 1200 شانه ( DENSITY) 3600 تراکم
- ابعاد (SIZE) 1×1/5|1×2|1×3|1×4|1/5×2/25|2×3|2/5×3/5|3×4