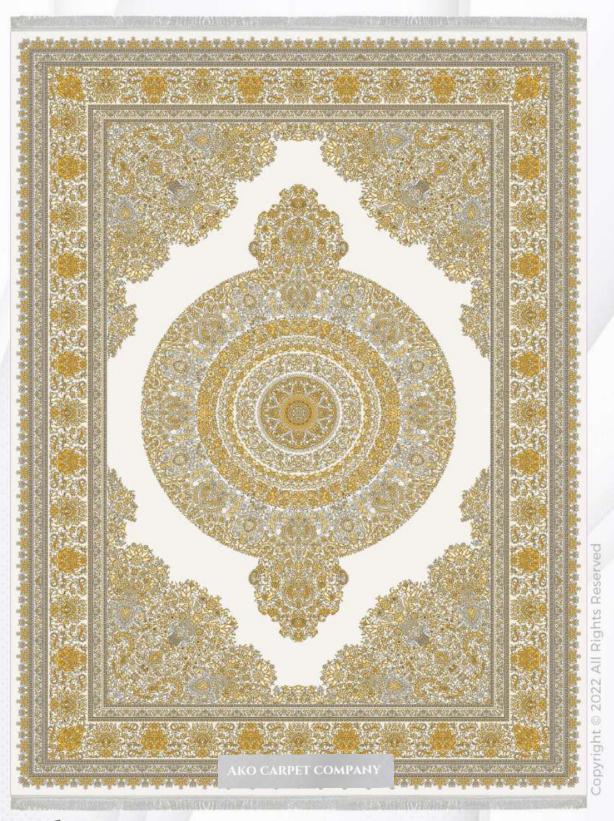

# نشان سلطنتی

AFSHAN SALTANATI

Rights Reserved

- ♦ شانه (REEDS) 1200 (REEDS) تراكم (DENSITY)
- 1×1/5|1×2|1×3|1×4|1/5×2/25|2×3|2/5×3/5|3×4 (SIZE) ابعاد

# افشان سلطنتی ،

AFSHAN SALTANATI

- (REEDS) 1200 شانه (DENSITY) 3600 تراکم
- ابعاد (SIZE) 1×1/5|1×2|1×3|1×4|1/5×2/25|2×3|2/5×3/5|3×4

# افشان سلطنتي

AFSHAN SALTANATI

طلایی GOLDEN

- ه شانه (REEDS) ۱200 (REEDS) تراکم (DENSITY) ♦
- 1×1/5|1×2|1×3|1×4|1/5×2/25|2×3|2/5×3/5|3×4 (SIZE) ابعاد

# افشـان سلطنتی

AFSHAN SALTANATI

- (REEDS) 1200 شانه ( DENSITY) 3600 تراکم
- ابعاد (SIZE) 1×1/5|1×2|1×3|1×4|1/5×2/25|2×3|2/5×3/5|3×4