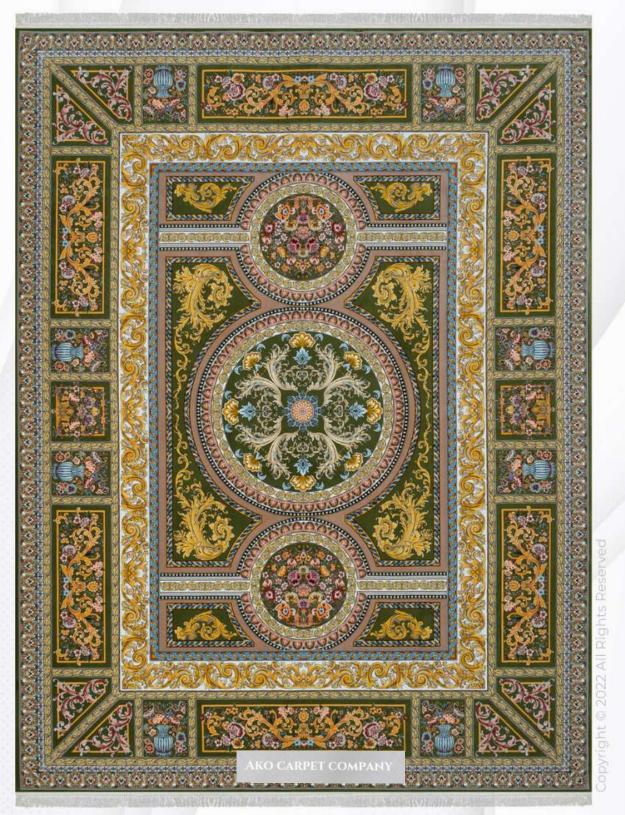

Weight: 3 kg/m2

Colors: 8-10

ATENA

- (REEDS) 1200 شانه (DENSITY) 3600 تراکم
- ابعاد (SIZE) 1×1/5|1×2|1×3|1×4|1/5×2/25|2×3|2/5×3/5|3×4

Copyright © 2022 All Rights Reserved

- شانه (REEDS) ۲۵۵۵ تراکم (DENSITY) شانه
- 1×1/5|1×2|1×3|1×4|1/5×2/25|2×3|2/5×3/5|3×4 (SIZE) ابعاد

- شانه (REEDS) 1200 (REEDS) تراکم (DENSITY)
- 1×1/5|1×2|1×3|1×4|1/5×2/25|2×3|2/5×3/5|3×4 (SIZE) ابعاد

ATENA

- (REEDS) 1200 شانه (DENSITY) 3600 تراکم
- ابعاد (SIZE) 1×1/5 | 1×2 | 1×3 | 1×4 | 1/5×2/25 | 2×3 | 2/5×3/5 | 3×4