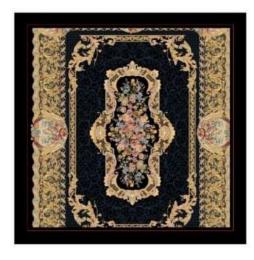

## **CARPET COMPANY**



# CATALOGUE URANUS COLLECTION 1200 REEDS

100% Acrylic

#### **CONTACT US:**

- www.Akocarpetco.com
- © +98 916 304 4759
- © +98 919 513 1958



## URANUS COLLECTION

Reeds: 1200 knots/m

Density: 3600 Picks/m

Points: 1,400,000

pile yarn: 100% Acrylic heatset

Weft yarn: cotton-polyester

warp yarn: cotton-polyester

Pile height: 6mm

Weight: 3 kg/m2

Colors: 8-10













ATENA

- (REEDS) 1200 شانه (DENSITY) 3600 تراکم
- ابعاد (SIZE) 1×1/5|1×2|1×3|1×4|1/5×2/25|2×3|2/5×3/5|3×4



Copyright © 2022 All Rights Reserved





- شانه (REEDS) ۲۵۵۵ تراکم (DENSITY) شانه
- 1×1/5|1×2|1×3|1×4|1/5×2/25|2×3|2/5×3/5|3×4 (SIZE) ابعاد





- شانه (REEDS) 1200 (REEDS) تراکم (DENSITY)
- 1×1/5|1×2|1×3|1×4|1/5×2/25|2×3|2/5×3/5|3×4 (SIZE) ابعاد



ATENA

- (REEDS) 1200 شانه (DENSITY) 3600 تراکم
- ابعاد (SIZE) 1×1/5 | 1×2 | 1×3 | 1×4 | 1/5×2/25 | 2×3 | 2/5×3/5 | 3×4

**نقرهای** SILVER



#### ATENA

- (REEDS) 1200 شانه (DENSITY) 3600 تراکم
- ابعاد (SIZE) 1×1/5|1×2|1×3|1×4|1/5×2/25|2×3|2/5×3/5|3×4









- ه شانه (REEDS) ۲۵۵۵ (REEDS) تراکم (DENSITY)
- 1×1/5|1×2|1×3|1×4|1/5×2/25|2×3|2/5×3/5|3×4 (SIZE) ابعاد



ATENA

- (REEDS) 1200 شانه (DENSITY) 3600 تراکم
- ابعاد (SIZE