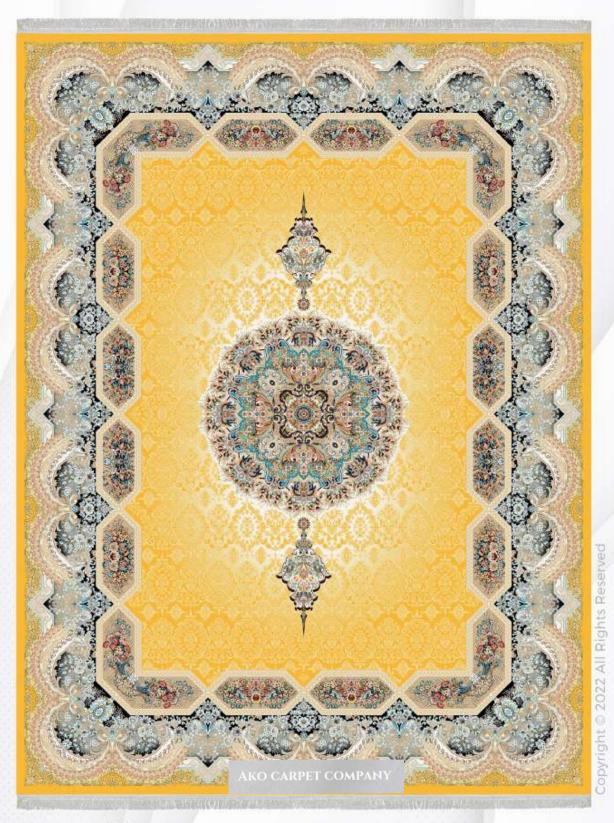

## URANUS COLLECTION

Reeds: 1200 knots/m

Density: 3600 Picks/m

Points: 1,400,000

pile yarn: 100% Acrylic heatset

Weft yarn: cotton-polyester

warp yarn: cotton-polyester

Pile height: 6mm

Weight: 3 kg/m2

Colors: 8-10

ATENA

- (REEDS) 1200 شانه (DENSITY) 3600 تراکم
- ابعاد (SIZE) 1×1/5|1×2|1×3|1×4|1/5×2/25|2×3|2/5×3/5|3×4

Copyright © 2022 All Rights Reserved

- شانه (REEDS) ۲۵۵۵ تراکم (DENSITY) شانه
- 1×1/5|1×2|1×3|1×4|1/5×2/25|2×3|2/5×3/5|3×4 (SIZE) ابعاد