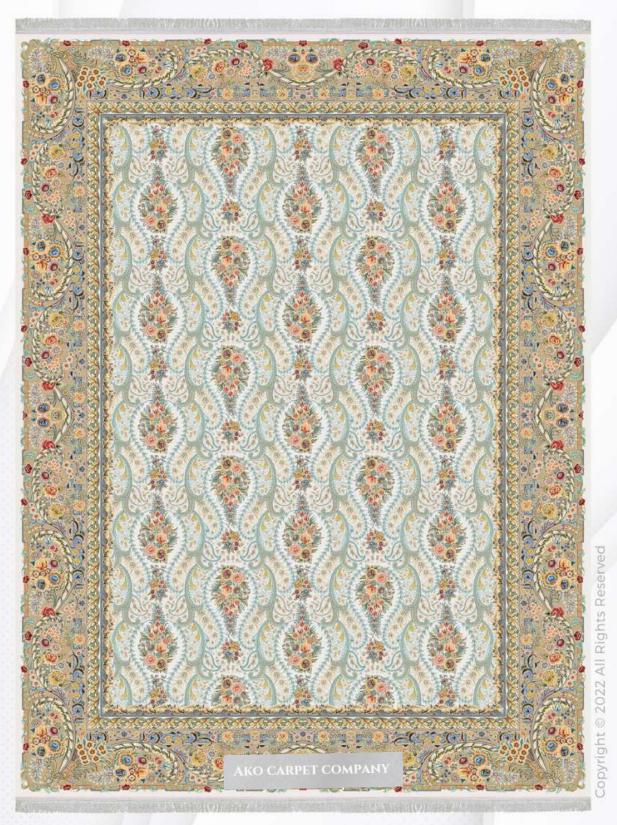

# سلطانيه

SÖLTANIEH

آبى BLUE

- شانه (REEDS) 1200 (REEDS) تراکم (DENSITY)
- 1×1/5|1×2|1×3|1×4|1/5×2/25|2×3|2/5×3/5|3×4 (SIZE) ابعاد

# سلطانيه

SOLTANIEH

- ♦ شانه (REEDS) 1200 (REEDS) تراكم (DENSITY)
- 1×1/5|1×2|1×3|1×4|1/5×2/25|2×3|2/5×3/5|3×4 (SIZE) ابعاد

SÖLTANIEH

2022 All Rights Reserved

- شانه (REEDS) 1200 (REEDS) تراكم (DENSITY)
- 1×1/5|1×2|1×3|1×4|1/5×2/25|2×3|2/5×3/5|3×4 (SIZE) ابعاد

### سلطانیه،

SOLTANIEH

- (REEDS) 1200 شانه (DENSITY) 3600 تراکم
- ▶ ابعاد (SIZE) 1×1/5 | 1×2 | 1×3 | 1×4 | 1/5×2/25 | 2×3 | 2/5×3/5 | 3×4

# سلطانيه

SOLTANIEH

- (REEDS) 1200 شانه ( DENSITY) 3600 تراکم
- ابعاد (SIZE) 1×1/5|1×2|1×3|1×4|1/5×2/25|2×3|2/5×3/5|3×4

Copyright © 2022 All Rights Reserved

كــرم CREAM ♦ شانه (REEDS) 1200 (REEDS) تراكم (DENSITY)