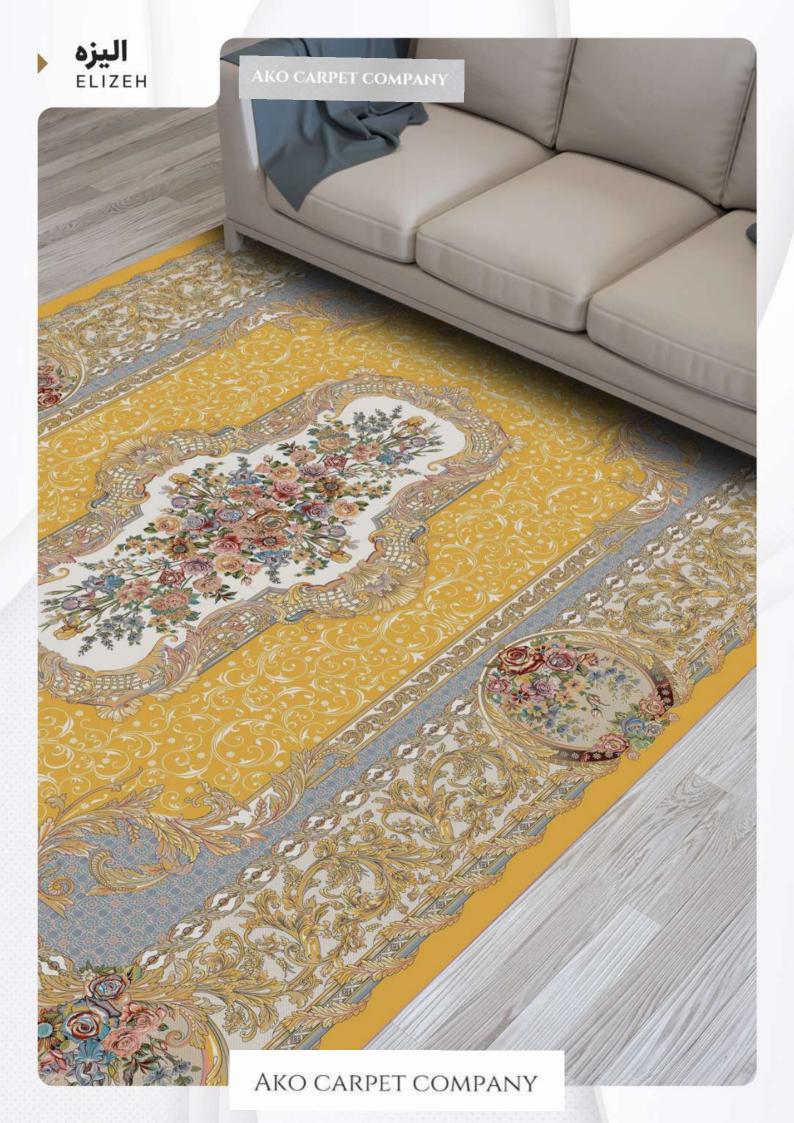

اليزه

- (REEDS) 1200 شانه (DENSITY) 3600 تراکم
- ابعاد (SIZE) 1×1/5|1×2|1×3|1×4|1/5×2/25|2×3|2/5×3/5|3×4

**کــرم** CREAM

# اليزه

- (REEDS) 1200 شانه (DENSITY) 3600 تراکم
- ابعاد (SIZE) 1x1/5 | 1x2 | 1x3 | 1x4 | 1/5x2/25 | 2x3 | 2/5x3/5 | 3x4

بــژ BEIGE

اليزه (

- (REEDS) 1200 شانه (DENSITY) 3600 تراکم
- > ابعاد (SIZE) 1×1/5|1×2|1×3|1×4|1/5×2/25|2×3|2/5×3/5|3×4