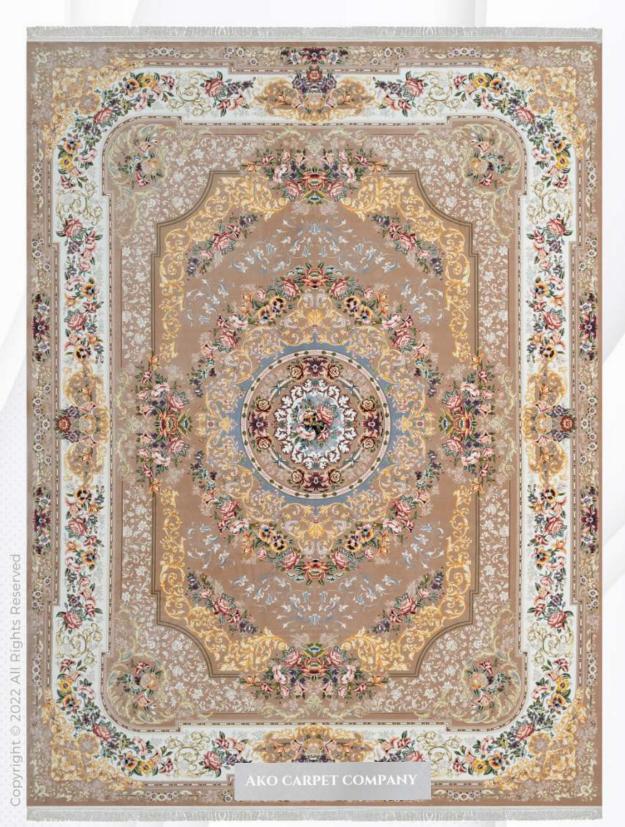

Weight: 3 kg/m2

Colors: 8-10

ATENA

- (REEDS) 1200 شانه (DENSITY) 3600 تراکم
- ابعاد (SIZE) 1×1/5|1×2|1×3|1×4|1/5×2/25|2×3|2/5×3/5|3×4

Copyright © 2022 All Rights Reserved

- شانه (REEDS) ۲۵۵۵ تراکم (DENSITY) شانه
- 1×1/5|1×2|1×3|1×4|1/5×2/25|2×3|2/5×3/5|3×4 (SIZE) ابعاد

- شانه (REEDS) 1200 (REEDS) تراکم (DENSITY)
- 1×1/5|1×2|1×3|1×4|1/5×2/25|2×3|2/5×3/5|3×4 (SIZE) ابعاد

ATENA

- (REEDS) 1200 شانه (DENSITY) 3600 تراکم
- ابعاد (SIZE) 1×1/5 | 1×2 | 1×3 | 1×4 | 1/5×2/25 | 2×3 | 2/5×3/5 | 3×4