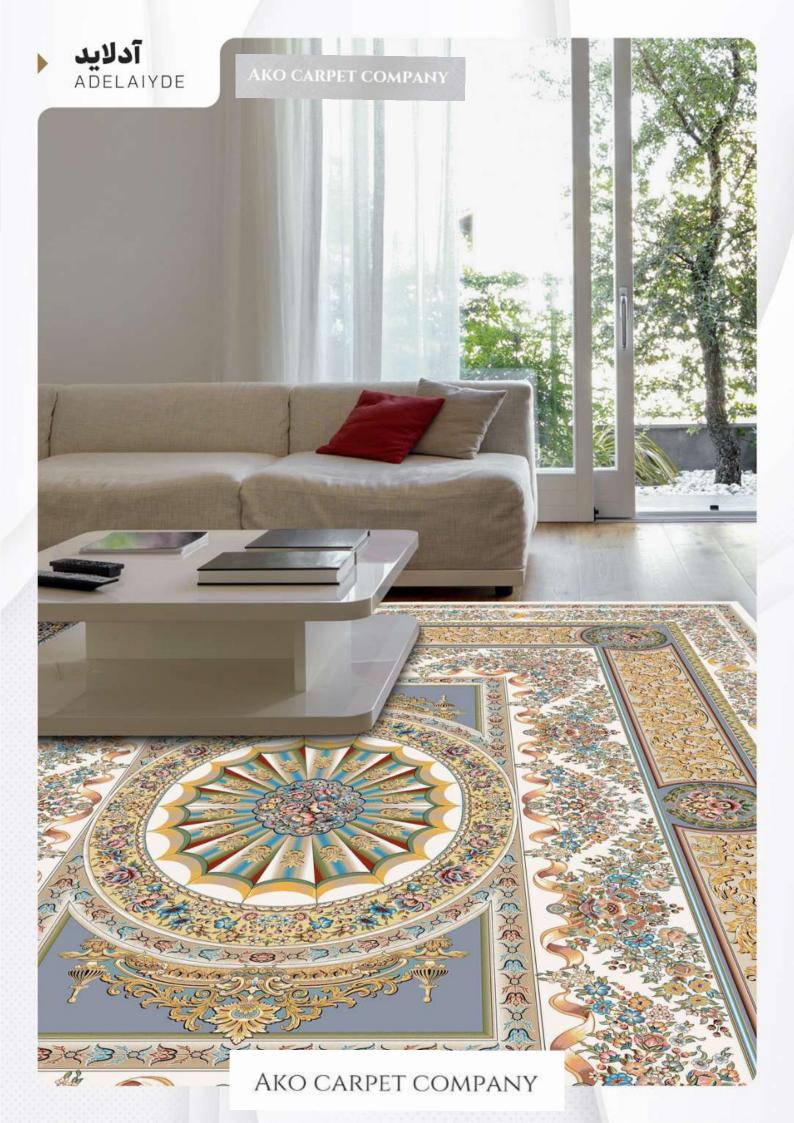

## آدلاید،

ADELAIYDE

- (REEDS) 1200 شانه (DENSITY) 3600 تراکم
- ابعاد (SIZE) 1×1/5|1×2|1×3|1×4|1/5×2/25|2×3|2/5×3/5|3×4

## آدلاید،

ADELAIYDE

- (REEDS) 1200 شانه (DENSITY) 3600 تراکم
- ابعاد (SIZE) 1×1/5|1×2|1×3|1×4|1/5×2/25|2×3|2/5×3/5|3×4

**کــرم** CREAM

vright © 2022 All Rights Re

ADELAIYDE

- شانه (REEDS) 1200 (REEDS) تراكم (DENSITY)
- 1×1/5|1×2|1×3|1×4|1/5×2/25|2×3|2/5×3/5|3×4 (SIZE) ابعاد