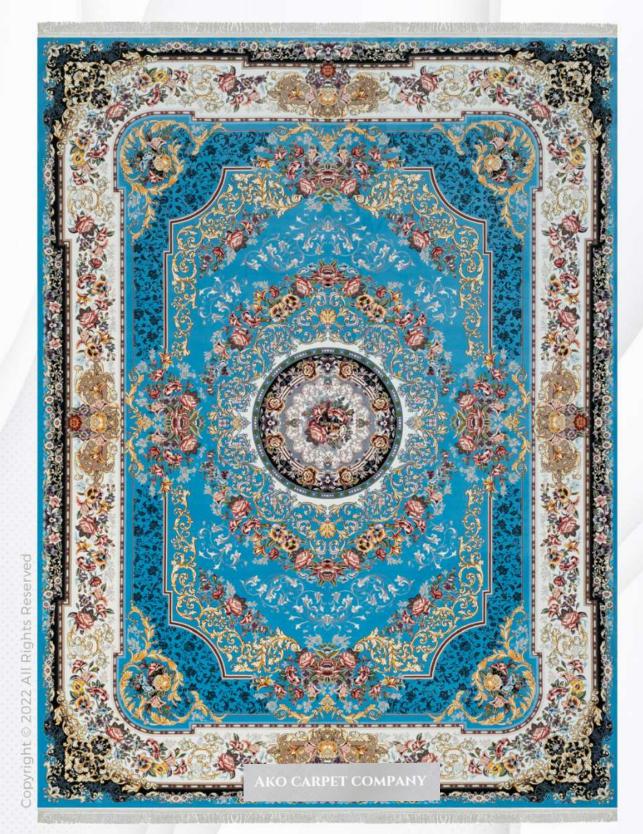

- (REEDS) 1200 شانه (DENSITY) 3600 تراکم
- ابعاد (SIZE) 1×1/5|1×2|1×3|1×4|1/5×2/25|2×3|2/5×3/5|3×4

شانار SHANAR

- (REEDS) 1200 شانه (DENSITY) 3600 تراکم
- ابعاد (SIZE) 1×1/5|1×2|1×3|1×4|1/5×2/25|2×3|2/5×3/5|3×4

- ♦ شانه (REEDS) 1200 (REEDS) تراكم (DENSITY)
- 1×1/5|1×2|1×3|1×4|1/5×2/25|2×3|2/5×3/5|3×4 (SIZE) ابعاد

شانار

- ه شانه (REEDS) ۱200 (REEDS) تراکم (DENSITY)
- 1×1/5|1×2|1×3|1×4|1/5×2/25|2×3|2/5×3/5|3×4 (SIZE) ابعاد

<mark>شانار</mark> SHANAR

- (REEDS) 1200 شانه (DENSITY) 3600 تراکم
- ابعاد (SIZE) 1×1/5|1×2|1×3|1×4|1/5×2/25|2×3|2/5×3/5|3×4

- ♦ شانه (REEDS) 1200 (REEDS) تراكم (DENSITY)
- 1×1/5|1×2|1×3|1×4|1/5×2/25|2×3|2/5×3/5|3×4 (SIZE) ابعاد

### شانار SHANAR

- (REEDS) 1200 شانه ( DENSITY) شانه ( ACEDS) تراکم
- ابعاد (SIZE) 1×1/5|1×2|1×3|1×4|1/5×2/25|2×3|2/5×3/5|3×4

<mark>نقرهای</mark> SILVER

- ه شانه (REEDS) ۲۵۵۵ (REEDS) تراکم (DENSITY)
- 1×1/5|1×2|1×3|1×4|1/5×2/25|2×3|2/5×3/5|3×4 (SIZE) ابعاد