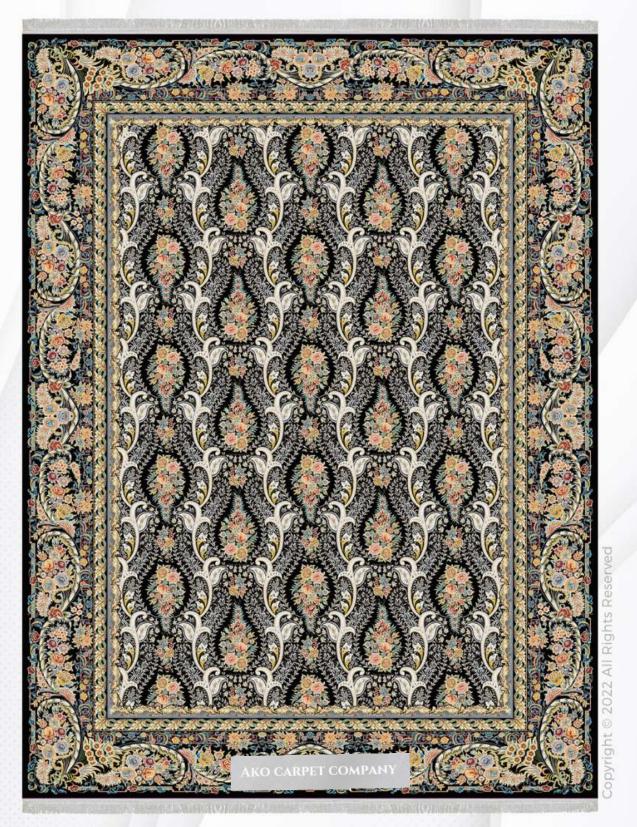

# سلطانيه

SÖLTANIEH

آبى BLUE

- شانه (REEDS) 1200 (REEDS) تراکم (DENSITY)
- 1×1/5|1×2|1×3|1×4|1/5×2/25|2×3|2/5×3/5|3×4 (SIZE) ابعاد

# سلطانيه

SOLTANIEH

- ♦ شانه (REEDS) 1200 (REEDS) تراكم (DENSITY)
- 1×1/5|1×2|1×3|1×4|1/5×2/25|2×3|2/5×3/5|3×4 (SIZE) ابعاد

SÖLTANIEH

2022 All Rights Reserved

- شانه (REEDS) 1200 (REEDS) تراكم (DENSITY)
- 1×1/5|1×2|1×3|1×4|1/5×2/25|2×3|2/5×3/5|3×4 (SIZE) ابعاد

### سلطانیه،

SOLTANIEH

- (REEDS) 1200 شانه (DENSITY) 3600 تراکم
- ▶ ابعاد (SIZE) 1×1/5 | 1×2 | 1×3 | 1×4 | 1/5×2/25 | 2×3 | 2/5×3/5 | 3×4

# سلطانيه

SOLTANIEH

- (REEDS) 1200 شانه ( DENSITY) 3600 تراکم
- ابعاد (SIZE) 1×1/5|1×2|1×3|1×4|1/5×2/25|2×3|2/5×3/5|3×4

Copyright © 2022 All Rights Reserved

كــرم CREAM ♦ شانه (REEDS) 1200 (REEDS) تراكم (DENSITY)