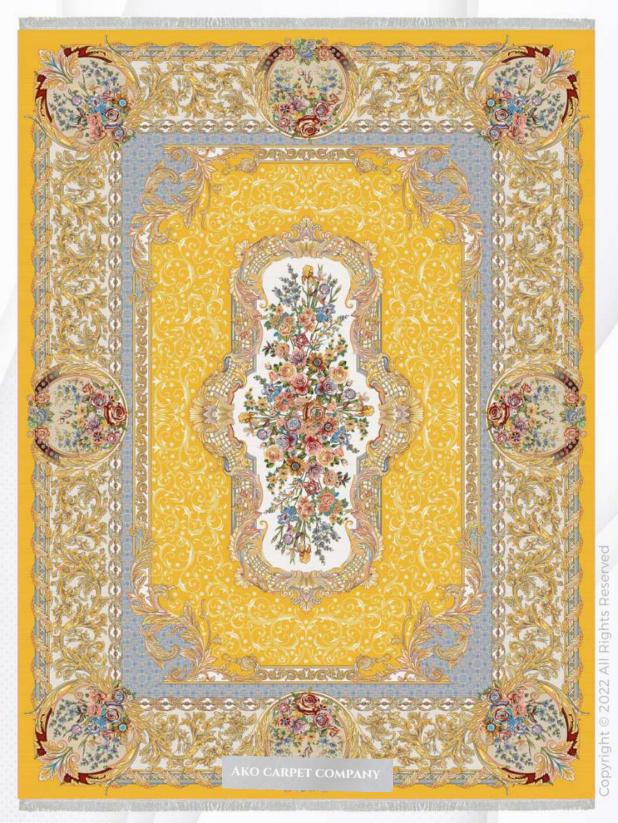

اليزه

- (REEDS) 1200 شانه (DENSITY) 3600 تراکم
- ابعاد (SIZE) 1×1/5|1×2|1×3|1×4|1/5×2/25|2×3|2/5×3/5|3×4

**کــرم** CREAM

# اليزه

- (REEDS) 1200 شانه (DENSITY) 3600 تراکم
- ابعاد (SIZE) 1x1/5 | 1x2 | 1x3 | 1x4 | 1/5x2/25 | 2x3 | 2/5x3/5 | 3x4

بــژ BEIGE

اليزه (

- (REEDS) 1200 شانه (DENSITY) 3600 تراکم
- > ابعاد (SIZE) 1×1/5|1×2|1×3|1×4|1/5×2/25|2×3|2/5×3/5|3×4