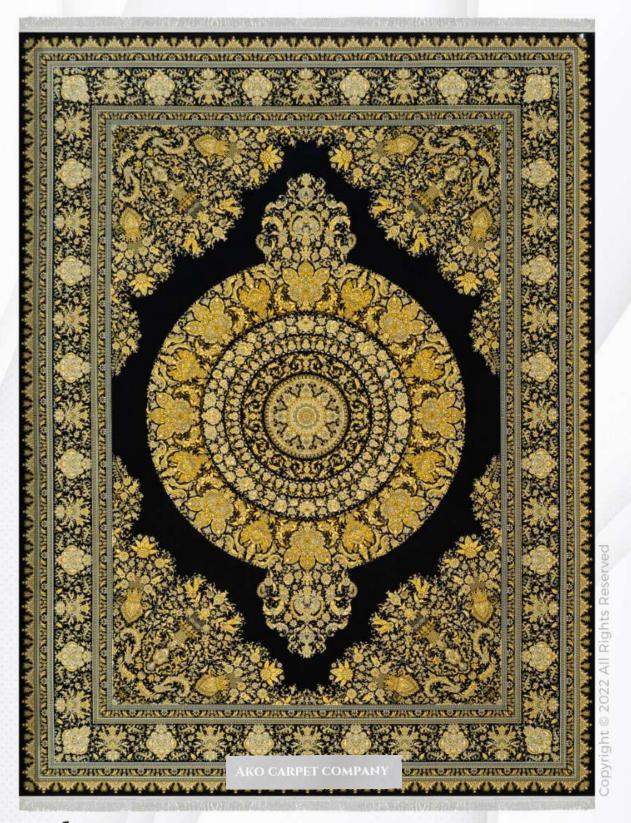

### افشان سلطنتي

- ه شانه (REEDS) ۱200 (REEDS) تراکم (DENSITY) ♦
- 1×1/5|1×2|1×3|1×4|1/5×2/25|2×3|2/5×3/5|3×4 (SIZE) ابعاد

## افشان سلطنتي

- شانه (REEDS) 1200 (REEDS تراکم (DENSITY) 3600 (DENSITY)
  - 1×1/5|1×2|1×3|1×4|1/5×2/25|2×3|2/5×3/5|3×4 (SIZE) ابعاد

## افشان سلطنتى

- (REEDS) 1200 شانه ( DENSITY) شانه ( DENSITY ) تراکم
- ابعاد (SIZE) 1×1/5|1×2|1×3|1×4|1/5×2/25|2×3|2/5×3/5|3×4

## افشان سلطنتى

- ه شانه (REEDS) ۲۵۵۵ (REEDS) تراکم (DENSITY)
- 1×1/5|1×2|1×3|1×4|1/5×2/25|2×3|2/5×3/5|3×4 (SIZE) ابعاد

## افشان سلطنتى

- (REEDS) 1200 شانه (DENSITY) 3600 تراکم
- ابعاد (SIZE) 1×1/5|1×2|1×3|1×4|1/5×2/25|2×3|2/5×3/5|3×4