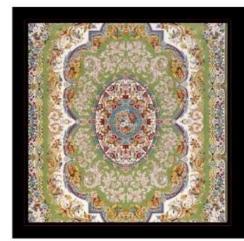

Weight: 3 kg/m2

Colors: 8-10

ATENA

- (REEDS) 1200 شانه (DENSITY) 3600 تراکم
- ابعاد (SIZE) 1×1/5|1×2|1×3|1×4|1/5×2/25|2×3|2/5×3/5|3×4

Copyright © 2022 All Rights Reserved

- شانه (REEDS) ۲۵۵۵ تراکم (DENSITY) شانه
- 1×1/5|1×2|1×3|1×4|1/5×2/25|2×3|2/5×3/5|3×4 (SIZE) ابعاد

- شانه (REEDS) 1200 (REEDS) تراکم (DENSITY)
- 1×1/5|1×2|1×3|1×4|1/5×2/25|2×3|2/5×3/5|3×4 (SIZE) ابعاد

ATENA

- (REEDS) 1200 شانه (DENSITY) 3600 تراکم
- ابعاد (SIZE) 1×1/5 | 1×2 | 1×3 | 1×4 | 1/5×2/25 | 2×3 | 2/5×3/5 | 3×4