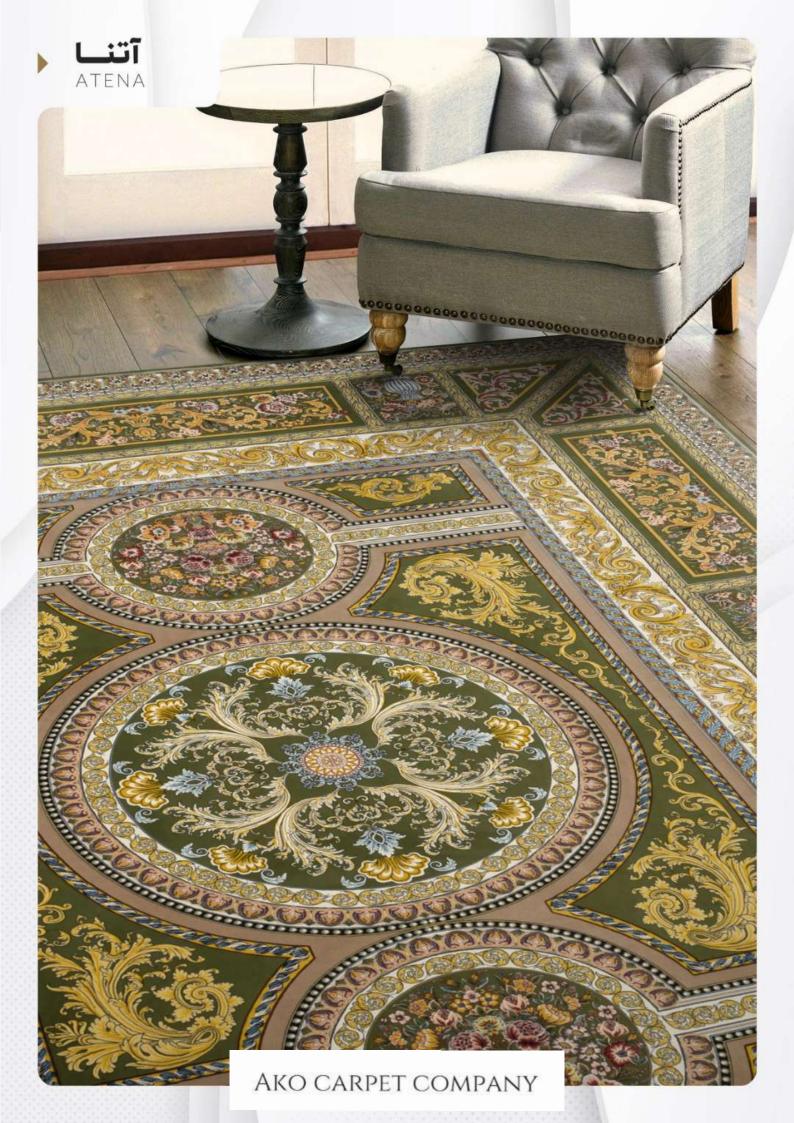

Weight: 3 kg/m2

Colors: 8-10

ATENA

- (REEDS) 1200 شانه (DENSITY) 3600 تراکم
- ابعاد (SIZE) 1×1/5|1×2|1×3|1×4|1/5×2/25|2×3|2/5×3/5|3×4

Copyright © 2022 All Rights Reserved

- شانه (REEDS) ۲۵۵۵ تراکم (DENSITY) شانه
- 1×1/5|1×2|1×3|1×4|1/5×2/25|2×3|2/5×3/5|3×4 (SIZE) ابعاد

- شانه (REEDS) 1200 (REEDS) تراکم (DENSITY)
- 1×1/5|1×2|1×3|1×4|1/5×2/25|2×3|2/5×3/5|3×4 (SIZE) ابعاد

ATENA

- (REEDS) 1200 شانه (DENSITY) 3600 تراکم
- ابعاد (SIZE) 1×1/5 | 1×2 | 1×3 | 1×4 | 1/5×2/25 | 2×3 | 2/5×3/5 | 3×4