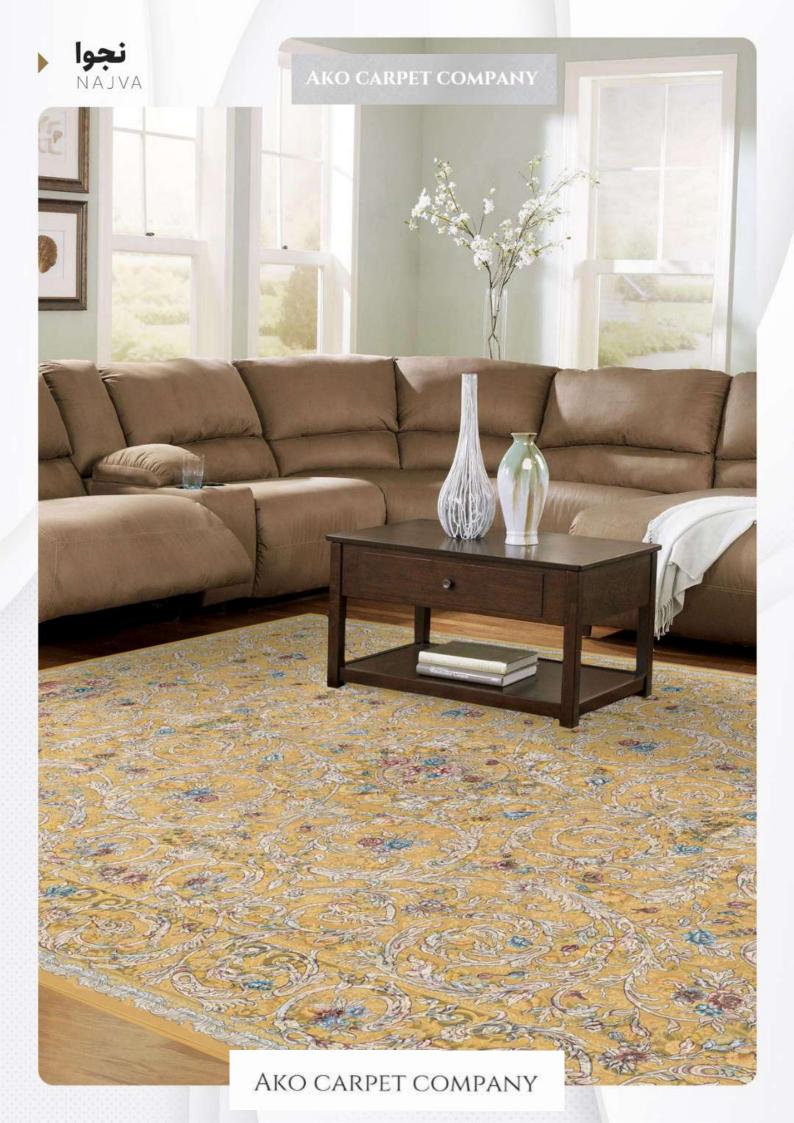

نجوا

- (REEDS) 1200 شانه (DENSITY) 3600 تراکم
- > ابعاد (SIZE) 1×1/5|1×2|1×3|1×4|1/5×2/25|2×3|2/5×3/5|3×4

**کــرم** CREAM ♦ شانه (REEDS) 1200 (REEDS) تراكم (DENSITY)

1×1/5|1×2|1×3|1×4|1/5×2/25|2×3|2/5×3/5|3×4 (SIZE) ابعاد

طلایی GOLDEN

- ♦ شانه (REEDS) 1200 (REEDS) تراكم (DENSITY)
- 1×1/5|1×2|1×3|1×4|1/5×2/25|2×3|2/5×3/5|3×4 (SIZE) ابعاد

نجوا

(REEDS) 1200 شانه (DENSITY) 3600 تراکم

ابعاد (SIZE) 1×1/5|1×2|1×3|1×4|1/5×2/25|2×3|2/5×3/5|3×4