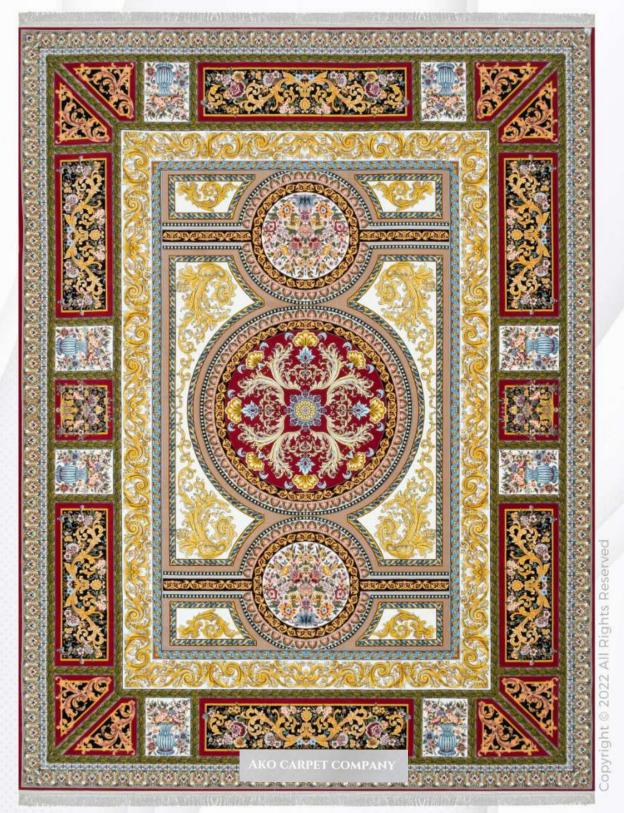

#### ادریانا ADRIANA

- (REEDS) 1200 شانه (DENSITY) 3600 تراکم
- › ابعاد (SIZE) 1×1/5|1×2|1×3|1×4|1/5×2/25|2×3|2/5×3/5|3×4

pyright © 2022 All Rights Reserved

- ه شانه (REEDS) ۲۵۵۵ (REEDS) تراکم (DENSITY)
- 1×1/5|1×2|1×3|1×4|1/5×2/25|2×3|2/5×3/5|3×4 (SIZE) ابعاد

#### آدریانا ADRIANA

- (REEDS) 1200 شانه (DENSITY) 3600 تراکم
- > ابعاد (SIZE) 1×1/5|1×2|1×3|1×4|1/5×2/25|2×3|2/5×3/5|3×4

- ه شانه (REEDS) ۲۵۵۵ (REEDS) تراکم (DENSITY)
- 1×1/5|1×2|1×3|1×4|1/5×2/25|2×3|2/5×3/5|3×4 (SIZE) ابعاد

#### ادریانا ADRIANA

- (REEDS) 1200 شانه (DENSITY) 3600 تراکم
- > ابعاد (SIZE) 1×1/5|1×2|1×3|1×4|1/5×2/25|2×3|2/5×3/5|3×4

Copyright © 2022 All Rights Reserved

**نقرهای** SILVER

- ه شانه (REEDS) ۲۵۵۵ (REEDS) تراکم (DENSITY)
- 1×1/5|1×2|1×3|1×4|1/5×2/25|2×3|2/5×3/5|3×4 (SIZE) ابعاد