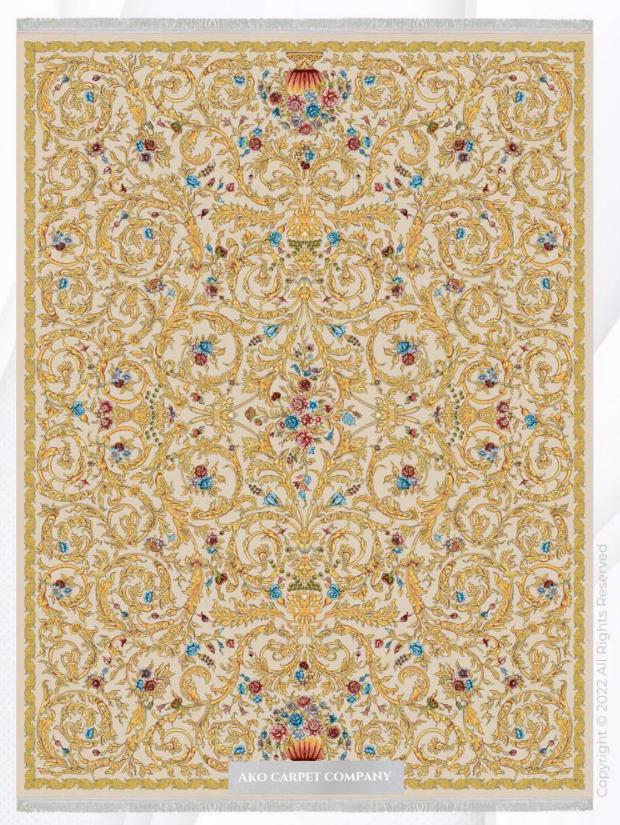

## URANUS COLLECTION

Reeds: 1200 knots/m

Density: 3600 Picks/m

Points: 1,400,000

pile yarn: 100% Acrylic heatset

Weft yarn: cotton-polyester

warp yarn: cotton-polyester

Pile height: 6mm

Weight: 3 kg/m2

Colors: 8-10

ATENA

- (REEDS) 1200 شانه (DENSITY) 3600 تراکم
- ابعاد (SIZE) 1×1/5|1×2|1×3|1×4|1/5×2/25|2×3|2/5×3/5|3×4

Copyright © 2022 All Rights Reserved

- شانه (REEDS) ۲۵۵۵ تراکم (DENSITY) شانه
- 1×1/5|1×2|1×3|1×4|1/5×2/25|2×3|2/5×3/5|3×4 (SIZE) ابعاد