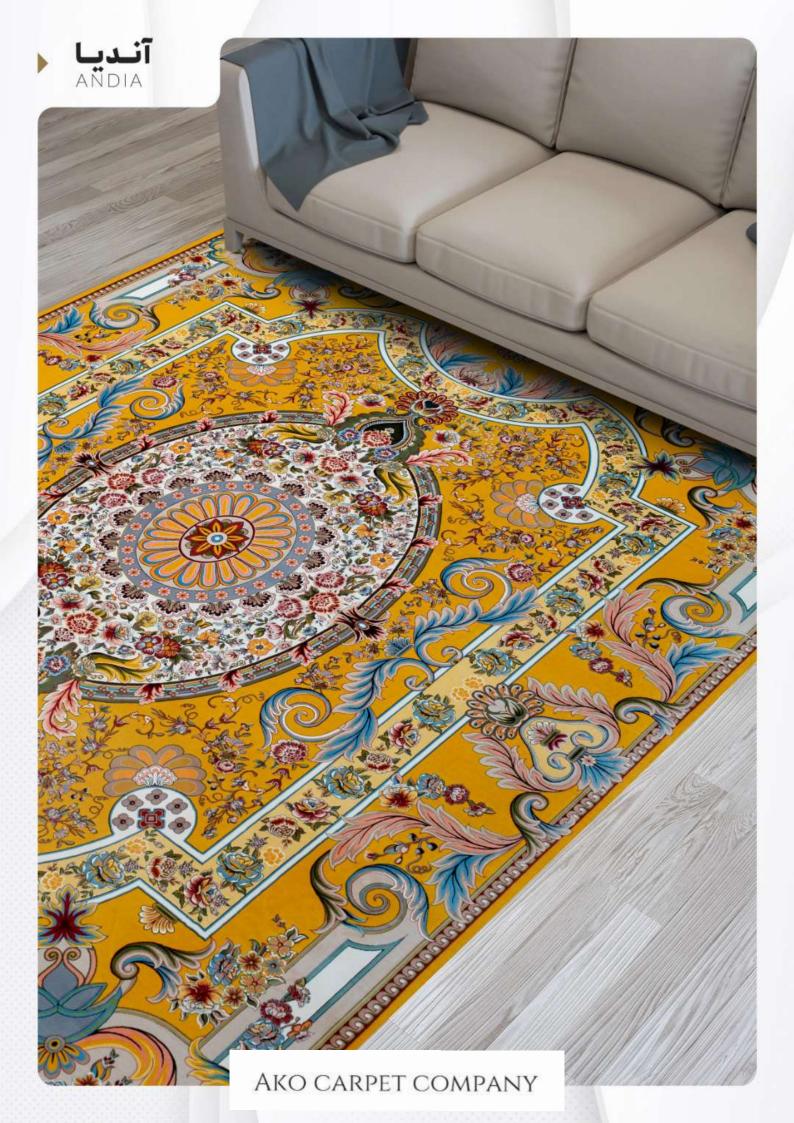

# ANDIA

- (REEDS) 1200 شانه (DENSITY) 3600 تراکم
- ابعاد (SIZE) 1×1/5|1×2|1×3|1×4|1/5×2/25|2×3|2/5×3/5|3×4

**کـرم** CREAM

- ه شانه (REEDS) ۲۵۵۵ (REEDS) تراکم (DENSITY) «
- 1×1/5|1×2|1×3|1×4|1/5×2/25|2×3|2/5×3/5|3×4 (SIZE) ابعاد

## ANDIA

- (REEDS) 1200 شانه (DENSITY) 3600 تراکم
- ابعاد (SIZE) 1×1/5|1×2|1×3|1×4|1/5×2/25|2×3|2/5×3/5|3×4

# ANDIA

- (REEDS) 1200 شانه (DENSITY) 3600 تراکم
- > ابعاد (SIZE) 1×1/5|1×2|1×3|1×4|1/5×2/25|2×3|2/5×3/5|3×4