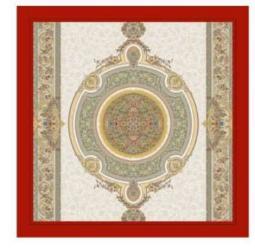

## **CARPET COMPANY**



# CATALOGUE URANUS COLLECTION 1200 REEDS

100% Acrylic

#### **CONTACT US:**

- www.Akocarpetco.com
- © +98 916 304 4759
- © +98 919 513 1958



## URANUS COLLECTION

Reeds: 1200 knots/m

Density: 3600 Picks/m

Points: 1,400,000

pile yarn: 100% Acrylic heatset

Weft yarn: cotton-polyester

warp yarn: cotton-polyester

Pile height: 6mm

Weight: 3 kg/m2

Colors: 8-10













ATENA

- (REEDS) 1200 شانه (DENSITY) 3600 تراکم
- ابعاد (SIZE) 1×1/5|1×2|1×3|1×4|1/5×2/25|2×3|2/5×3/5|3×4



Copyright © 2022 All Rights Reserved





- شانه (REEDS) ۲۵۵۵ تراکم (DENSITY) شانه
- 1×1/5|1×2|1×3|1×4|1/5×2/25|2×3|2/5×3/5|3×4 (SIZE) ابعاد





- شانه (REEDS) 1200 (REEDS) تراکم (DENSITY)
- 1×1/5|1×2|1×3|1×4|1/5×2/25|2×3|2/5×3/5|3×4 (SIZE) ابعاد



ATENA

- (REEDS) 1200 شانه (DENSITY) 3600 تراکم
- ابعاد (SIZE) 1×1/5 | 1×2 | 1×3 | 1×4 | 1/5×2/25 | 2×3 | 2/5×3/5 | 3×4

**نقرهای** SILVER



#### ATENA

- (REEDS) 1200 شانه (DENSITY) 3600 تراکم
- ابعاد (SIZE) 1×1/5|1×2|1×3|1×4|1/5×2/25|2×3|2/5×3/5|3×4









- ه شانه (REEDS) ۲۵۵۵ (REEDS) تراکم (DENSITY)
- 1×1/5|1×2|1×3|1×4|1/5×2/25|2×3|2/5×3/5|3×4 (SIZE) ابعاد



ATENA

- (REEDS) 1200 شانه (DENSITY) 3600 تراکم
- ابعاد (SIZE)