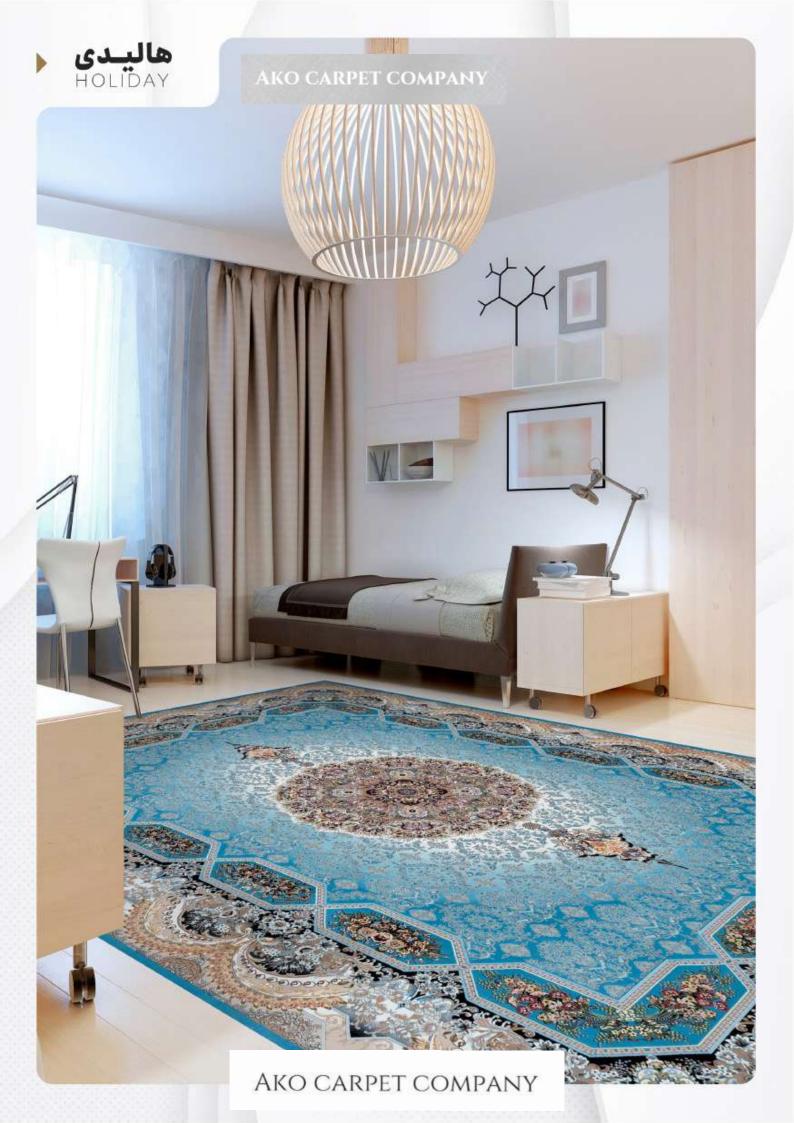

## HOLIDAY

- (REEDS) 1200 شانه (DENSITY) 3600 تراکم
- › ابعاد (SIZE) 1×1/5|1×2|1×3|1×4|1/5×2/25|2×3|2/5×3/5|3×4

#### Alluka HOLIDAY

- (REEDS) 1200 شانه ( DENSITY) شانه ( ACEDS) تراکم
- ابعاد (SIZE) 1×1/5|1×2|1×3|1×4|1/5×2/25|2×3|2/5×3/5|3×4

Copyright © 2022 All Rights Reserved

- ه شانه (REEDS) ۱200 (REEDS) تراکم (DENSITY)
- 1×1/5|1×2|1×3|1×4|1/5×2/25|2×3|2/5×3/5|3×4 (SIZE) ابعاد

Alluka HOLIDAY

- (REEDS) 1200 شانه ( DENSITY) شانه ( DENSITY ) تراکم
- ابعاد (SIZE) 1×1/5|1×2|1×3|1×4|1/5×2/25|2×3|2/5×3/5|3×4

طلایی GOLDEN

Copyright © 2022 All Rights Reserved