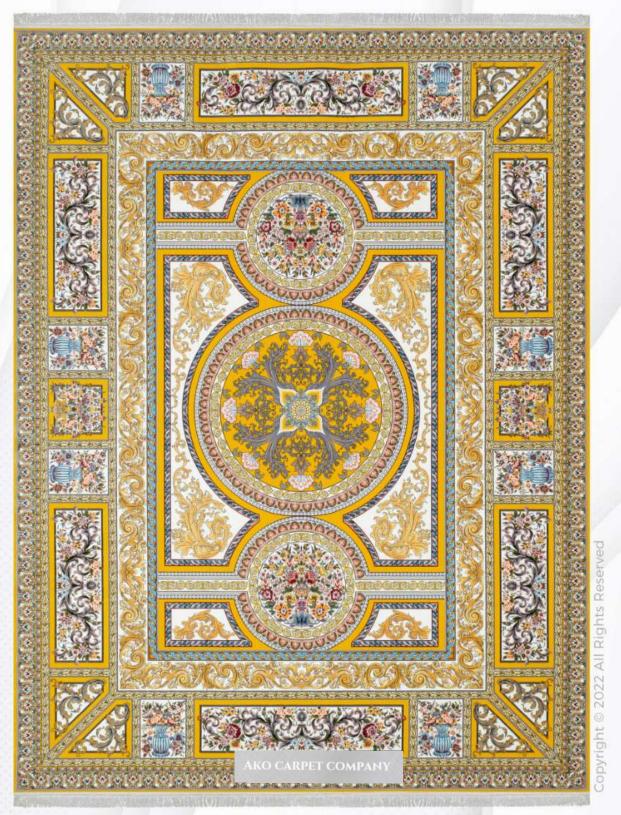

#### ATENA

- (REEDS) 1200 شانه (DENSITY) 3600 تراکم
- ابعاد (SIZE) 1×1/5|1×2|1×3|1×4|1/5×2/25|2×3|2/5×3/5|3×4

- ه شانه (REEDS) ۲۵۵۵ (REEDS) تراکم (DENSITY)
- 1×1/5|1×2|1×3|1×4|1/5×2/25|2×3|2/5×3/5|3×4 (SIZE) ابعاد

ATENA

- (REEDS) 1200 شانه (DENSITY) 3600 تراکم
- ابعاد (SIZE) 1×1/5|1×2|1×3|1×4|1/5×2/25|2×3|2/5×3/5|3×4

**کــرم** CREAM

- ه شانه (REEDS) ۲۵۵۵ (REEDS) تراکم (DENSITY)
- 1×1/5|1×2|1×3|1×4|1/5×2/25|2×3|2/5×3/5|3×4 (SIZE) ابعاد