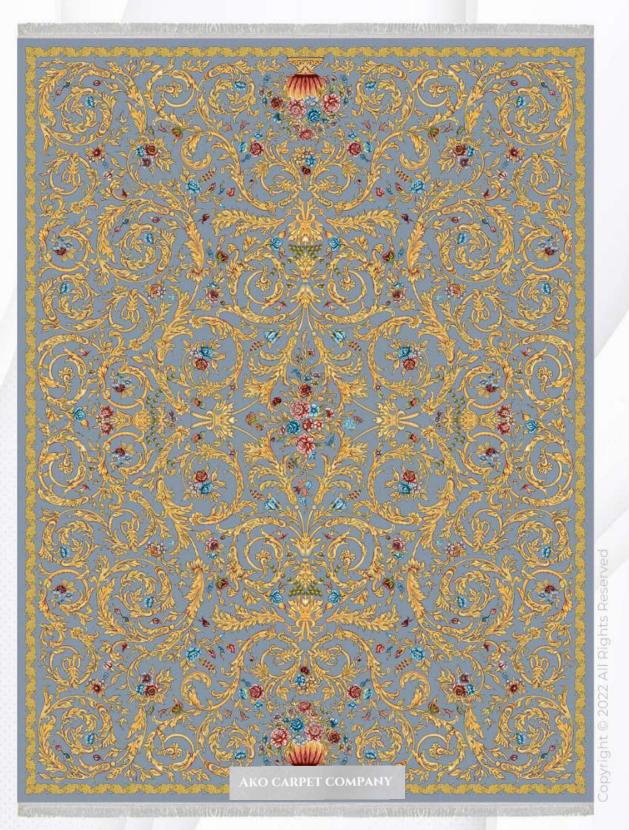

## URANUS COLLECTION

Reeds: 1200 knots/m

Density: 3600 Picks/m

Points: 1,400,000

pile yarn: 100% Acrylic heatset

Weft yarn: cotton-polyester

warp yarn: cotton-polyester

Pile height: 6mm

Weight: 3 kg/m2

Colors: 8-10

ATENA

- (REEDS) 1200 شانه (DENSITY) 3600 تراکم
- ابعاد (SIZE) 1×1/5|1×2|1×3|1×4|1/5×2/25|2×3|2/5×3/5|3×4

Copyright © 2022 All Rights Reserved

- شانه (REEDS) ۲۵۵۵ تراکم (DENSITY) شانه
- 1×1/5|1×2|1×3|1×4|1/5×2/25|2×3|2/5×3/5|3×4 (SIZE) ابعاد