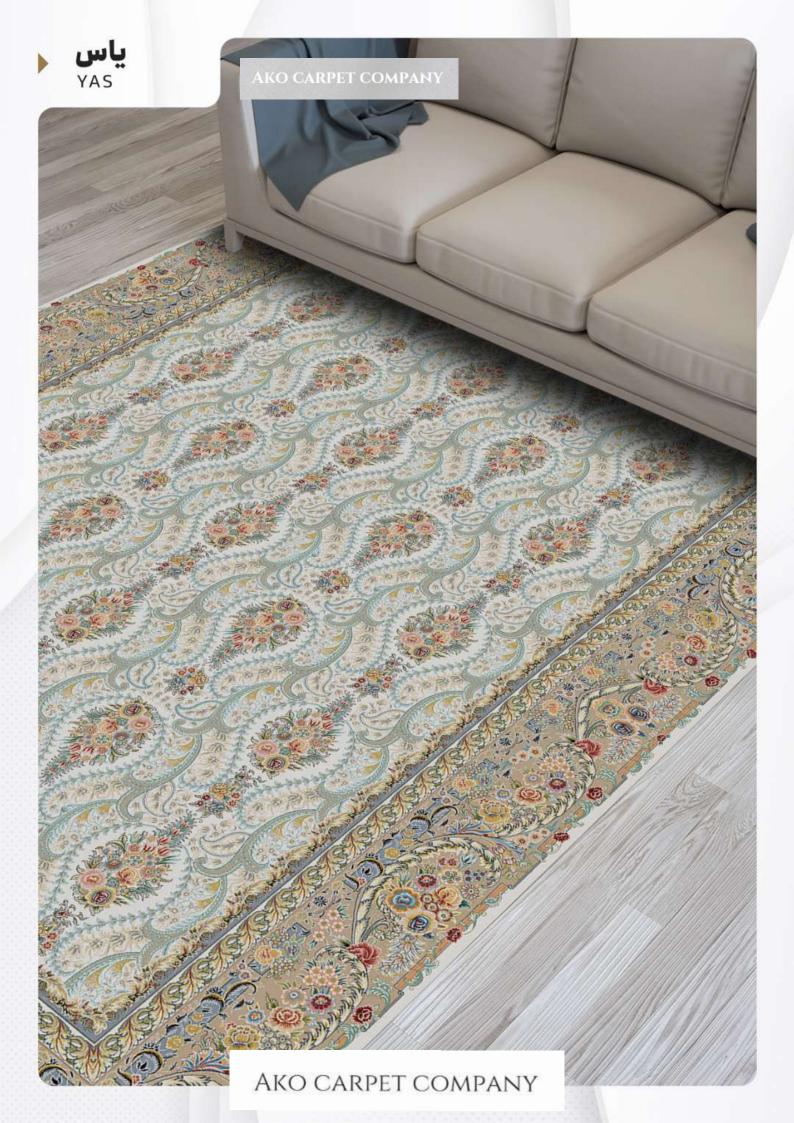

# سلطانيه

SÖLTANIEH

آبى BLUE

- شانه (REEDS) 1200 (REEDS) تراکم (DENSITY)
- 1×1/5|1×2|1×3|1×4|1/5×2/25|2×3|2/5×3/5|3×4 (SIZE) ابعاد

# سلطانيه

SOLTANIEH

- ♦ شانه (REEDS) 1200 (REEDS) تراكم (DENSITY)
- 1×1/5|1×2|1×3|1×4|1/5×2/25|2×3|2/5×3/5|3×4 (SIZE) ابعاد

SÖLTANIEH

2022 All Rights Reserved

- شانه (REEDS) 1200 (REEDS) تراكم (DENSITY)
- 1×1/5|1×2|1×3|1×4|1/5×2/25|2×3|2/5×3/5|3×4 (SIZE) ابعاد

### سلطانیه،

SOLTANIEH

- (REEDS) 1200 شانه (DENSITY) 3600 تراکم
- ▶ ابعاد (SIZE) 1×1/5 | 1×2 | 1×3 | 1×4 | 1/5×2/25 | 2×3 | 2/5×3/5 | 3×4

# سلطانيه

SOLTANIEH

- (REEDS) 1200 شانه ( DENSITY) 3600 تراکم
- ابعاد (SIZE) 1×1/5|1×2|1×3|1×4|1/5×2/25|2×3|2/5×3/5|3×4

Copyright © 2022 All Rights Reserved

كــرم CREAM ♦ شانه (REEDS) 1200 (REEDS) تراكم (DENSITY)