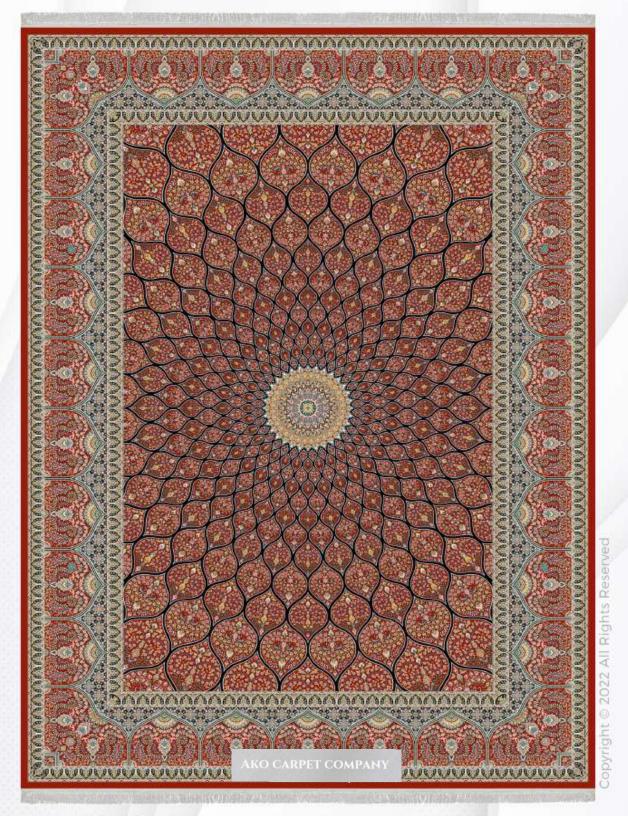

## URANUS COLLECTION

Reeds: 1200 knots/m

Density: 3600 Picks/m

Points: 1,400,000

pile yarn: 100% Acrylic heatset

Weft yarn: cotton-polyester

warp yarn: cotton-polyester

Pile height: 6mm

Weight: 3 kg/m2

Colors: 8-10

ATENA

- (REEDS) 1200 شانه (DENSITY) 3600 تراکم
- ابعاد (SIZE) 1×1/5|1×2|1×3|1×4|1/5×2/25|2×3|2/5×3/5|3×4

Copyright © 2022 All Rights Reserved

- شانه (REEDS) ۲۵۵۵ تراکم (DENSITY) شانه
- 1×1/5|1×2|1×3|1×4|1/5×2/25|2×3|2/5×3/5|3×4 (SIZE) ابعاد