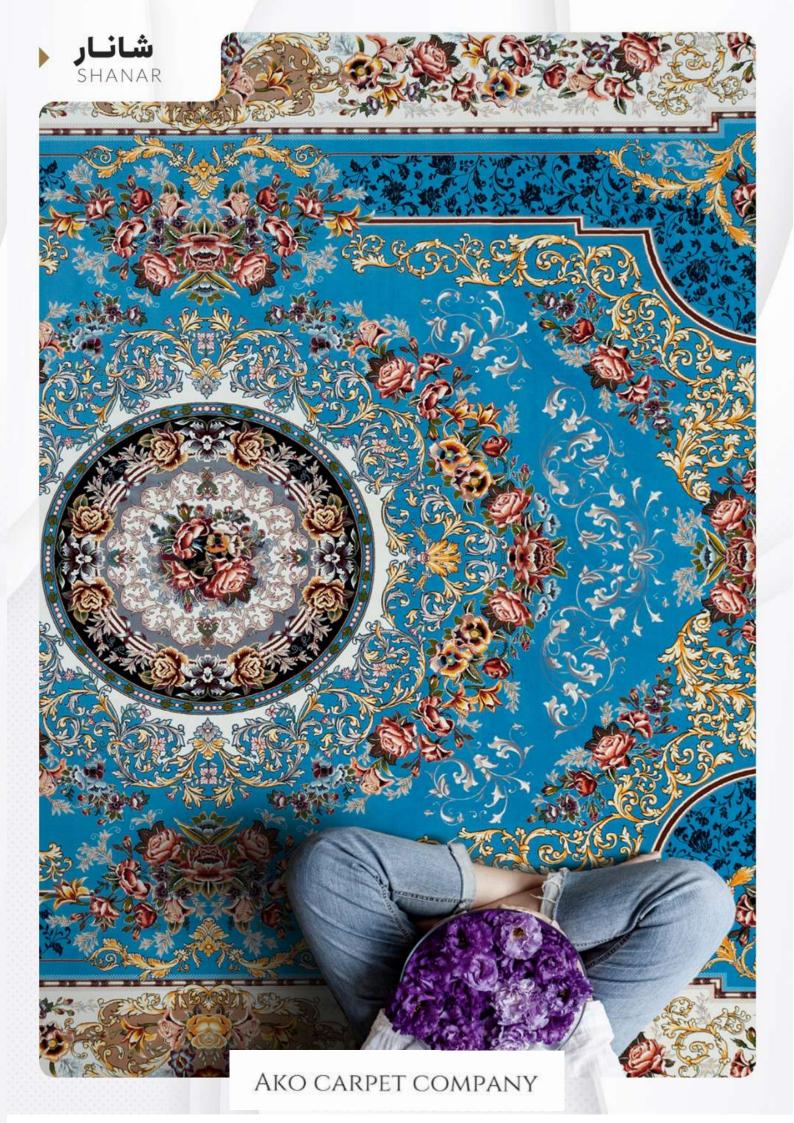

- (REEDS) 1200 شانه (DENSITY) 3600 تراکم
- ابعاد (SIZE) 1×1/5|1×2|1×3|1×4|1/5×2/25|2×3|2/5×3/5|3×4

شانار SHANAR

- (REEDS) 1200 شانه (DENSITY) 3600 تراکم
- ابعاد (SIZE) 1×1/5|1×2|1×3|1×4|1/5×2/25|2×3|2/5×3/5|3×4

- ♦ شانه (REEDS) 1200 (REEDS) تراكم (DENSITY)
- 1×1/5|1×2|1×3|1×4|1/5×2/25|2×3|2/5×3/5|3×4 (SIZE) ابعاد

شانار

- ه شانه (REEDS) ۱200 (REEDS) تراکم (DENSITY)
- 1×1/5|1×2|1×3|1×4|1/5×2/25|2×3|2/5×3/5|3×4 (SIZE) ابعاد

<mark>شانار</mark> SHANAR

- (REEDS) 1200 شانه (DENSITY) 3600 تراکم
- ابعاد (SIZE) 1×1/5|1×2|1×3|1×4|1/5×2/25|2×3|2/5×3/5|3×4

- ♦ شانه (REEDS) 1200 (REEDS) تراكم (DENSITY)
- 1×1/5|1×2|1×3|1×4|1/5×2/25|2×3|2/5×3/5|3×4 (SIZE) ابعاد

### شانار SHANAR

- (REEDS) 1200 شانه ( DENSITY) شانه ( ACEDS) تراکم
- ابعاد (SIZE) 1×1/5|1×2|1×3|1×4|1/5×2/25|2×3|2/5×3/5|3×4

<mark>نقرهای</mark> SILVER

- ه شانه (REEDS) ۲۵۵۵ (REEDS) تراکم (DENSITY)
- 1×1/5|1×2|1×3|1×4|1/5×2/25|2×3|2/5×3/5|3×4 (SIZE) ابعاد