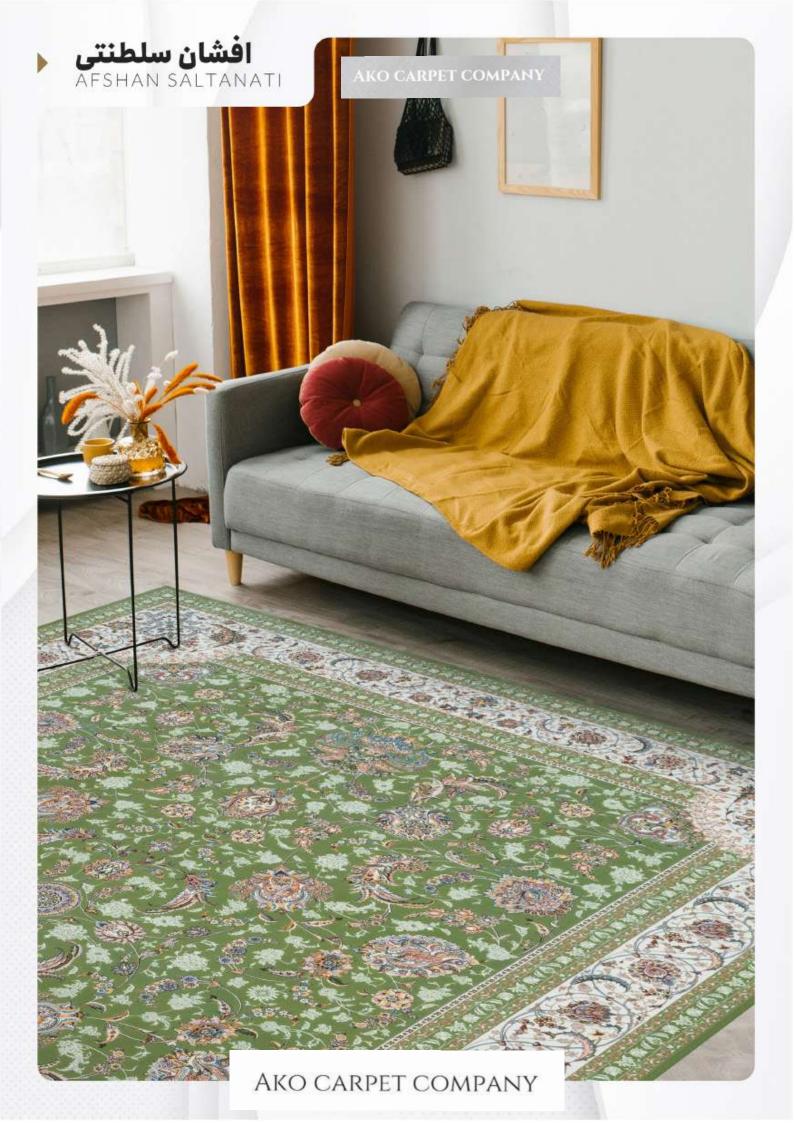

# نشان سلطنتی

AFSHAN SALTANATI

Rights Reserved

- ♦ شانه (REEDS) 1200 (REEDS) تراكم (DENSITY)
- 1×1/5|1×2|1×3|1×4|1/5×2/25|2×3|2/5×3/5|3×4 (SIZE) ابعاد

# افشان سلطنتی ،

AFSHAN SALTANATI

- (REEDS) 1200 شانه (DENSITY) 3600 تراکم
- ابعاد (SIZE) 1×1/5|1×2|1×3|1×4|1/5×2/25|2×3|2/5×3/5|3×4

# افشان سلطنتي

AFSHAN SALTANATI

طلایی GOLDEN

- ه شانه (REEDS) ۱200 (REEDS) تراکم (DENSITY) ♦
- 1×1/5|1×2|1×3|1×4|1/5×2/25|2×3|2/5×3/5|3×4 (SIZE) ابعاد

# افشـان سلطنتی

AFSHAN SALTANATI

- (REEDS) 1200 شانه ( DENSITY) 3600 تراکم
- ابعاد (SIZE) 1×1/5|1×2|1×3|1×4|1/5×2/25|2×3|2/5×3/5|3×4

# افشان سلطنتي

AFSHAN SALTANATI

**کــرم** CREAM

- ♦ شانه (REEDS) 1200 (REEDS) تراكم (DENSITY)
- 1×1/5|1×2|1×3|1×4|1/5×2/25|2×3|2/5×3/5|3×4 (SIZE) ابعاد

- ♦ شانه (REEDS) 1200 (REEDS) تراكم (DENSITY)
- 1×1/5|1×2|1×3|1×4|1/5×2/25|2×3|2/5×3/5|3×4 (SIZE) ابعاد