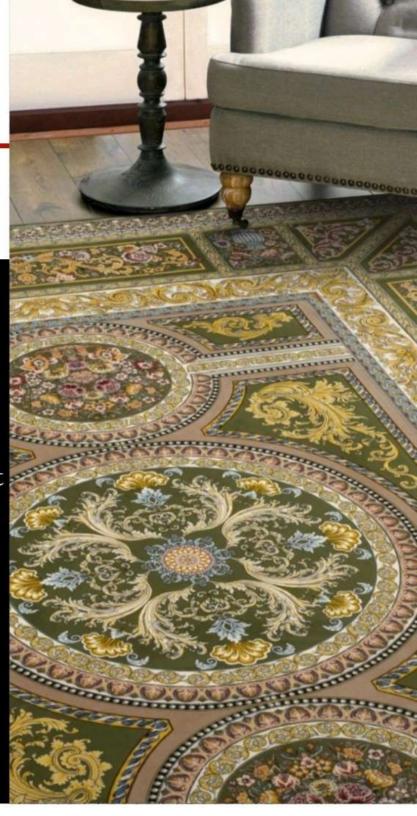

## URANUS COLLECTION

Reeds: 1200 knots/m

Density: 3600 Picks/m

Points: 1,400,000

pile yarn: 100% Acrylic heatset

Weft yarn: cotton-polyester

warp yarn: cotton-polyester

Pile height: 6mm

Weight: 3 kg/m2

Colors: 8-10

ATENA

- (REEDS) 1200 شانه (DENSITY) 3600 تراکم
- ابعاد (SIZE) 1×1/5|1×2|1×3|1×4|1/5×2/25|2×3|2/5×3/5|3×4

Copyright © 2022 All Rights Reserved

- شانه (REEDS) ۲۵۵۵ تراکم (DENSITY) شانه
- 1×1/5|1×2|1×3|1×4|1/5×2/25|2×3|2/5×3/5|3×4 (SIZE) ابعاد