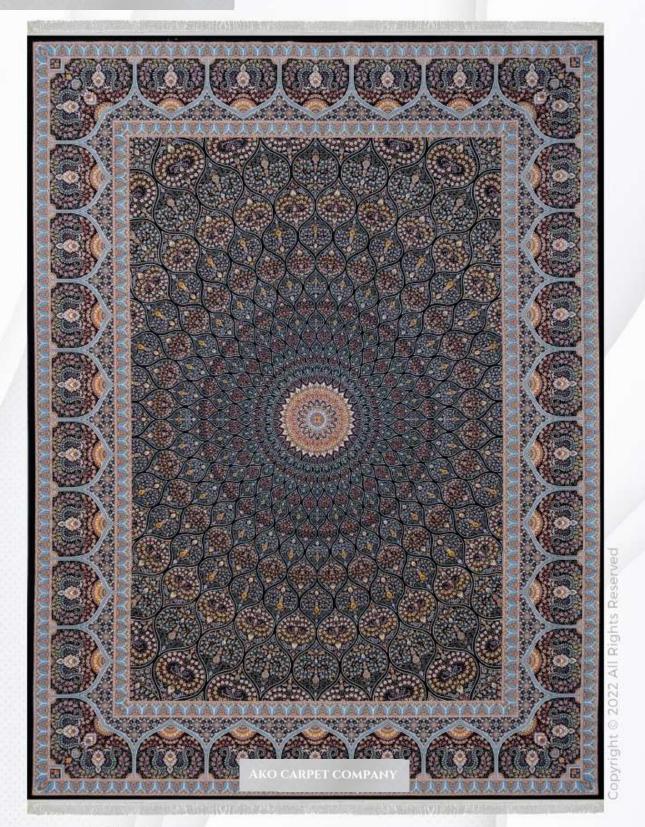

## URANUS COLLECTION

Reeds: 1200 knots/m

Density: 3600 Picks/m

Points: 1,400,000

pile yarn: 100% Acrylic heatset

Weft yarn: cotton-polyester

warp yarn: cotton-polyester

Pile height: 6mm

Weight: 3 kg/m2

Colors: 8-10

ATENA

- (REEDS) 1200 شانه (DENSITY) 3600 تراکم
- ابعاد (SIZE) 1×1/5|1×2|1×3|1×4|1/5×2/25|2×3|2/5×3/5|3×4

Copyright © 2022 All Rights Reserved

- شانه (REEDS) ۲۵۵۵ تراکم (DENSITY) شانه
- 1×1/5|1×2|1×3|1×4|1/5×2/25|2×3|2/5×3/5|3×4 (SIZE) ابعاد