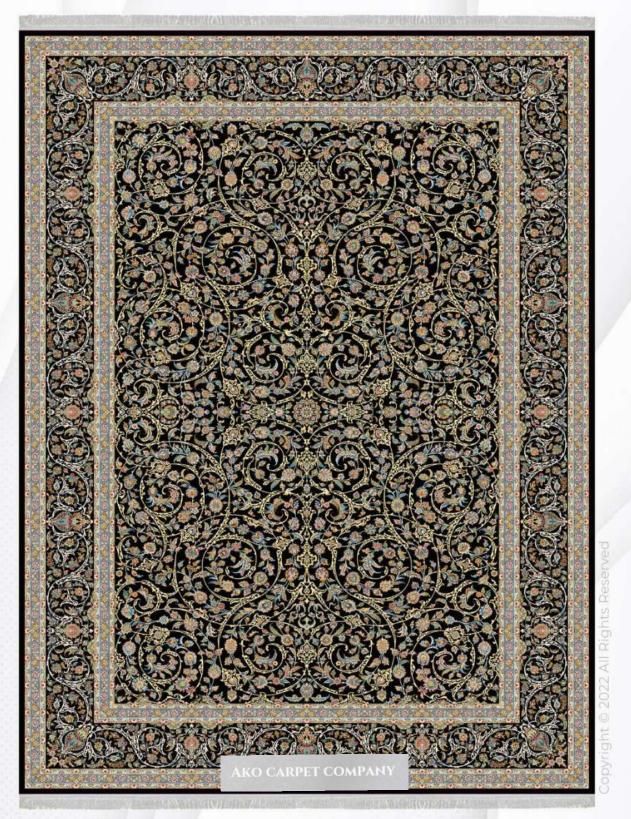

## URANUS COLLECTION

Reeds: 1200 knots/m

Density: 3600 Picks/m

Points: 1,400,000

pile yarn: 100% Acrylic heatset

Weft yarn: cotton-polyester

warp yarn: cotton-polyester

Pile height: 6mm

Weight: 3 kg/m2

Colors: 8-10

ATENA

- (REEDS) 1200 شانه (DENSITY) 3600 تراکم
- ابعاد (SIZE) 1×1/5|1×2|1×3|1×4|1/5×2/25|2×3|2/5×3/5|3×4

Copyright © 2022 All Rights Reserved

- شانه (REEDS) ۲۵۵۵ تراکم (DENSITY) شانه
- 1×1/5|1×2|1×3|1×4|1/5×2/25|2×3|2/5×3/5|3×4 (SIZE) ابعاد