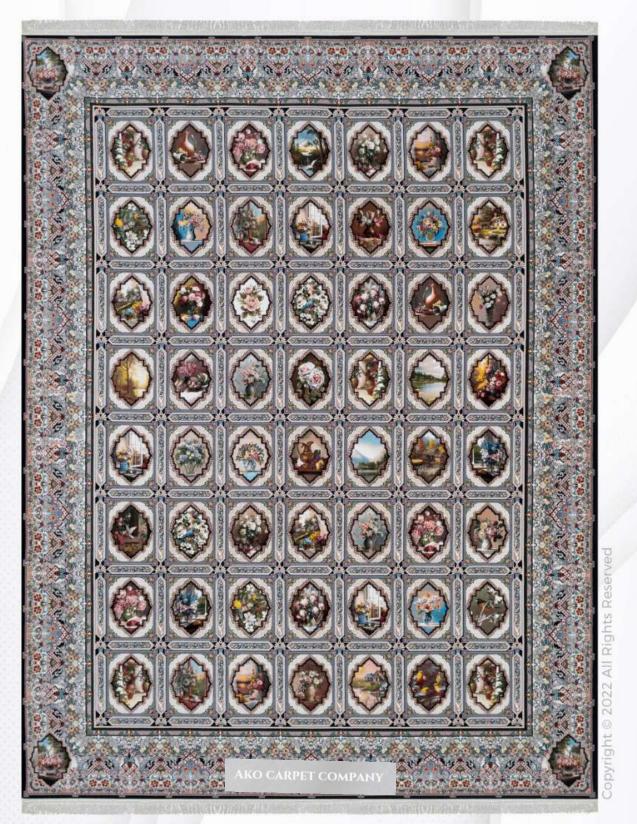

### خشت تابلـو KHESHT TABLO

- (REEDS) 1200 شانه (DENSITY) 3600 تراکم
- > ابعاد (SIZE) 1×1/5 | 1×2 | 1×3 | 1×4 | 1/5×2/25 | 2×3 | 2/5×3/5 | 3×4

Copyright © 2022 All Rights Reserved

- ♦ شانه (REEDS) 1200 (REEDS) تراكم (DENSITY)
- 1×1/5|1×2|1×3|1×4|1/5×2/25|2×3|2/5×3/5|3×4 (SIZE) ابعاد