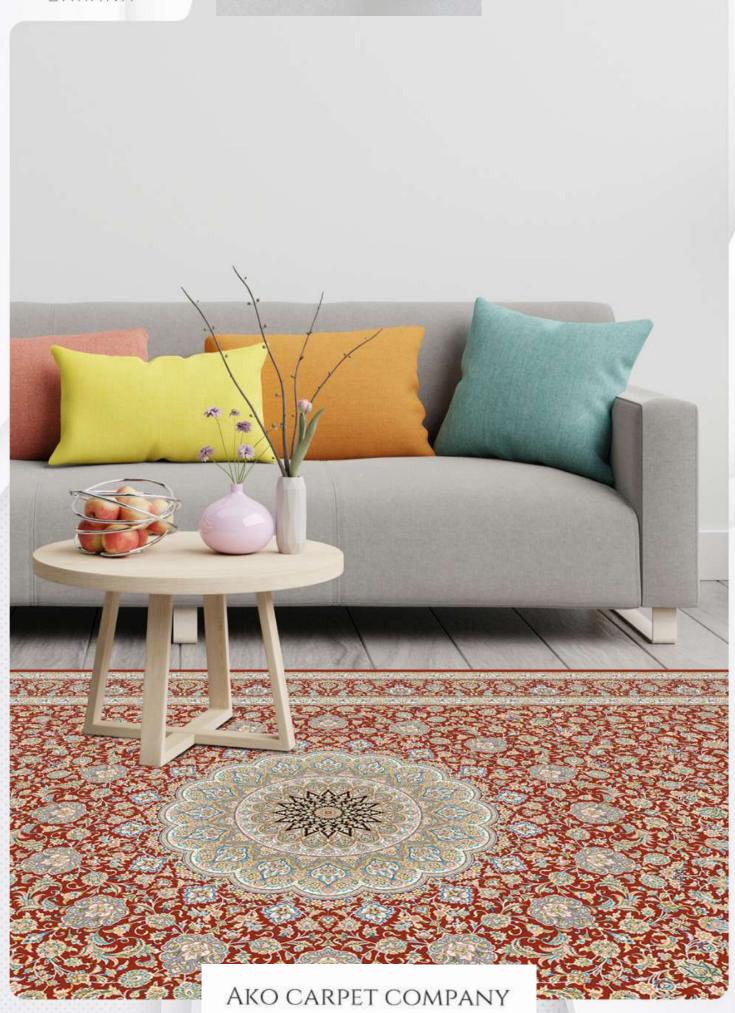

## URANUS COLLECTION

Reeds: 1200 knots/m

Density: 3600 Picks/m

Points: 1,400,000

pile yarn: 100% Acrylic heatset

Weft yarn: cotton-polyester

warp yarn: cotton-polyester

Pile height: 6mm

Weight: 3 kg/m2

Colors: 8-10

ATENA

- (REEDS) 1200 شانه (DENSITY) 3600 تراکم
- ابعاد (SIZE) 1×1/5|1×2|1×3|1×4|1/5×2/25|2×3|2/5×3/5|3×4

Copyright © 2022 All Rights Reserved

- شانه (REEDS) ۲۵۵۵ تراکم (DENSITY) شانه
- 1×1/5|1×2|1×3|1×4|1/5×2/25|2×3|2/5×3/5|3×4 (SIZE) ابعاد