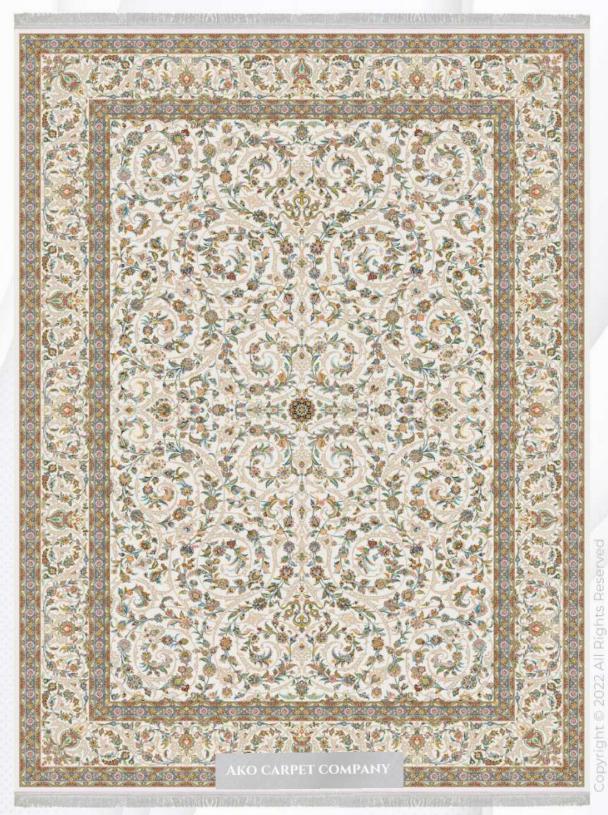

## URANUS COLLECTION

Reeds: 1200 knots/m

Density: 3600 Picks/m

Points: 1,400,000

pile yarn: 100% Acrylic heatset

Weft yarn: cotton-polyester

warp yarn: cotton-polyester

Pile height: 6mm

Weight: 3 kg/m2

Colors: 8-10

ATENA

- (REEDS) 1200 شانه (DENSITY) 3600 تراکم
- ابعاد (SIZE) 1×1/5|1×2|1×3|1×4|1/5×2/25|2×3|2/5×3/5|3×4

Copyright © 2022 All Rights Reserved

- شانه (REEDS) ۲۵۵۵ تراکم (DENSITY) شانه
- 1×1/5|1×2|1×3|1×4|1/5×2/25|2×3|2/5×3/5|3×4 (SIZE) ابعاد