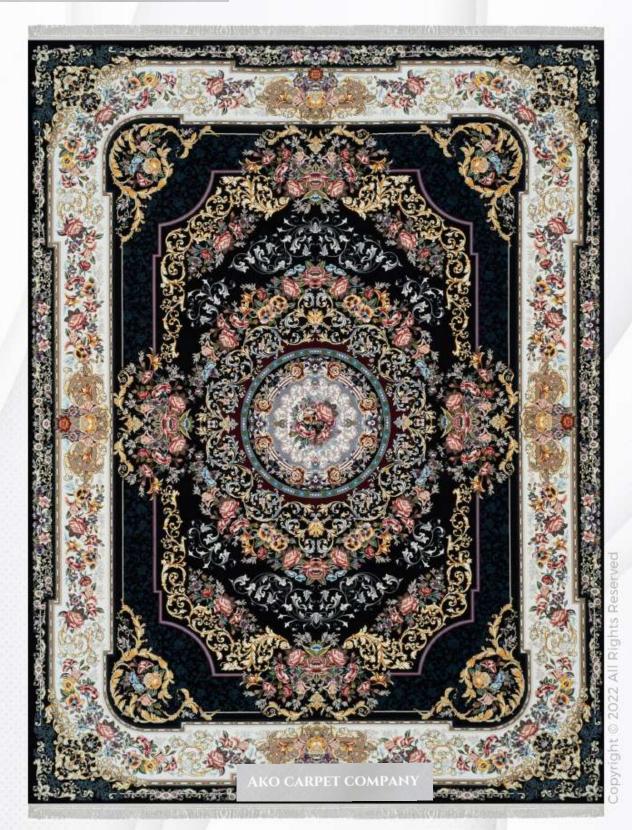

### شانار SHANAR

- (REEDS) 1200 شانه ( DENSITY) شانه ( ACEDS) تراکم
- ابعاد (SIZE) 1×1/5|1×2|1×3|1×4|1/5×2/25|2×3|2/5×3/5|3×4

<mark>نقرهای</mark> SILVER

- ه شانه (REEDS) ۲۵۵۵ (REEDS) تراکم (DENSITY)
- 1×1/5|1×2|1×3|1×4|1/5×2/25|2×3|2/5×3/5|3×4 (SIZE) ابعاد