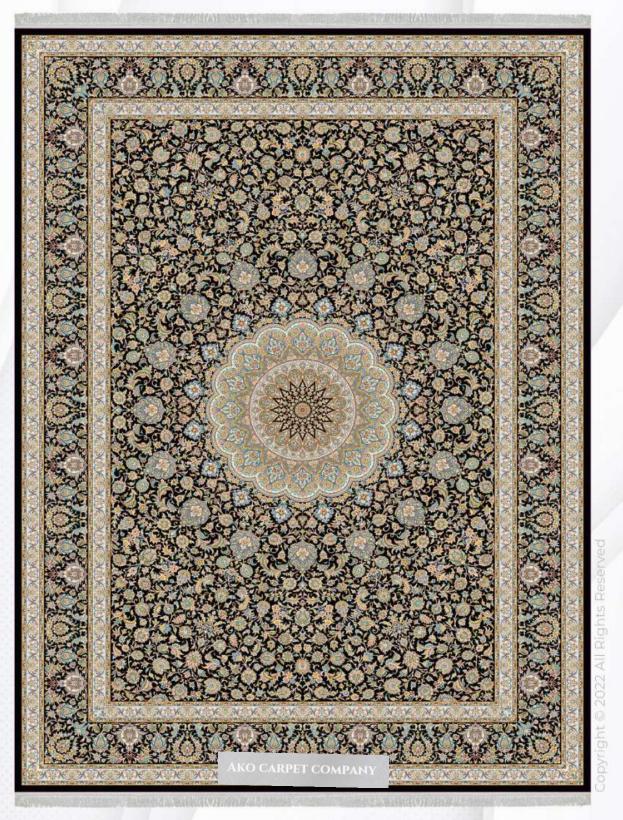

### افشان سلطنتي

- ه شانه (REEDS) ۱200 (REEDS) تراکم (DENSITY) ♦
- 1×1/5|1×2|1×3|1×4|1/5×2/25|2×3|2/5×3/5|3×4 (SIZE) ابعاد

## افشان سلطنتي

- شانه (REEDS) 1200 (REEDS تراکم (DENSITY) 3600 (DENSITY)
  - 1×1/5|1×2|1×3|1×4|1/5×2/25|2×3|2/5×3/5|3×4 (SIZE) ابعاد

## افشان سلطنتى

- (REEDS) 1200 شانه ( DENSITY) شانه ( DENSITY ) تراکم
- ابعاد (SIZE) 1×1/5|1×2|1×3|1×4|1/5×2/25|2×3|2/5×3/5|3×4

## افشان سلطنتى

- ه شانه (REEDS) ۲۵۵۵ (REEDS) تراکم (DENSITY)
- 1×1/5|1×2|1×3|1×4|1/5×2/25|2×3|2/5×3/5|3×4 (SIZE) ابعاد

## افشان سلطنتى

- (REEDS) 1200 شانه (DENSITY) 3600 تراکم
- ابعاد (SIZE) 1×1/5|1×2|1×3|1×4|1/5×2/25|2×3|2/5×3/5|3×4