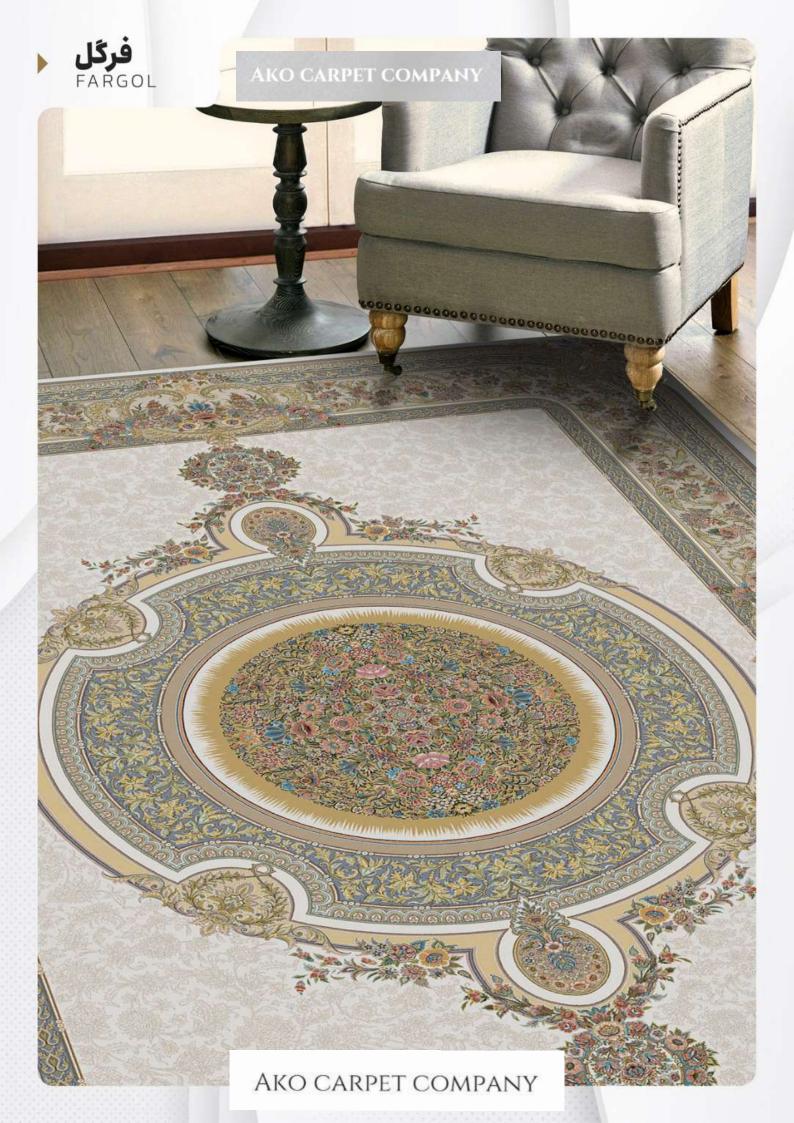

opyright @ 2022 All Rights Reserved

فرگل ، FARGOL

- (REEDS) 1200 شانه (DENSITY) 3600 تراکم
- > ابعاد (SIZE) 1×1/5|1×2|1×3|1×4|1/5×2/25|2×3|2/5×3/5|3×4

- ه شانه (REEDS) ۱200 (REEDS و شانه (DENSITY) مثانه
- 1×1/5|1×2|1×3|1×4|1/5×2/25|2×3|2/5×3/5|3×4 (SIZE) ابعاد