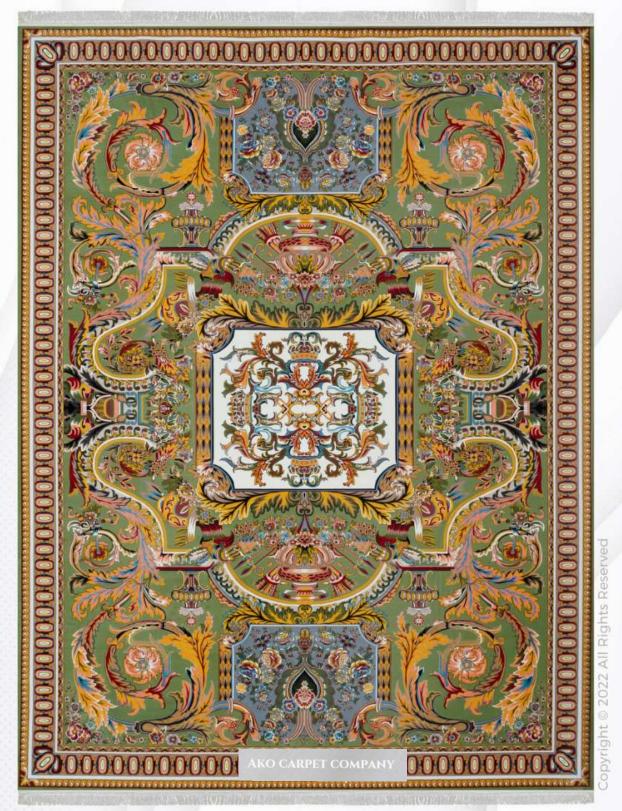

## URANUS COLLECTION

Reeds: 1200 knots/m

Density: 3600 Picks/m

Points: 1,400,000

pile yarn: 100% Acrylic heatset

Weft yarn: cotton-polyester

warp yarn: cotton-polyester

Pile height: 6mm

Weight: 3 kg/m2

Colors: 8-10

ATENA

- (REEDS) 1200 شانه (DENSITY) 3600 تراکم
- ابعاد (SIZE) 1×1/5|1×2|1×3|1×4|1/5×2/25|2×3|2/5×3/5|3×4

Copyright © 2022 All Rights Reserved

- شانه (REEDS) ۲۵۵۵ تراکم (DENSITY) شانه
- 1×1/5|1×2|1×3|1×4|1/5×2/25|2×3|2/5×3/5|3×4 (SIZE) ابعاد