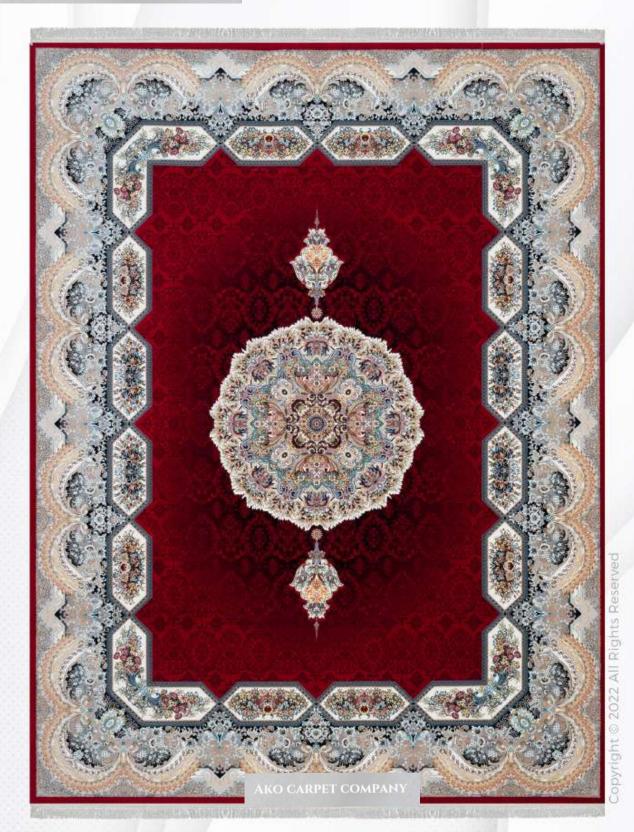

## URANUS COLLECTION

Reeds: 1200 knots/m

Density: 3600 Picks/m

Points: 1,400,000

pile yarn: 100% Acrylic heatset

Weft yarn: cotton-polyester

warp yarn: cotton-polyester

Pile height: 6mm

Weight: 3 kg/m2

Colors: 8-10

ATENA

- (REEDS) 1200 شانه (DENSITY) 3600 تراکم
- ابعاد (SIZE) 1×1/5|1×2|1×3|1×4|1/5×2/25|2×3|2/5×3/5|3×4

Copyright © 2022 All Rights Reserved

- شانه (REEDS) ۲۵۵۵ تراکم (DENSITY) شانه
- 1×1/5|1×2|1×3|1×4|1/5×2/25|2×3|2/5×3/5|3×4 (SIZE) ابعاد