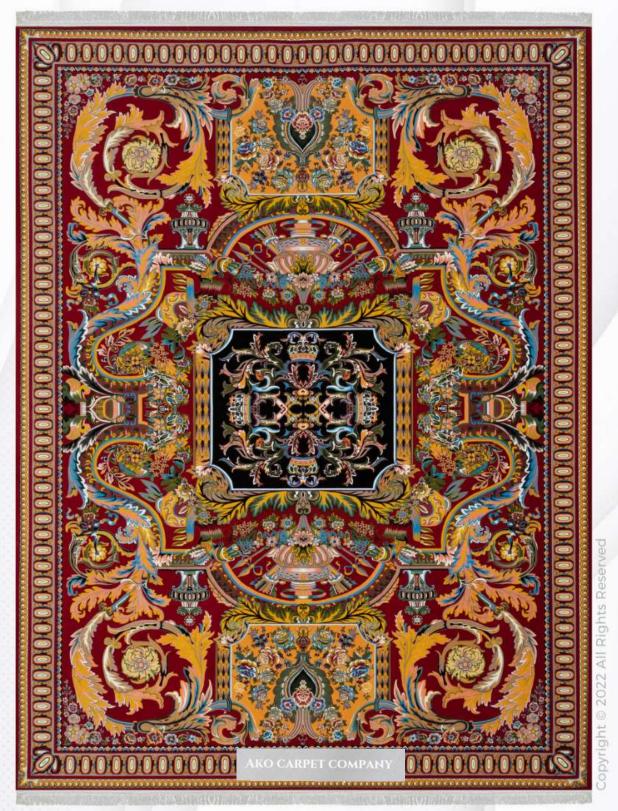

## URANUS COLLECTION

Reeds: 1200 knots/m

Density: 3600 Picks/m

Points: 1,400,000

pile yarn: 100% Acrylic heatset

Weft yarn: cotton-polyester

warp yarn: cotton-polyester

Pile height: 6mm

Weight: 3 kg/m2

Colors: 8-10

ATENA

- (REEDS) 1200 شانه (DENSITY) 3600 تراکم
- ابعاد (SIZE) 1×1/5|1×2|1×3|1×4|1/5×2/25|2×3|2/5×3/5|3×4

Copyright © 2022 All Rights Reserved

- شانه (REEDS) ۲۵۵۵ تراکم (DENSITY) شانه
- 1×1/5|1×2|1×3|1×4|1/5×2/25|2×3|2/5×3/5|3×4 (SIZE) ابعاد