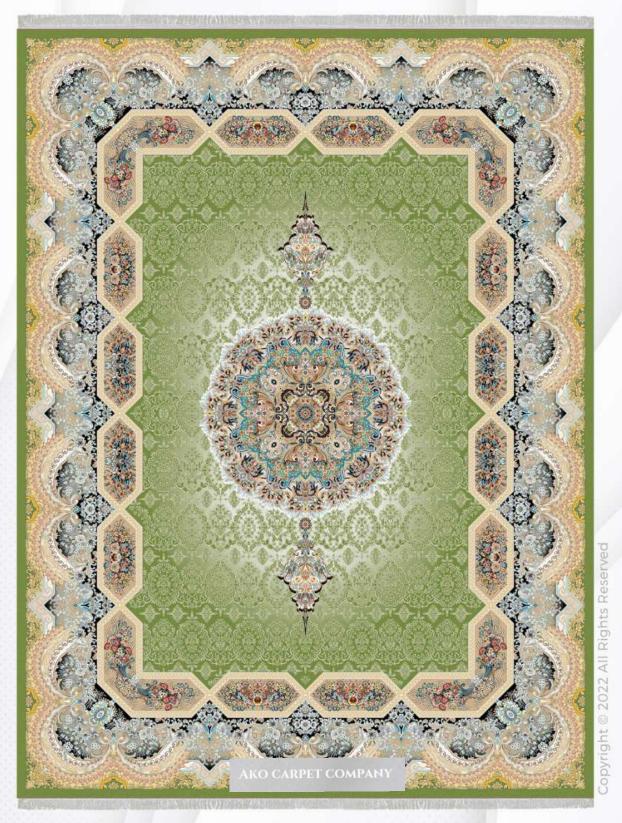

## URANUS COLLECTION

Reeds: 1200 knots/m

Density: 3600 Picks/m

Points: 1,400,000

pile yarn: 100% Acrylic heatset

Weft yarn: cotton-polyester

warp yarn: cotton-polyester

Pile height: 6mm

Weight: 3 kg/m2

Colors: 8-10

ATENA

- (REEDS) 1200 شانه (DENSITY) 3600 تراکم
- ابعاد (SIZE) 1×1/5|1×2|1×3|1×4|1/5×2/25|2×3|2/5×3/5|3×4

Copyright © 2022 All Rights Reserved

- شانه (REEDS) ۲۵۵۵ تراکم (DENSITY) شانه
- 1×1/5|1×2|1×3|1×4|1/5×2/25|2×3|2/5×3/5|3×4 (SIZE) ابعاد