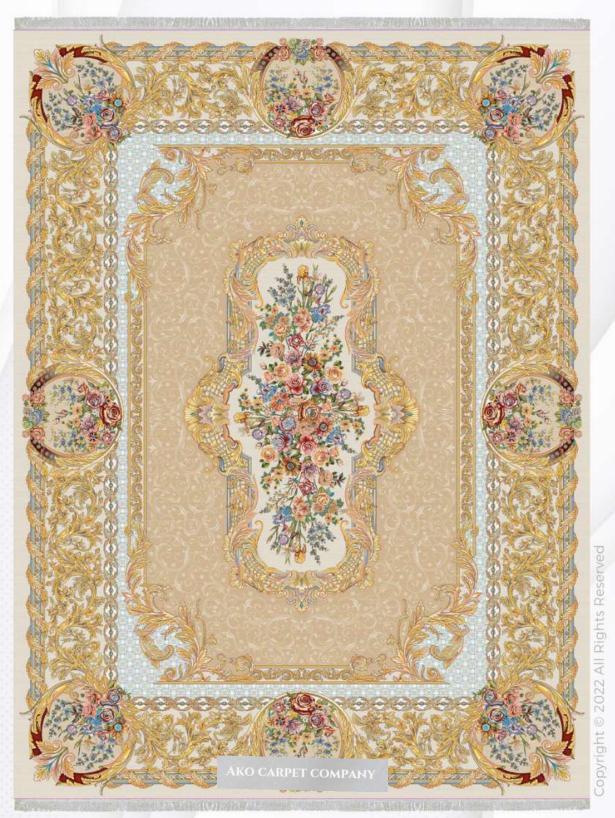

اليزه

- (REEDS) 1200 شانه (DENSITY) 3600 تراکم
- ابعاد (SIZE) 1×1/5|1×2|1×3|1×4|1/5×2/25|2×3|2/5×3/5|3×4

**کــرم** CREAM

# اليزه

- (REEDS) 1200 شانه (DENSITY) 3600 تراکم
- ابعاد (SIZE) 1x1/5 | 1x2 | 1x3 | 1x4 | 1/5x2/25 | 2x3 | 2/5x3/5 | 3x4

بــژ BEIGE

اليزه (

- (REEDS) 1200 شانه (DENSITY) 3600 تراکم
- > ابعاد (SIZE) 1×1/5|1×2|1×3|1×4|1/5×2/25|2×3|2/5×3/5|3×4