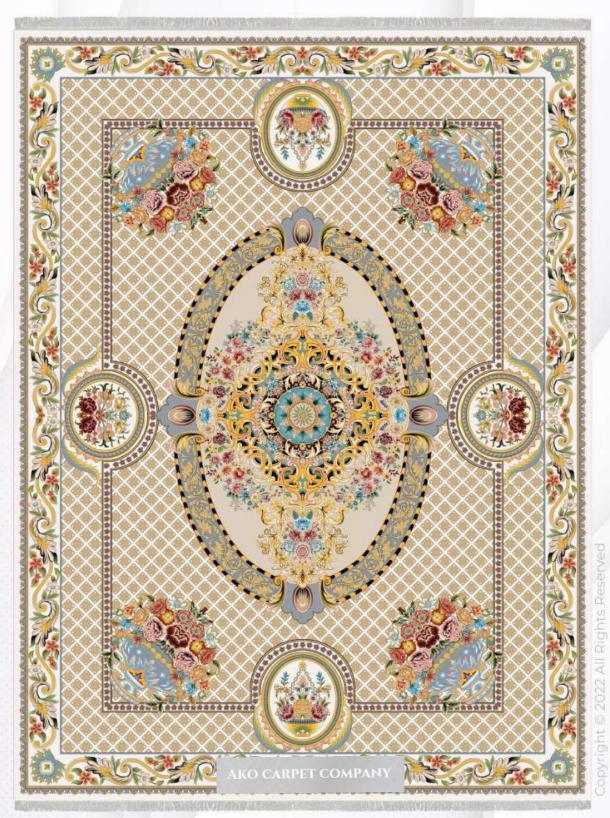

## URANUS COLLECTION

Reeds: 1200 knots/m

Density: 3600 Picks/m

Points: 1,400,000

pile yarn: 100% Acrylic heatset

Weft yarn: cotton-polyester

warp yarn: cotton-polyester

Pile height: 6mm

Weight: 3 kg/m2

Colors: 8-10

ATENA

- (REEDS) 1200 شانه (DENSITY) 3600 تراکم
- ابعاد (SIZE) 1×1/5|1×2|1×3|1×4|1/5×2/25|2×3|2/5×3/5|3×4

Copyright © 2022 All Rights Reserved

- شانه (REEDS) ۲۵۵۵ تراکم (DENSITY) شانه
- 1×1/5|1×2|1×3|1×4|1/5×2/25|2×3|2/5×3/5|3×4 (SIZE) ابعاد