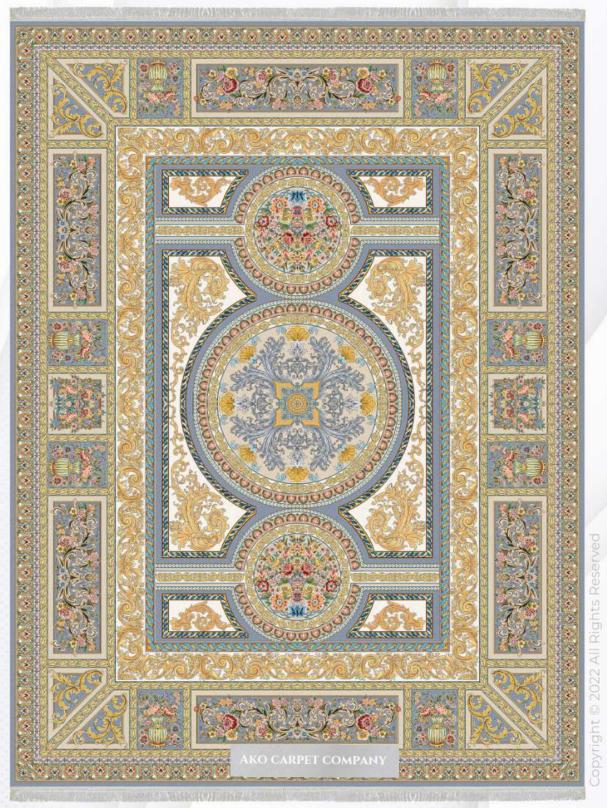

Weight: 3 kg/m2

Colors: 8-10

ATENA

- (REEDS) 1200 شانه (DENSITY) 3600 تراکم
- ابعاد (SIZE) 1×1/5|1×2|1×3|1×4|1/5×2/25|2×3|2/5×3/5|3×4

Copyright © 2022 All Rights Reserved

- شانه (REEDS) ۲۵۵۵ تراکم (DENSITY) شانه
- 1×1/5|1×2|1×3|1×4|1/5×2/25|2×3|2/5×3/5|3×4 (SIZE) ابعاد

- شانه (REEDS) 1200 (REEDS) تراکم (DENSITY)
- 1×1/5|1×2|1×3|1×4|1/5×2/25|2×3|2/5×3/5|3×4 (SIZE) ابعاد

ATENA

- (REEDS) 1200 شانه (DENSITY) 3600 تراکم
- ابعاد (SIZE) 1×1/5 | 1×2 | 1×3 | 1×4 | 1/5×2/25 | 2×3 | 2/5×3/5 | 3×4