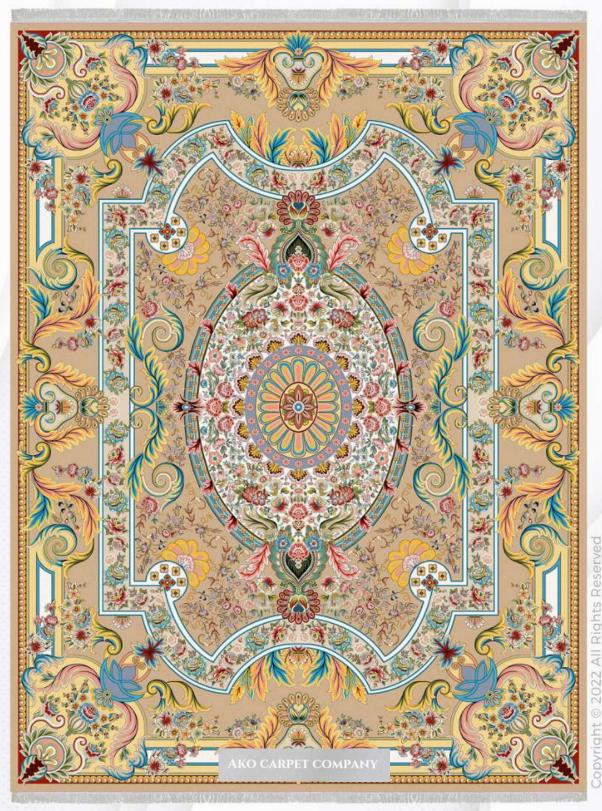

# ANDIA

- (REEDS) 1200 شانه (DENSITY) 3600 تراکم
- ابعاد (SIZE) 1×1/5|1×2|1×3|1×4|1/5×2/25|2×3|2/5×3/5|3×4

**کـرم** CREAM

- ه شانه (REEDS) ۲۵۵۵ (REEDS) تراکم (DENSITY) «
- 1×1/5|1×2|1×3|1×4|1/5×2/25|2×3|2/5×3/5|3×4 (SIZE) ابعاد

## ANDIA

- (REEDS) 1200 شانه (DENSITY) 3600 تراکم
- ابعاد (SIZE) 1×1/5|1×2|1×3|1×4|1/5×2/25|2×3|2/5×3/5|3×4

# ANDIA

- (REEDS) 1200 شانه (DENSITY) 3600 تراکم
- > ابعاد (SIZE) 1×1/5|1×2|1×3|1×4|1/5×2/25|2×3|2/5×3/5|3×4