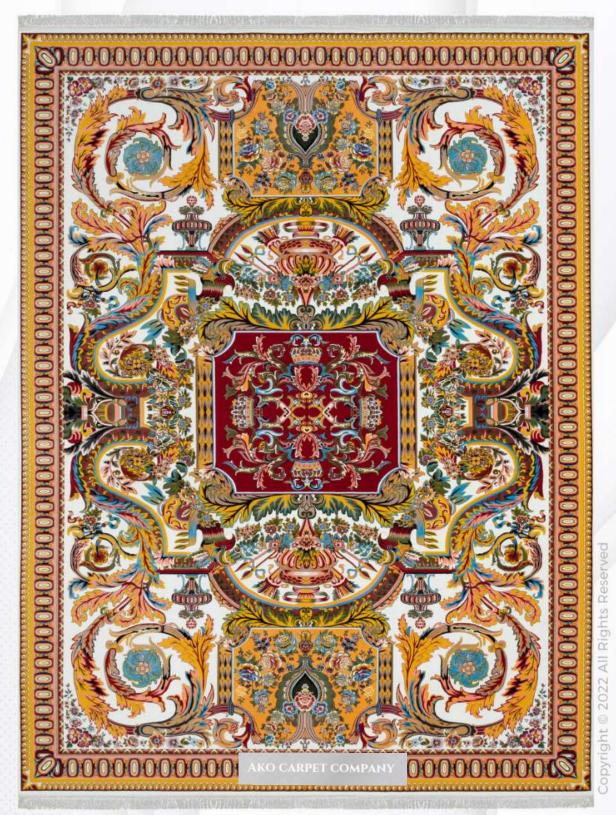

## URANUS COLLECTION

Reeds: 1200 knots/m

Density: 3600 Picks/m

Points: 1,400,000

pile yarn: 100% Acrylic heatset

Weft yarn: cotton-polyester

warp yarn: cotton-polyester

Pile height: 6mm

Weight: 3 kg/m2

Colors: 8-10

ATENA

- (REEDS) 1200 شانه (DENSITY) 3600 تراکم
- ابعاد (SIZE) 1×1/5|1×2|1×3|1×4|1/5×2/25|2×3|2/5×3/5|3×4

Copyright © 2022 All Rights Reserved

- شانه (REEDS) ۲۵۵۵ تراکم (DENSITY) شانه
- 1×1/5|1×2|1×3|1×4|1/5×2/25|2×3|2/5×3/5|3×4 (SIZE) ابعاد