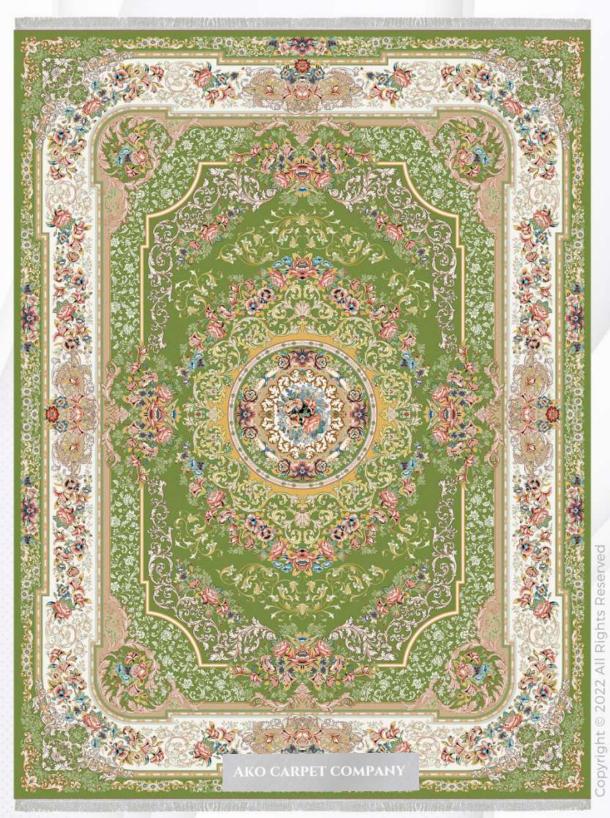

## URANUS COLLECTION

Reeds: 1200 knots/m

Density: 3600 Picks/m

Points: 1,400,000

pile yarn: 100% Acrylic heatset

Weft yarn: cotton-polyester

warp yarn: cotton-polyester

Pile height: 6mm

Weight: 3 kg/m2

Colors: 8-10

ATENA

- (REEDS) 1200 شانه (DENSITY) 3600 تراکم
- ابعاد (SIZE) 1×1/5|1×2|1×3|1×4|1/5×2/25|2×3|2/5×3/5|3×4

Copyright © 2022 All Rights Reserved

- شانه (REEDS) ۲۵۵۵ تراکم (DENSITY) شانه
- 1×1/5|1×2|1×3|1×4|1/5×2/25|2×3|2/5×3/5|3×4 (SIZE) ابعاد