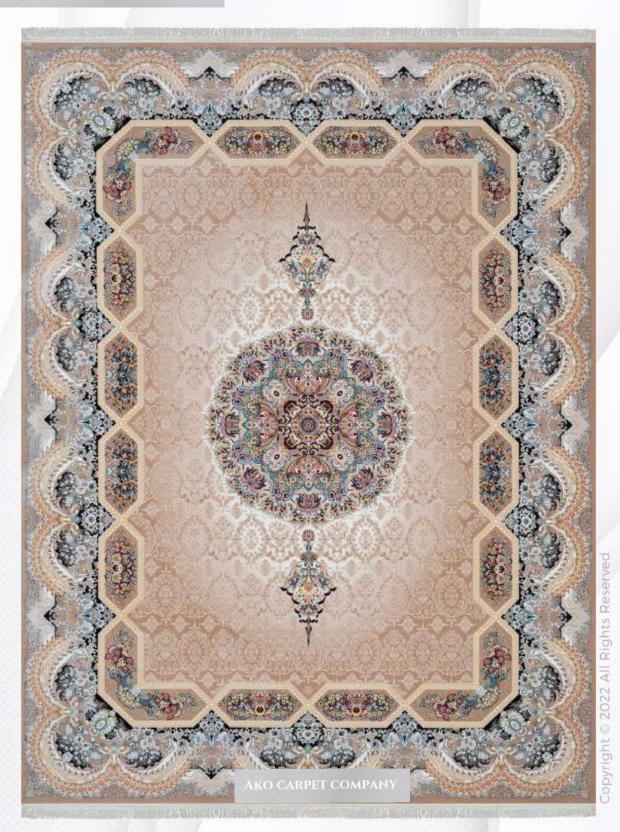

## URANUS COLLECTION

Reeds: 1200 knots/m

Density: 3600 Picks/m

Points: 1,400,000

pile yarn: 100% Acrylic heatset

Weft yarn: cotton-polyester

warp yarn: cotton-polyester

Pile height: 6mm

Weight: 3 kg/m2

Colors: 8-10

ATENA

- (REEDS) 1200 شانه (DENSITY) 3600 تراکم
- ابعاد (SIZE) 1×1/5|1×2|1×3|1×4|1/5×2/25|2×3|2/5×3/5|3×4

Copyright © 2022 All Rights Reserved

- شانه (REEDS) ۲۵۵۵ تراکم (DENSITY) شانه
- 1×1/5|1×2|1×3|1×4|1/5×2/25|2×3|2/5×3/5|3×4 (SIZE) ابعاد