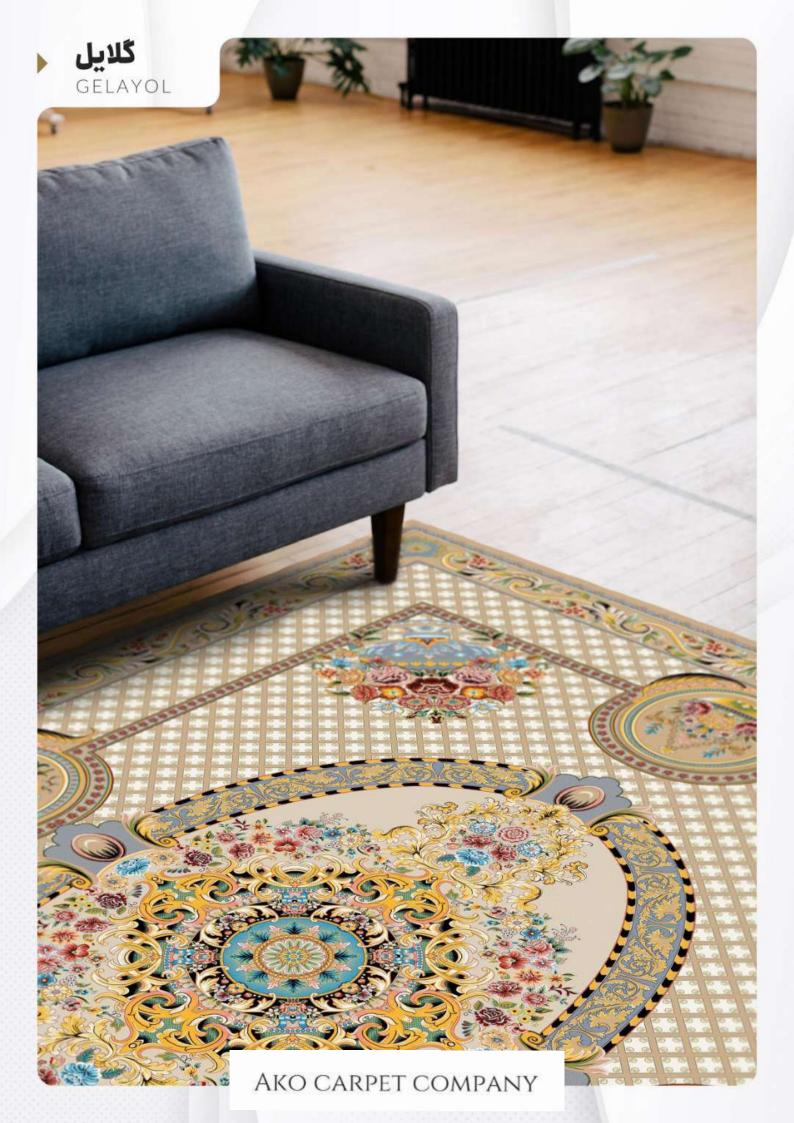

- ♦ شانه (REEDS) 1200 (REEDS) تراكم (DENSITY)
- 1×1/5|1×2|1×3|1×4|1/5×2/25|2×3|2/5×3/5|3×4 (SIZE) ابعاد

گلایل،

- (REEDS) 1200 شانه (DENSITY) 3600 تراکم
- > ابعاد (SIZE) 1×1/5|1×2|1×3|1×4|1/5×2/25|2×3|2/5×3/5|3×4

نسكافهای COFFEE

گلایل،

- (REEDS) 1200 شانه ( DENSITY ) تراکم
- ابعاد (SIZE) 1×1/5|1×2|1×3|1×4|1/5×2/25|2×3|2/5×3/5|3×4

- ♦ شانه (REEDS) 1200 (REEDS) تراكم (DENSITY)
- 1×1/5|1×2|1×3|1×4|1/5×2/25|2×3|2/5×3/5|3×4 (SIZE) ابعاد