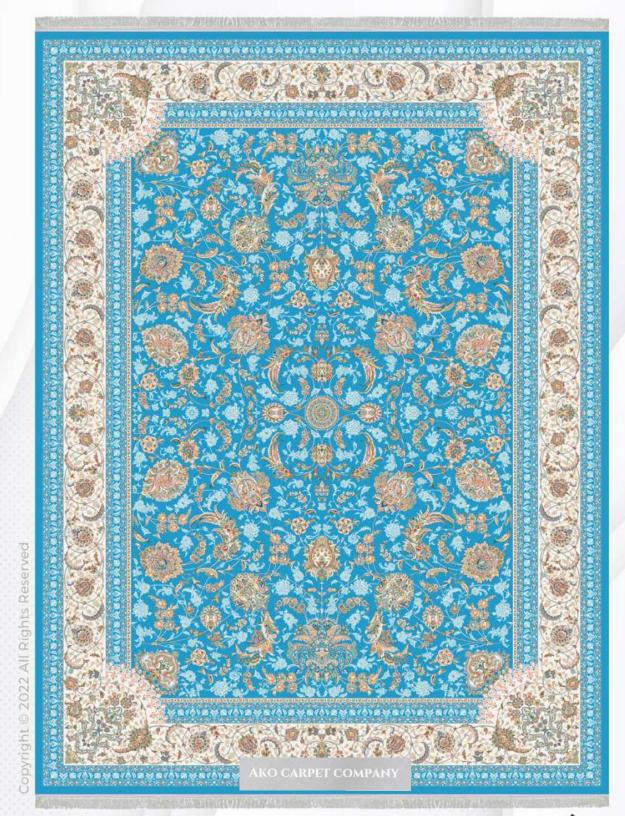

# سلطانيه

SÖLTANIEH

آبى BLUE

- شانه (REEDS) 1200 (REEDS) تراکم (DENSITY)
- 1×1/5|1×2|1×3|1×4|1/5×2/25|2×3|2/5×3/5|3×4 (SIZE) ابعاد

# سلطانيه

SOLTANIEH

- ♦ شانه (REEDS) 1200 (REEDS) تراكم (DENSITY)
- 1×1/5|1×2|1×3|1×4|1/5×2/25|2×3|2/5×3/5|3×4 (SIZE) ابعاد

SÖLTANIEH

2022 All Rights Reserved

- شانه (REEDS) 1200 (REEDS) تراكم (DENSITY)
- 1×1/5|1×2|1×3|1×4|1/5×2/25|2×3|2/5×3/5|3×4 (SIZE) ابعاد

### سلطانیه،

SOLTANIEH

- (REEDS) 1200 شانه (DENSITY) 3600 تراکم
- ▶ ابعاد (SIZE) 1×1/5 | 1×2 | 1×3 | 1×4 | 1/5×2/25 | 2×3 | 2/5×3/5 | 3×4

# سلطانيه

SOLTANIEH

- (REEDS) 1200 شانه ( DENSITY) 3600 تراکم
- ابعاد (SIZE) 1×1/5|1×2|1×3|1×4|1/5×2/25|2×3|2/5×3/5|3×4

Copyright © 2022 All Rights Reserved

كــرم CREAM ♦ شانه (REEDS) 1200 (REEDS) تراكم (DENSITY)

# سلطانيه

SOLTANIEH

- (REEDS) 1200 شانه (DENSITY) 3600 تراکم
- ابعاد (SIZE) 1×1/5|1×2|1×3|1×4|1/5×2/25|2×3|2/5×3/5|3×4

- ه شانه (REEDS) ۱200 (REEDS و تراكم (DENSITY) «
- 1×1/5|1×2|1×3|1×4|1/5×2/25|2×3|2/5×3/5|3×4 (SIZE) ابعاد