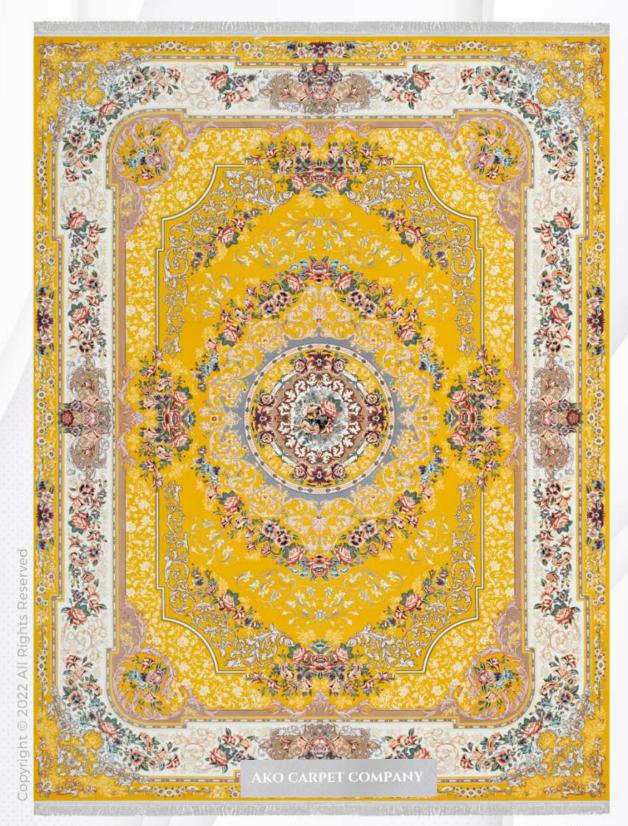

Weight: 3 kg/m2

Colors: 8-10

ATENA

- (REEDS) 1200 شانه (DENSITY) 3600 تراکم
- ابعاد (SIZE) 1×1/5|1×2|1×3|1×4|1/5×2/25|2×3|2/5×3/5|3×4

Copyright © 2022 All Rights Reserved

- شانه (REEDS) ۲۵۵۵ تراکم (DENSITY) شانه
- 1×1/5|1×2|1×3|1×4|1/5×2/25|2×3|2/5×3/5|3×4 (SIZE) ابعاد

- شانه (REEDS) 1200 (REEDS) تراکم (DENSITY)
- 1×1/5|1×2|1×3|1×4|1/5×2/25|2×3|2/5×3/5|3×4 (SIZE) ابعاد

ATENA

- (REEDS) 1200 شانه (DENSITY) 3600 تراکم
- ابعاد (SIZE) 1×1/5 | 1×2 | 1×3 | 1×4 | 1/5×2/25 | 2×3 | 2/5×3/5 | 3×4