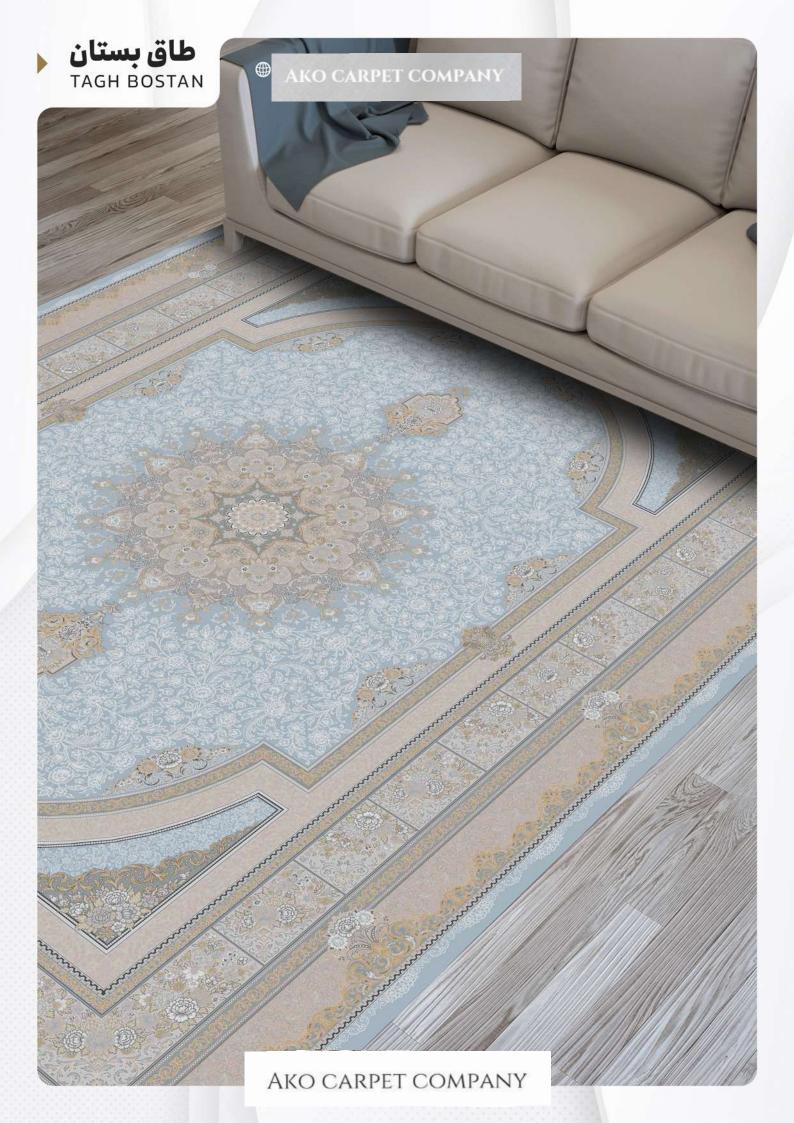

### طاق بستان

TAGH BOSTAN

- (REEDS) 1200 شانه (DENSITY) 3600 تراکم
- > ابعاد (SIZE) 1×1/5|1×2|1×3|1×4|1/5×2/25|2×3|2/5×3/5|3×4

**صدفی** OYSTERWHITE

## طاق بستان

TAGH BOSTAN

- (REEDS) 1200 شانه (DENSITY) 3600 تراکم
- > ابعاد (SIZE) 1×1/5|1×2|1×3|1×4|1/5×2/25|2×3|2/5×3/5|3×4

## طاق بستان

- TAGH BÖSTAN 3600 (DENSITY) تراکم (REEDS) شانه (A
- 1×1/5|1×2|1×3|1×4|1/5×2/25|2×3|2/5×3/5|3×4 (SIZE) ابعاد

AKO CARPET COMPANY