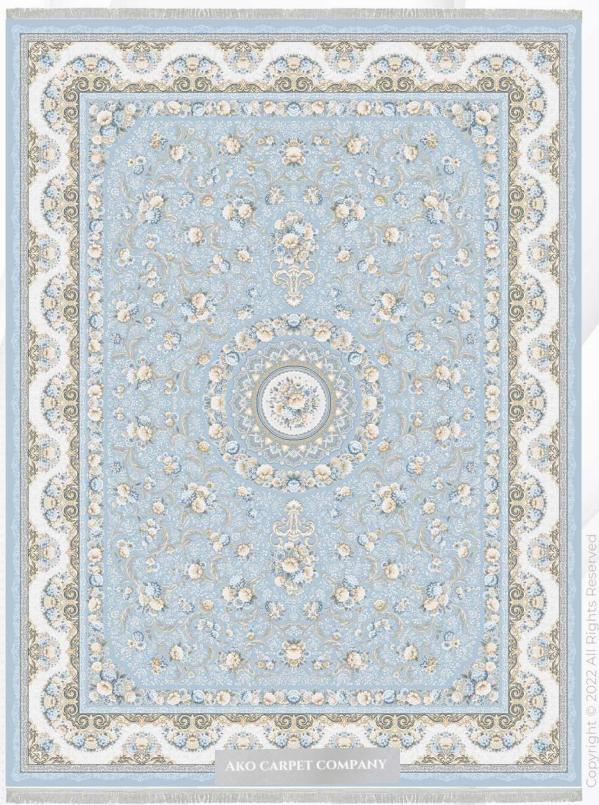

## GOLDEN COLLECTION

Reeds: 1200 knots/m

Density: 3600 picks/m

Points: 1,400,000

Pile height: 6 mm

Pile yarn: 100% Acrylic heatset

Weft yarn: cotton-pilyester

warp yarn: cotton-pilyester

Weight: 3 kg/m2

Colors: 8-10

Highbulk

Copyright © 2022 All Rights Reserved

- ♦ شانه (REEDS) 1200 (REEDS) تراكم (DENSITY)
- 1×1/5|1×2|1×3|1×4|1/5×2/25|2×3|2/5×3/5|3×4 (SIZE) ابعاد

- (REEDS) 1200 شانه (DENSITY) 3600 تراکم
- > ابعاد (SIZE) 1×1/5|1×2|1×3|1×4|1/5×2/25|2×3|2/5×3/5|3×4