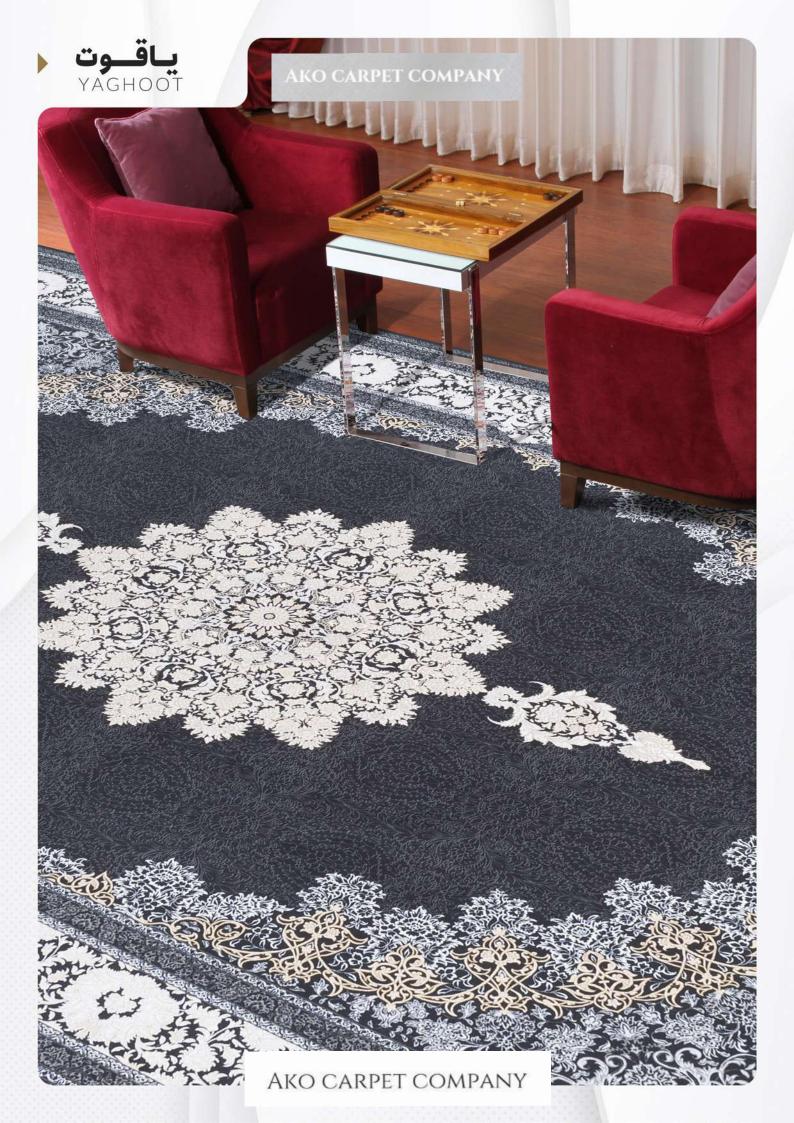

### **باقــوت** ۲۸GHOOT

- (REEDS) 1200 شانه (DENSITY) 3600 تراکم
- > ابعاد (SIZE) 1×1/5|1×2|1×3|1×4|1/5×2/25|2×3|2/5×3/5|3×4

) باقبوت ۲AGHOOT 3600 (DENSITY) تراکم (REEDS) شانه (1200 (REEDS)

1×1/5|1×2|1×3|1×4|1/5×2/25|2×3|2/5×3/5|3×4 (SIZE) ابعاد