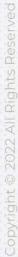

## PARIS PARIS

- (REEDS) 1200 شانه (DENSITY) 3600 تراکم
- > ابعاد (SIZE) 1×1/5|1×2|1×3|1×4|1/5×2/25|2×3|2/5×3/5|3×4

<mark>صدفی</mark> OYSTERWHITE