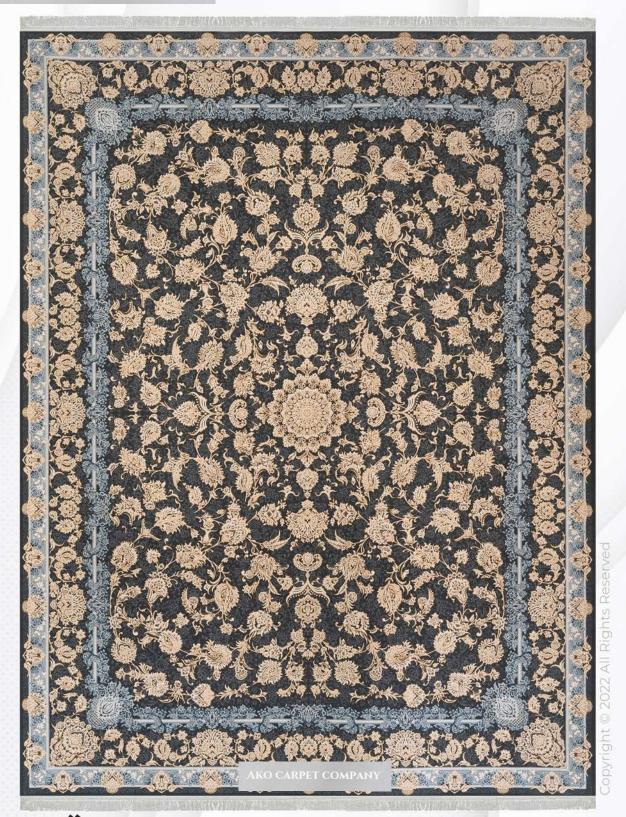

## GOLDEN COLLECTION

Reeds: 1200 knots/m

Density: 3600 picks/m

Points: 1,400,000

Pile height: 6 mm

Pile yarn: 100% Acrylic heatset

Weft yarn: cotton-pilyester

warp yarn: cotton-pilyester

Weight: 3 kg/m2

Colors: 8-10

Highbulk

Copyright © 2022 All Rights Reserved

- ♦ شانه (REEDS) 1200 (REEDS) تراكم (DENSITY)
- 1×1/5|1×2|1×3|1×4|1/5×2/25|2×3|2/5×3/5|3×4 (SIZE) ابعاد

- (REEDS) 1200 شانه (DENSITY) 3600 تراکم
- > ابعاد (SIZE) 1×1/5|1×2|1×3|1×4|1/5×2/25|2×3|2/5×3/5|3×4