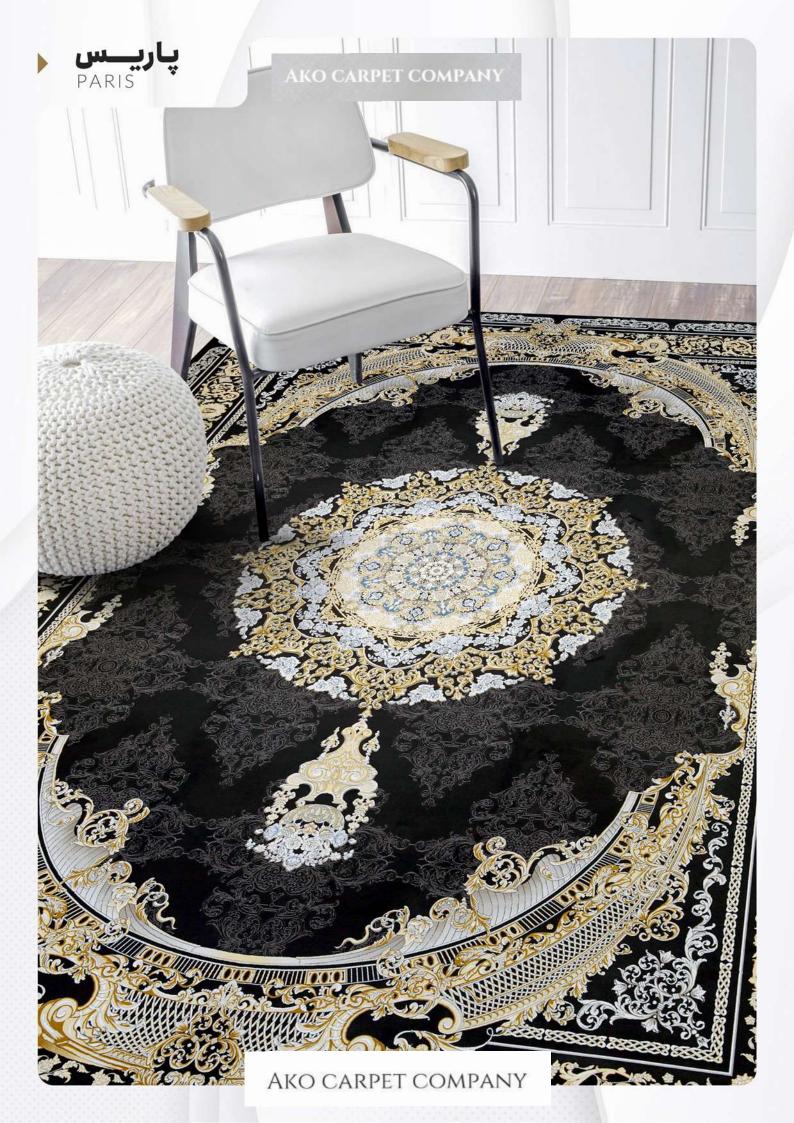

## PARIS PARIS

- (REEDS) 1200 شانه (DENSITY) 3600 تراکم
- > ابعاد (SIZE) 1×1/5|1×2|1×3|1×4|1/5×2/25|2×3|2/5×3/5|3×4

<mark>صدفی</mark> OYSTERWHITE