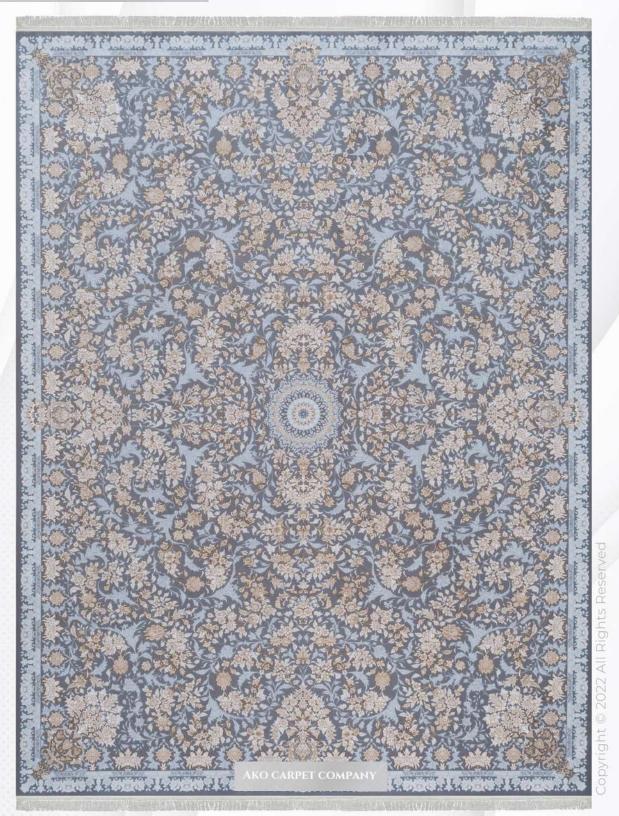

#### شانلـــى SHANLI

- (REEDS) 1200 شانه (DENSITY) 3600 تراکم
- ▶ ابعاد (SIZE) 1×1/5|1×2|1×3|1×4|1/5×2/25|2×3|2/5×3/5|3×4

- ♦ شانه (REEDS) 1200 (REEDS) تراكم (DENSITY)
- 1×1/5|1×2|1×3|1×4|1/5×2/25|2×3|2/5×3/5|3×4 (SIZE) ابعاد