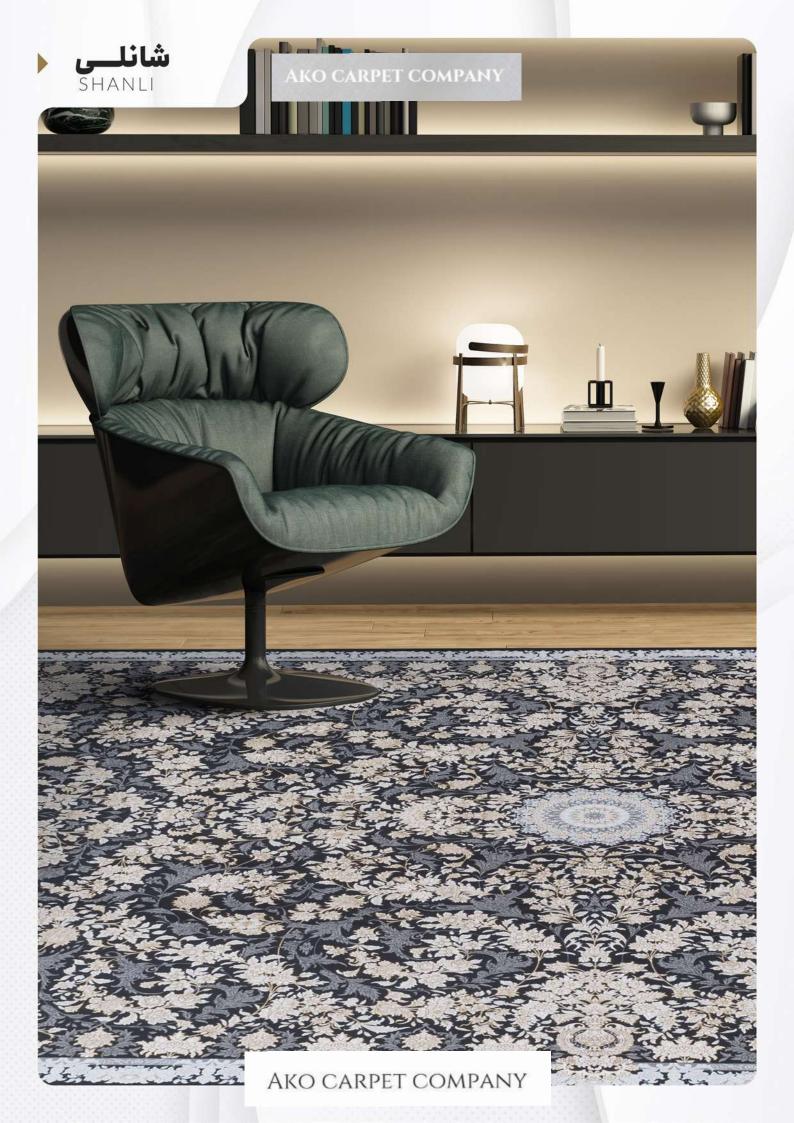

#### شانلـــى SHANLI

- (REEDS) 1200 شانه (DENSITY) 3600 تراکم
- ▶ ابعاد (SIZE) 1×1/5|1×2|1×3|1×4|1/5×2/25|2×3|2/5×3/5|3×4

- ♦ شانه (REEDS) 1200 (REEDS) تراكم (DENSITY)
- 1×1/5|1×2|1×3|1×4|1/5×2/25|2×3|2/5×3/5|3×4 (SIZE) ابعاد