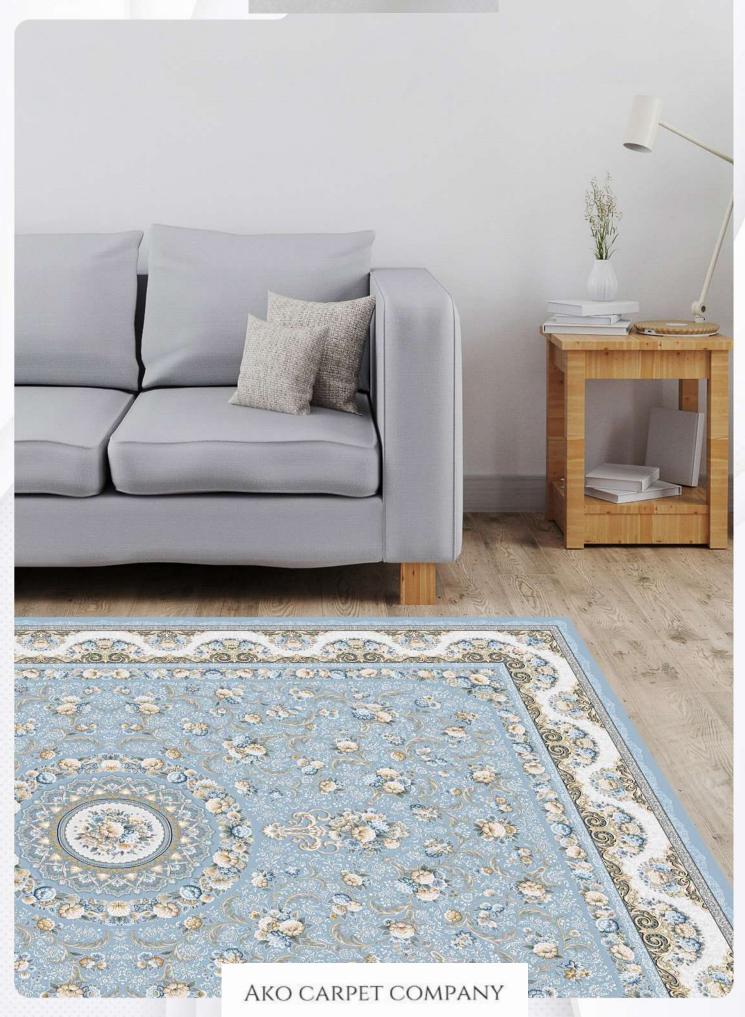

## GOLDEN COLLECTION

Reeds: 1200 knots/m

Density: 3600 picks/m

Points: 1,400,000

Pile height: 6 mm

Pile yarn: 100% Acrylic heatset

Weft yarn: cotton-pilyester

warp yarn: cotton-pilyester

Weight: 3 kg/m2

Colors: 8-10

Highbulk

Copyright © 2022 All Rights Reserved

- ♦ شانه (REEDS) 1200 (REEDS) تراكم (DENSITY)
- 1×1/5|1×2|1×3|1×4|1/5×2/25|2×3|2/5×3/5|3×4 (SIZE) ابعاد

- (REEDS) 1200 شانه (DENSITY) 3600 تراکم
- > ابعاد (SIZE) 1×1/5|1×2|1×3|1×4|1/5×2/25|2×3|2/5×3/5|3×4