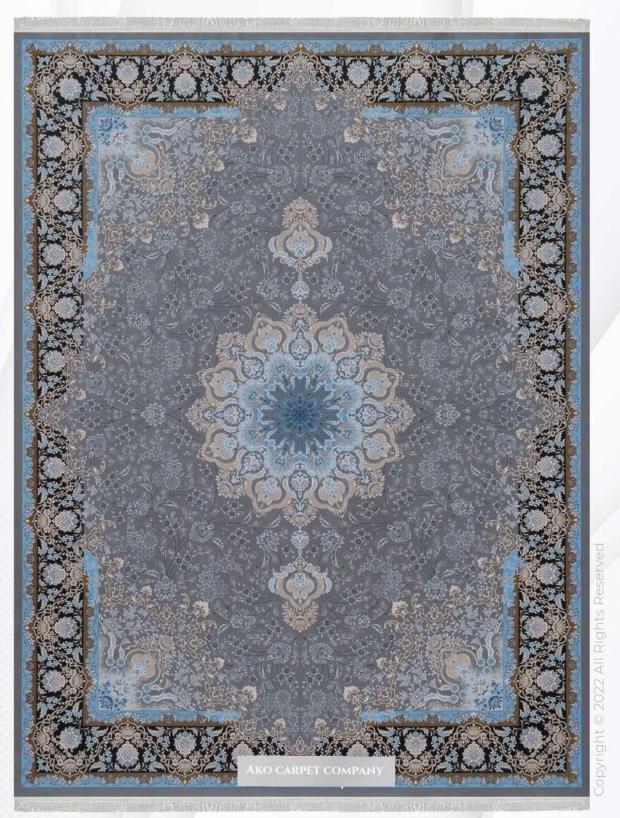

**CLINAVAZ** 

- ♦ شانه (REEDS) 1200 (REEDS) تراكم (DENSITY)
- 1×1/5|1×2|1×3|1×4|1/5×2/25|2×3|2/5×3/5|3×4 (SIZE) ابعاد

# **LLL DELNAVAZ**

- (REEDS) 1200 شانه (DENSITY) 3600 تراکم
- > ابعاد (SIZE) 1×1/5|1×2|1×3|1×4|1/5×2/25|2×3|2/5×3/5|3×4

- ♦ شانه (REEDS) 1200 (REEDS) تراكم (DENSITY)
- 1×1/5|1×2|1×3|1×4|1/5×2/25|2×3|2/5×3/5|3×4 (SIZE) ابعاد