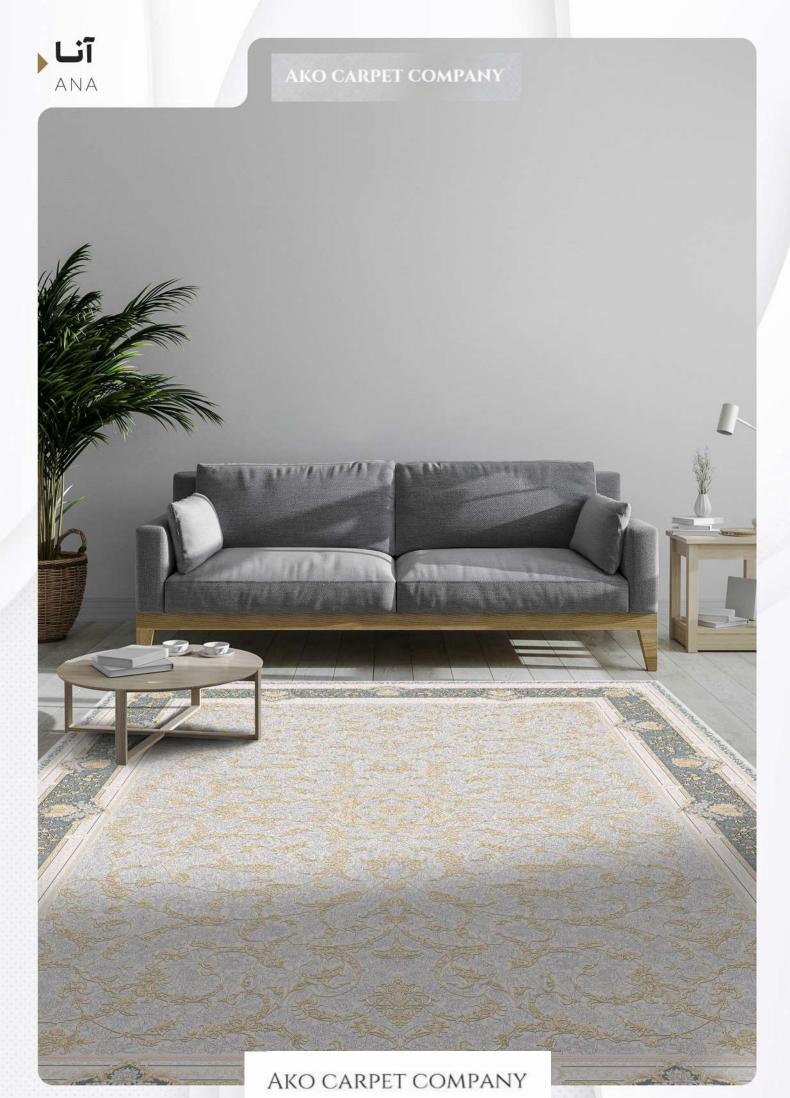

## GOLDEN COLLECTION

Reeds: 1200 knots/m

Density: 3600 picks/m

Points: 1,400,000

Pile height: 6 mm

Pile yarn: 100% Acrylic heatset

Weft yarn: cotton-pilyester

warp yarn: cotton-pilyester

Weight: 3 kg/m2

Colors: 8-10

Highbulk

Copyright © 2022 All Rights Reserved

- ♦ شانه (REEDS) 1200 (REEDS) تراكم (DENSITY)
- 1×1/5|1×2|1×3|1×4|1/5×2/25|2×3|2/5×3/5|3×4 (SIZE) ابعاد

- (REEDS) 1200 شانه (DENSITY) 3600 تراکم
- > ابعاد (SIZE) 1×1/5|1×2|1×3|1×4|1/5×2/25|2×3|2/5×3/5|3×4