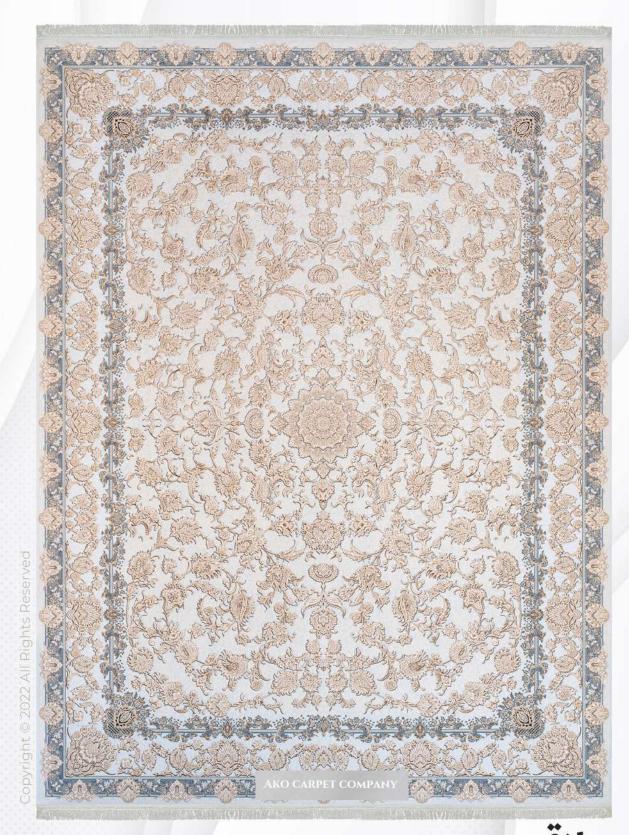

### ستایش

SETAYESH

- ♦ شانه (REEDS) 1200 (REEDS) تراكم (DENSITY)
- 1×1/5|1×2|1×3|1×4|1/5×2/25|2×3|2/5×3/5|3×4 (SIZE) ابعاد

#### ستايش

SETAYESH

- (REEDS) 1200 شانه (DENSITY) 3600 تراکم
- > ابعاد (SIZE) 1×1/5|1×2|1×3|1×4|1/5×2/25|2×3|2/5×3/5|3×4

- ♦ شانه (REEDS) 1200 (REEDS) تراكم (DENSITY)
- 1×1/5|1×2|1×3|1×4|1/5×2/25|2×3|2/5×3/5|3×4 (SIZE) ابعاد