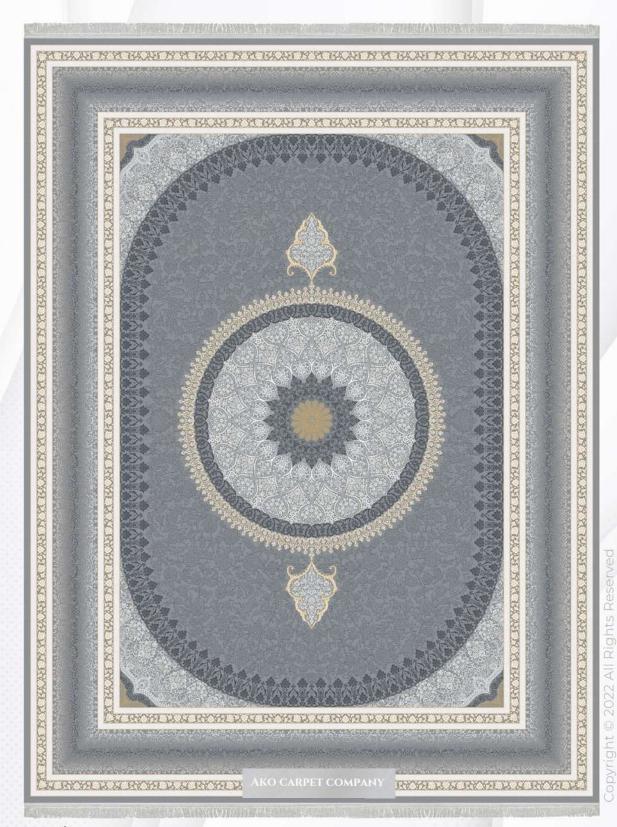

### ستایش

SETAYESH

- ♦ شانه (REEDS) 1200 (REEDS) تراكم (DENSITY)
- 1×1/5|1×2|1×3|1×4|1/5×2/25|2×3|2/5×3/5|3×4 (SIZE) ابعاد

#### ستايش

SETAYESH

- (REEDS) 1200 شانه (DENSITY) 3600 تراکم
- > ابعاد (SIZE) 1×1/5|1×2|1×3|1×4|1/5×2/25|2×3|2/5×3/5|3×4

- ♦ شانه (REEDS) 1200 (REEDS) تراكم (DENSITY)
- 1×1/5|1×2|1×3|1×4|1/5×2/25|2×3|2/5×3/5|3×4 (SIZE) ابعاد