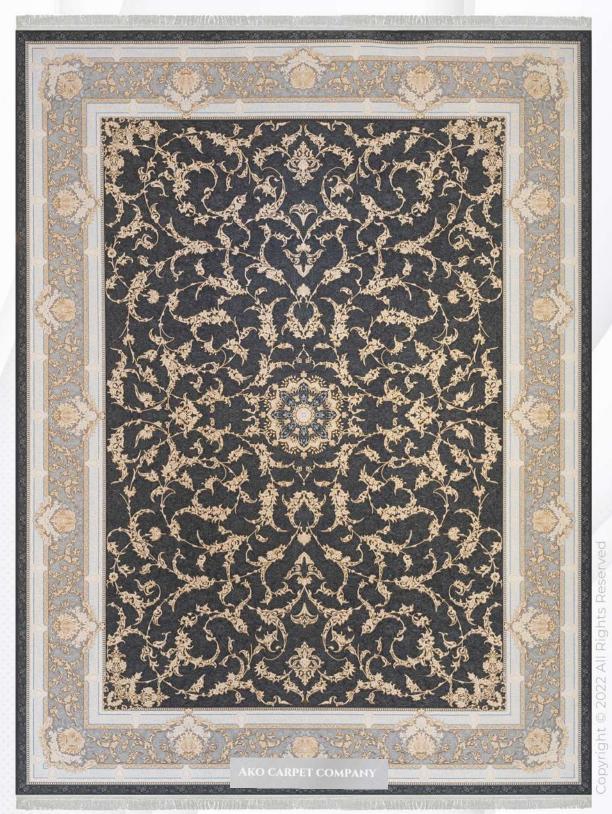

## GOLDEN COLLECTION

Reeds: 1200 knots/m

Density: 3600 picks/m

Points: 1,400,000

Pile height: 6 mm

Pile yarn: 100% Acrylic heatset

Weft yarn: cotton-pilyester

warp yarn: cotton-pilyester

Weight: 3 kg/m2

Colors: 8-10

Highbulk

Copyright © 2022 All Rights Reserved

- ♦ شانه (REEDS) 1200 (REEDS) تراكم (DENSITY)
- 1×1/5|1×2|1×3|1×4|1/5×2/25|2×3|2/5×3/5|3×4 (SIZE) ابعاد

- (REEDS) 1200 شانه (DENSITY) 3600 تراکم
- > ابعاد (SIZE) 1×1/5|1×2|1×3|1×4|1/5×2/25|2×3|2/5×3/5|3×4