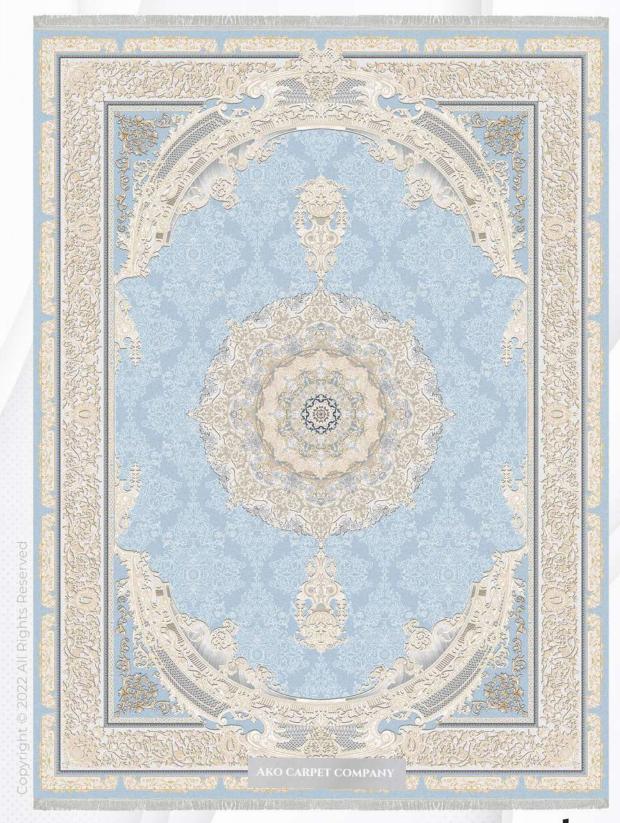

## GOLDEN COLLECTION

Reeds: 1200 knots/m

Density: 3600 picks/m

Points: 1,400,000

Pile height: 6 mm

Pile yarn: 100% Acrylic heatset

Weft yarn: cotton-pilyester

warp yarn: cotton-pilyester

Weight: 3 kg/m2

Colors: 8-10

Highbulk

Copyright © 2022 All Rights Reserved

- ♦ شانه (REEDS) 1200 (REEDS) تراكم (DENSITY)
- 1×1/5|1×2|1×3|1×4|1/5×2/25|2×3|2/5×3/5|3×4 (SIZE) ابعاد

- (REEDS) 1200 شانه (DENSITY) 3600 تراکم
- > ابعاد (SIZE) 1×1/5|1×2|1×3|1×4|1/5×2/25|2×3|2/5×3/5|3×4