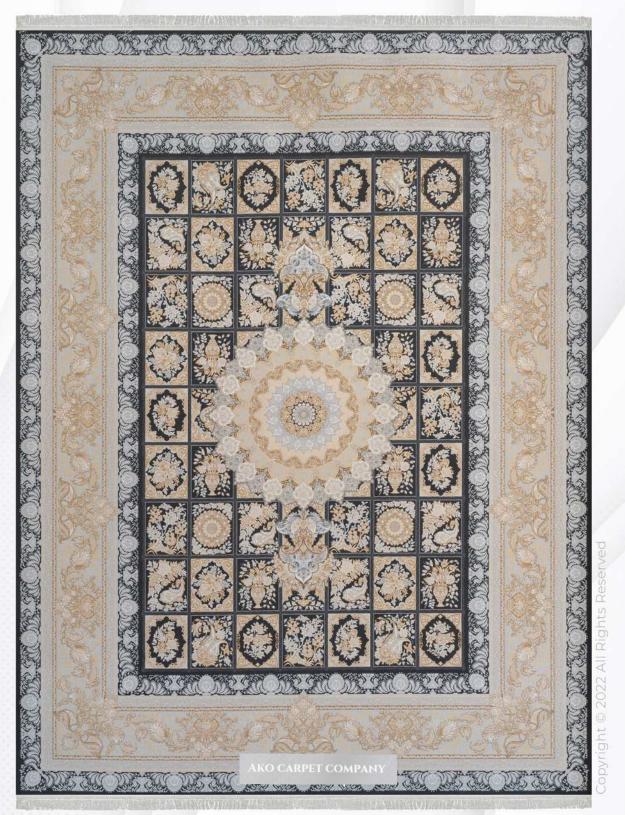

#### خشتی

KHESHTI

- (REEDS) 1200 شانه (DENSITY) 3600 تراکم
- > ابعاد (SIZE) 1×1/5|1×2|1×3|1×4|1/5×2/25|2×3|2/5×3/5|3×4

KHESHTI

- ♦ شانه (REEDS) 1200 (REEDS) تراكم (DENSITY)
- 1×1/5|1×2|1×3|1×4|1/5×2/25|2×3|2/5×3/5|3×4 (SIZE) ابعاد