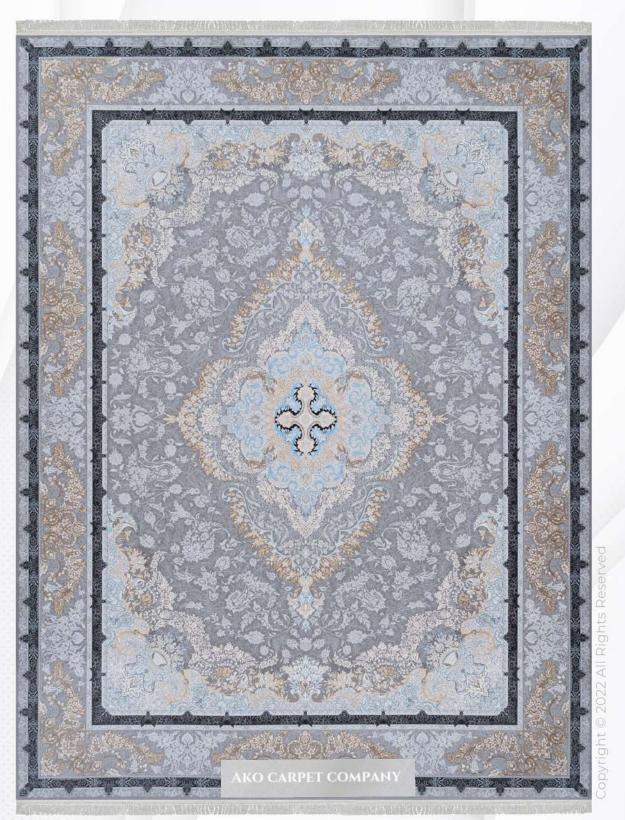

## گل افشـــان

GOLAFSHAN

- (REEDS) 1200 شانه (DENSITY) 3600 تراکم
- ♦ ابعاد (SIZE) 1×1/5|1×2|1×3|1×4|1/5×2/25|2×3|2/5×3/5|3×4





#### گل افشـان GOL AFSHAN



- ه شانه (REEDS) ۲۵۵۵ (REEDS) تراکم (DENSITY)
- 1×1/5|1×2|1×3|1×4|1/5×2/25|2×3|2/5×3/5|3×4 (SIZE) ابعاد



#### گل افشــان GOL AFSHAN

- (REEDS) 1200 شانه (DENSITY) 3600 تراکم
- > ابعاد (SIZE) 1×1/5|1×2|1×3|1×4|1/5×2/25|2×3|2/5×3/5|3×4





## گل افشـــان

GOLAFSHAN

- (REEDS) 1200 شانه (DENSITY) 3600 تراکم
- > ابعاد (SIZE) 1×1/5|1×2|1×3|1×4|1/5×2/25|2×3|2/5×3/5|3×4



#### گل افشــان GOL AFSHAN

- (REEDS) 1200 شانه (DENSITY) 3600 تراکم
- > ابعاد (SIZE) 1×1/5|1×2|1×3|1×4|1/5×2/25|2×3|2/5×3/5|3×4



**گل نســا** GOL NESA

- ♦ شانه (REEDS) 1200 (REEDS) تراكم (DENSITY)
- 1×1/5|1×2|1×3|1×4|1/5×2/25|2×3|2/5×3/5|3×4 (SIZE) ابعاد



# **گل نســا** ، GOL NESA

- (REEDS) 1200 شانه (DENSITY) 3600 تراکم
- ▶ ابعاد (SIZE) 1×1/5|1×2|1×3|1×4|1/5×2/25|2×3|2/5×3/5|3×4





- ه شانه (REEDS) ۱200 (REEDS) تراکم (DENSITY) ♦
- 1×1/5|1×2|1×3|1×4|1/5×2/25|2×3|2/5×3/5|3×4 (SIZE) ابعاد







- ♦ شانه (REEDS) 1200 (REEDS) تراكم (DENSITY)
- 1×1/5|1×2|1×3|1×4|1/5×2/25|2×3|2/5×3/5|3×4 (SIZE) ابعاد





- (REEDS) 1200 شانه (DENSITY) 3600 تراکم
- ▶ ابعاد (SIZE) 1×1/5|1×2|1×3|1×4|1/5×2/25|2×3|2/5×3/5|3×4







- € شانه (REEDS) 1200 (REEDS) تراکم (DENSITY)
- 1×1/5|1×2|1×3|1×4|1/5×2/25|2×3|2/5×3/5|3×4 (SIZE) ابعاد



pyright © 2022 All Rights Reserved



- ﴾ شانه (REEDS) 1200 (REEDS) تراكم (DENSITY)
- 1×1/5|1×2|1×3|1×4|1/5×2/25|2×3|2/5×3/5|3×4 (SIZE) ابعاد



#### ناروین NARVIN

- (REEDS) 1200 شانه (DENSITY) 3600 تراکم
- > ابعاد (SIZE) 1×1/5