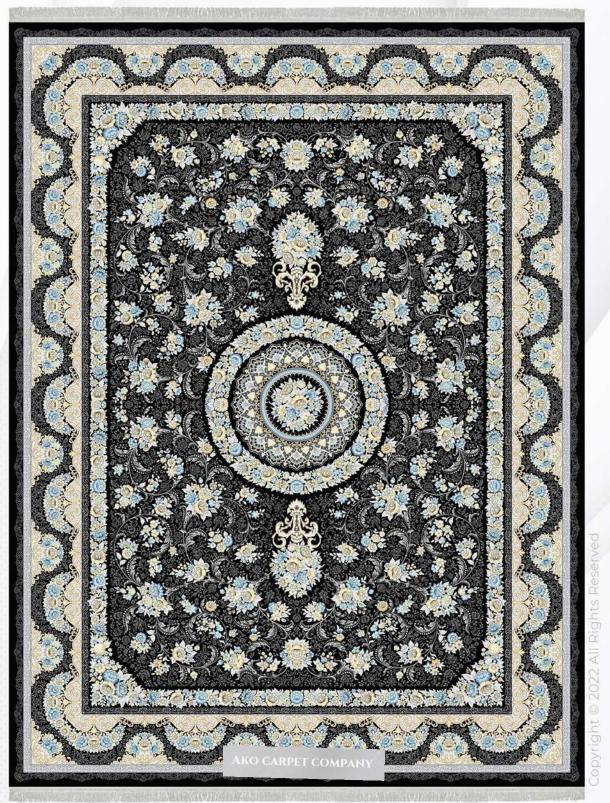

## GOLDEN COLLECTION

Reeds: 1200 knots/m

Density: 3600 picks/m

Points: 1,400,000

Pile height: 6 mm

Pile yarn: 100% Acrylic heatset

Weft yarn: cotton-pilyester

warp yarn: cotton-pilyester

Weight: 3 kg/m2

Colors: 8-10

Highbulk

Copyright © 2022 All Rights Reserved

- ♦ شانه (REEDS) 1200 (REEDS) تراكم (DENSITY)
- 1×1/5|1×2|1×3|1×4|1/5×2/25|2×3|2/5×3/5|3×4 (SIZE) ابعاد

- (REEDS) 1200 شانه (DENSITY) 3600 تراکم
- > ابعاد (SIZE) 1×1/5|1×2|1×3|1×4|1/5×2/25|2×3|2/5×3/5|3×4