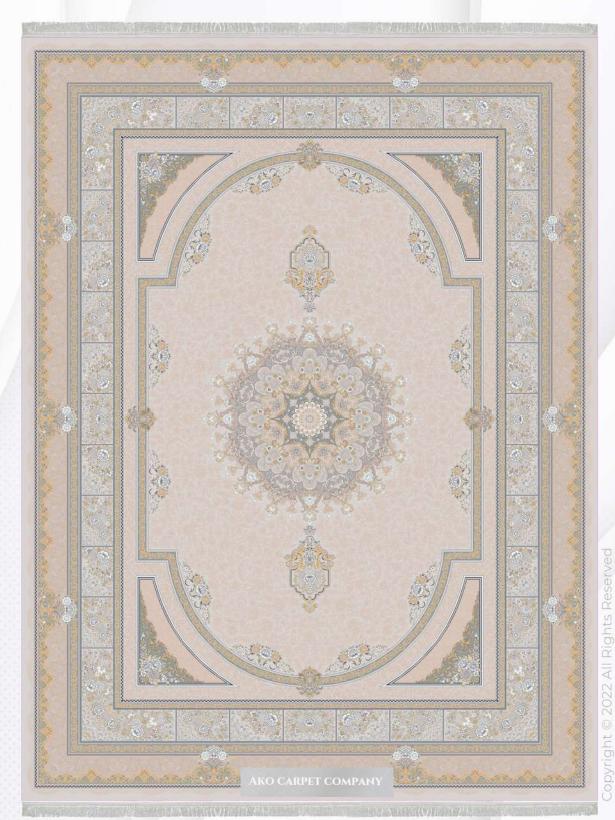

### طاق بستان

TAGH BOSTAN

- (REEDS) 1200 شانه (DENSITY) 3600 تراکم
- > ابعاد (SIZE) 1×1/5|1×2|1×3|1×4|1/5×2/25|2×3|2/5×3/5|3×4

**صدفی** OYSTERWHITE

## طاق بستان

TAGH BOSTAN

- (REEDS) 1200 شانه (DENSITY) 3600 تراکم
- > ابعاد (SIZE) 1×1/5|1×2|1×3|1×4|1/5×2/25|2×3|2/5×3/5|3×4

## طاق بستان

- TAGH BÖSTAN 3600 (DENSITY) تراکم (REEDS) شانه (A
- 1×1/5|1×2|1×3|1×4|1/5×2/25|2×3|2/5×3/5|3×4 (SIZE) ابعاد

AKO CARPET COMPANY