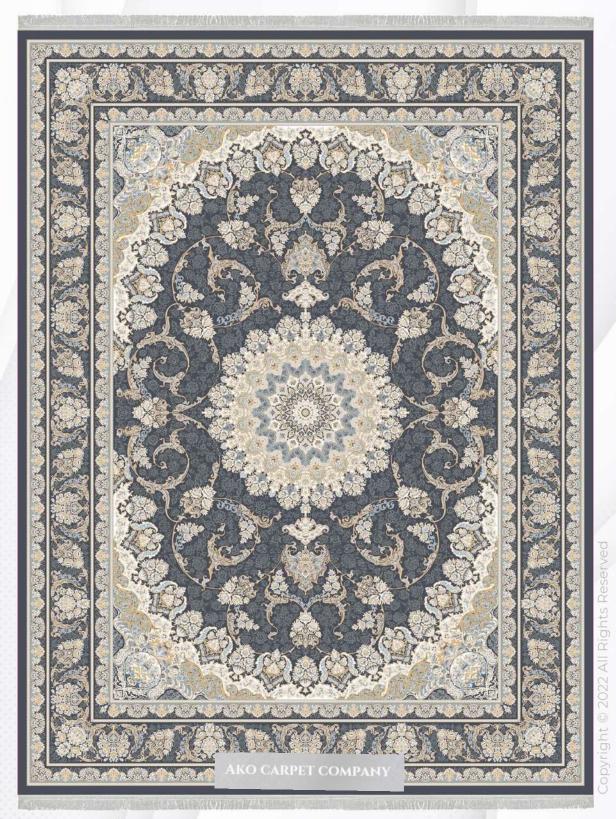

#### ناروین NARVIN

- (REEDS) 1200 شانه (DENSITY) 3600 تراکم
- > ابعاد (SIZE) 1×1/5|1×2|1×3|1×4|1/5×2/25|2×3|2/5×3/5|3×4

صدفی OYSTERWHITE

Copyright @ 2022 All Rights Reserved

ه شانه (REEDS) 1200 (REEDS) تراکم (DENSITY) ♦