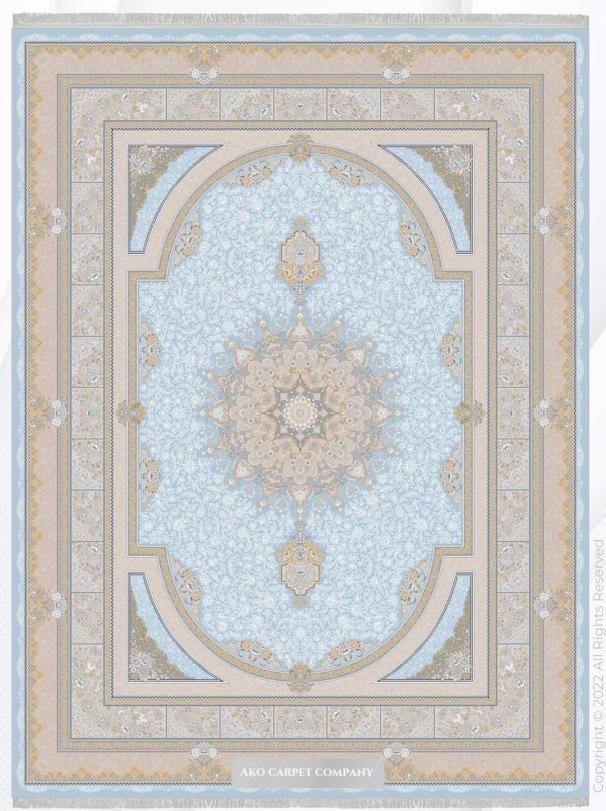

### طاق بستان

TAGH BOSTAN

- (REEDS) 1200 شانه (DENSITY) 3600 تراکم
- > ابعاد (SIZE) 1×1/5|1×2|1×3|1×4|1/5×2/25|2×3|2/5×3/5|3×4

**صدفی** OYSTERWHITE

## طاق بستان

TAGH BOSTAN

- (REEDS) 1200 شانه (DENSITY) 3600 تراکم
- > ابعاد (SIZE) 1×1/5|1×2|1×3|1×4|1/5×2/25|2×3|2/5×3/5|3×4

## طاق بستان

- TAGH BÖSTAN 3600 (DENSITY) تراکم (REEDS) شانه (A
- 1×1/5|1×2|1×3|1×4|1/5×2/25|2×3|2/5×3/5|3×4 (SIZE) ابعاد

AKO CARPET COMPANY