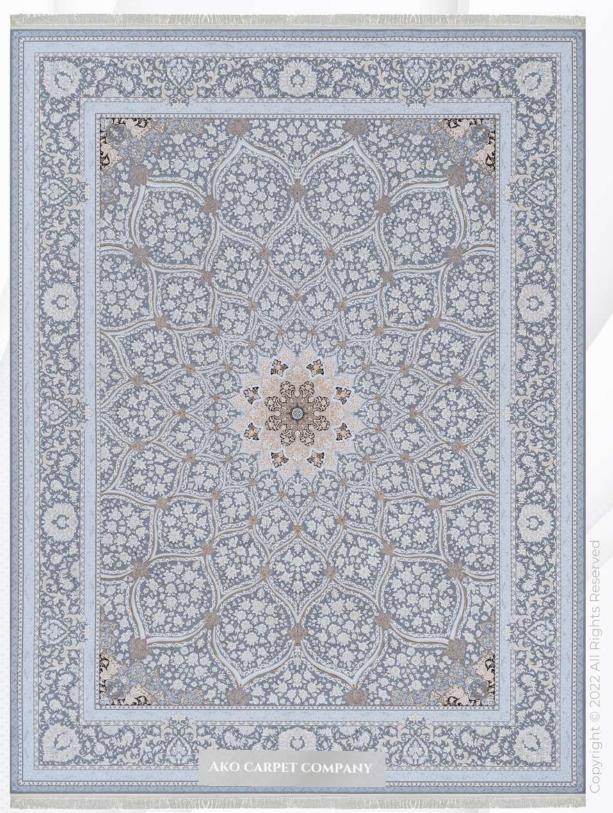

## GOLDEN COLLECTION

Reeds: 1200 knots/m

Density: 3600 picks/m

Points: 1,400,000

Pile height: 6 mm

Pile yarn: 100% Acrylic heatset

Weft yarn: cotton-pilyester

warp yarn: cotton-pilyester

Weight: 3 kg/m2

Colors: 8-10

Highbulk

Copyright © 2022 All Rights Reserved

- ♦ شانه (REEDS) 1200 (REEDS) تراكم (DENSITY)
- 1×1/5|1×2|1×3|1×4|1/5×2/25|2×3|2/5×3/5|3×4 (SIZE) ابعاد

- (REEDS) 1200 شانه (DENSITY) 3600 تراکم
- > ابعاد (SIZE) 1×1/5|1×2|1×3|1×4|1/5×2/25|2×3|2/5×3/5|3×4