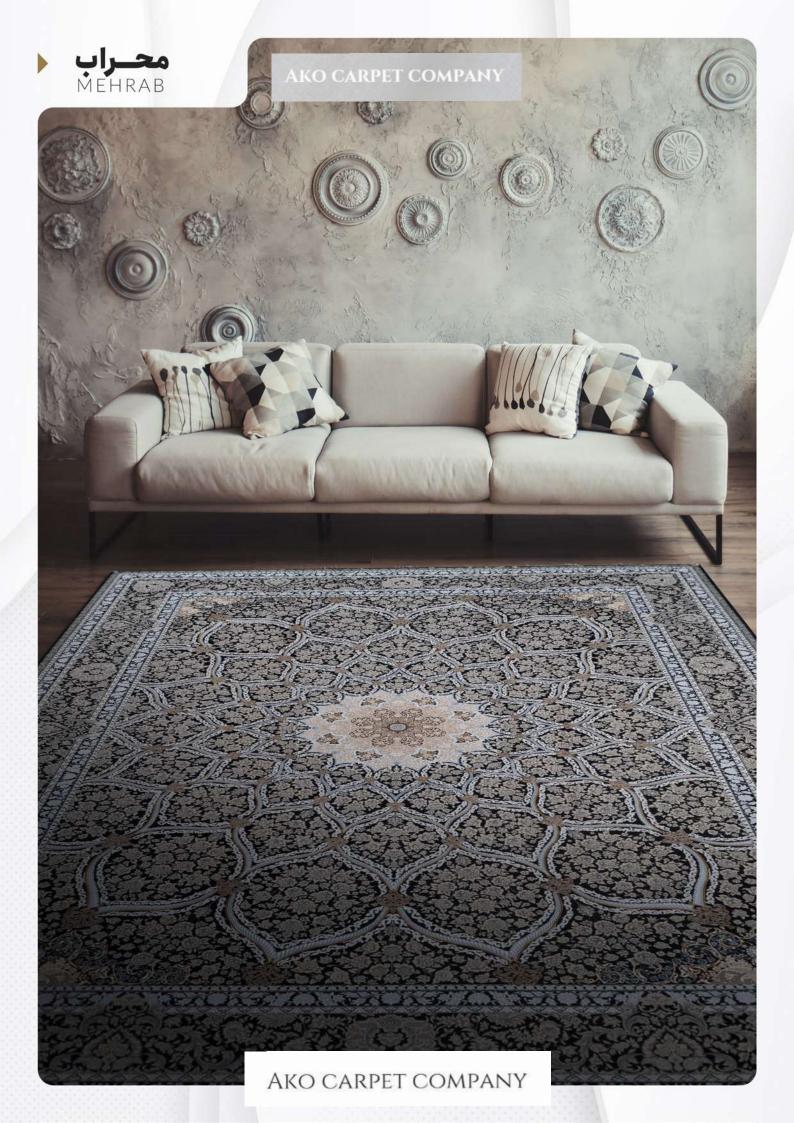

#### **CARPET COMPANY**

# CATALOGUE GOLDEN COLLECTION 1200 REEDS

100% Acrylic

## GOLDEN COLLECTION

Reeds: 1200 knots/m

Density: 3600 picks/m

Points: 1,400,000

Pile height: 6 mm

Pile yarn: 100% Acrylic heatset

Weft yarn: cotton-pilyester

warp yarn: cotton-pilyester

Weight: 3 kg/m2

Colors: 8-10

Highbulk

Copyright © 2022 All Rights Reserved

- ♦ شانه (REEDS) 1200 (REEDS) تراكم (DENSITY)
- 1×1/5|1×2|1×3|1×4|1/5×2/25|2×3|2/5×3/5|3×4 (SIZE) ابعاد

- (REEDS) 1200 شانه (DENSITY) 3600 تراکم
- > ابعاد (SIZE) 1×1/5|1×2|1×3|1×4|1/5×2/25|2×3|2/5×3/5|3×4