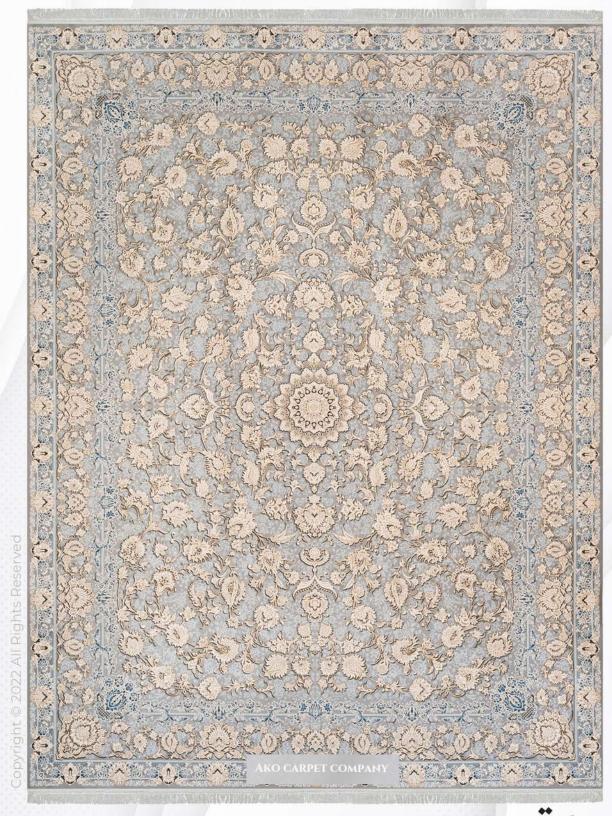

## GOLDEN COLLECTION

Reeds: 1200 knots/m

Density: 3600 picks/m

Points: 1,400,000

Pile height: 6 mm

Pile yarn: 100% Acrylic heatset

Weft yarn: cotton-pilyester

warp yarn: cotton-pilyester

Weight: 3 kg/m2

Colors: 8-10

Highbulk

Copyright © 2022 All Rights Reserved

- ♦ شانه (REEDS) 1200 (REEDS) تراكم (DENSITY)
- 1×1/5|1×2|1×3|1×4|1/5×2/25|2×3|2/5×3/5|3×4 (SIZE) ابعاد

- (REEDS) 1200 شانه (DENSITY) 3600 تراکم
- > ابعاد (SIZE) 1×1/5|1×2|1×3|1×4|1/5×2/25|2×3|2/5×3/5|3×4