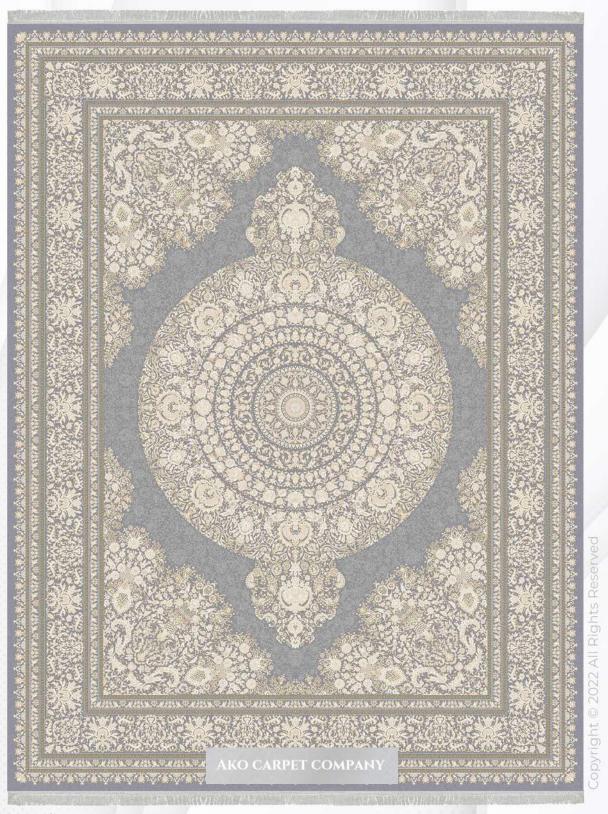

#### ناروین NARVIN

- (REEDS) 1200 شانه (DENSITY) 3600 تراکم
- > ابعاد (SIZE) 1×1/5|1×2|1×3|1×4|1/5×2/25|2×3|2/5×3/5|3×4

صدفی OYSTERWHITE

Copyright @ 2022 All Rights Reserved

ه شانه (REEDS) 1200 (REEDS) تراکم (DENSITY) ♦