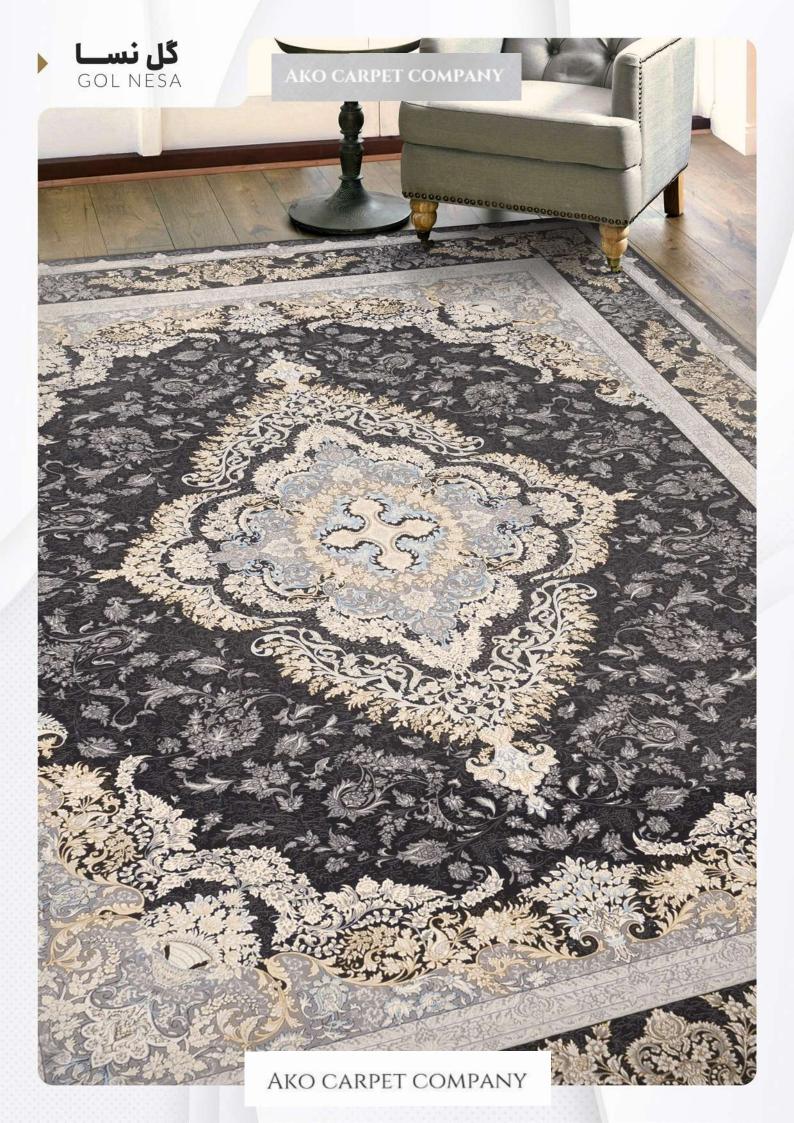

#### گل افشــان GOL AFSHAN

- (REEDS) 1200 شانه (DENSITY) 3600 تراکم
- > ابعاد (SIZE) 1×1/5|1×2|1×3|1×4|1/5×2/25|2×3|2/5×3/5|3×4

**گل نســا** GOL NESA

- ♦ شانه (REEDS) 1200 (REEDS) تراكم (DENSITY)
- 1×1/5|1×2|1×3|1×4|1/5×2/25|2×3|2/5×3/5|3×4 (SIZE) ابعاد

# **گل نســا** ، GOL NESA

- (REEDS) 1200 شانه (DENSITY) 3600 تراکم
- ▶ ابعاد (SIZE) 1×1/5|1×2|1×3|1×4|1/5×2/25|2×3|2/5×3/5|3×4

- ه شانه (REEDS) ۱200 (REEDS) تراکم (DENSITY) ♦
- 1×1/5|1×2|1×3|1×4|1/5×2/25|2×3|2/5×3/5|3×4 (SIZE) ابعاد