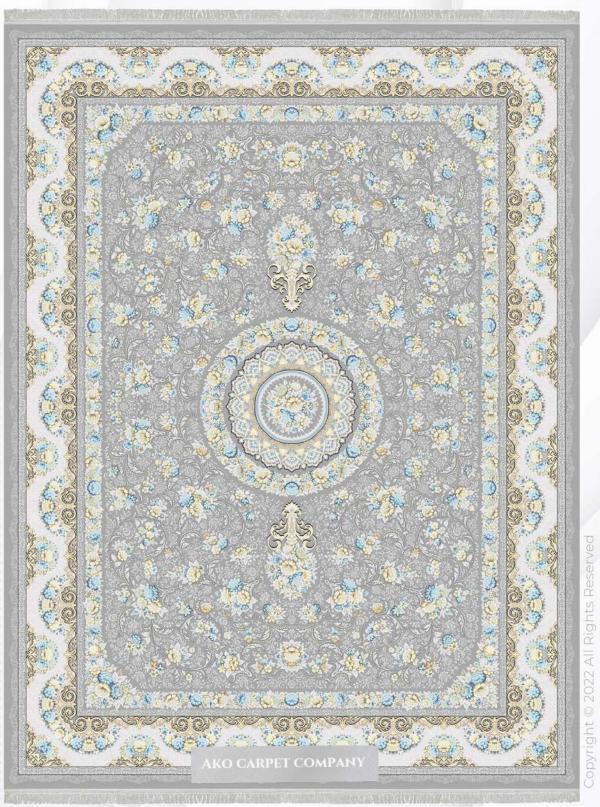

#### گل افشــان GOL AFSHAN

- (REEDS) 1200 شانه (DENSITY) 3600 تراکم
- > ابعاد (SIZE) 1×1/5|1×2|1×3|1×4|1/5×2/25|2×3|2/5×3/5|3×4

**گل نســا** GOL NESA

- ♦ شانه (REEDS) 1200 (REEDS) تراكم (DENSITY)
- 1×1/5|1×2|1×3|1×4|1/5×2/25|2×3|2/5×3/5|3×4 (SIZE) ابعاد

# **گل نســا** ، GOL NESA

- (REEDS) 1200 شانه (DENSITY) 3600 تراکم
- ▶ ابعاد (SIZE) 1×1/5|1×2|1×3|1×4|1/5×2/25|2×3|2/5×3/5|3×4

- ه شانه (REEDS) ۱200 (REEDS) تراکم (DENSITY) ♦
- 1×1/5|1×2|1×3|1×4|1/5×2/25|2×3|2/5×3/5|3×4 (SIZE) ابعاد