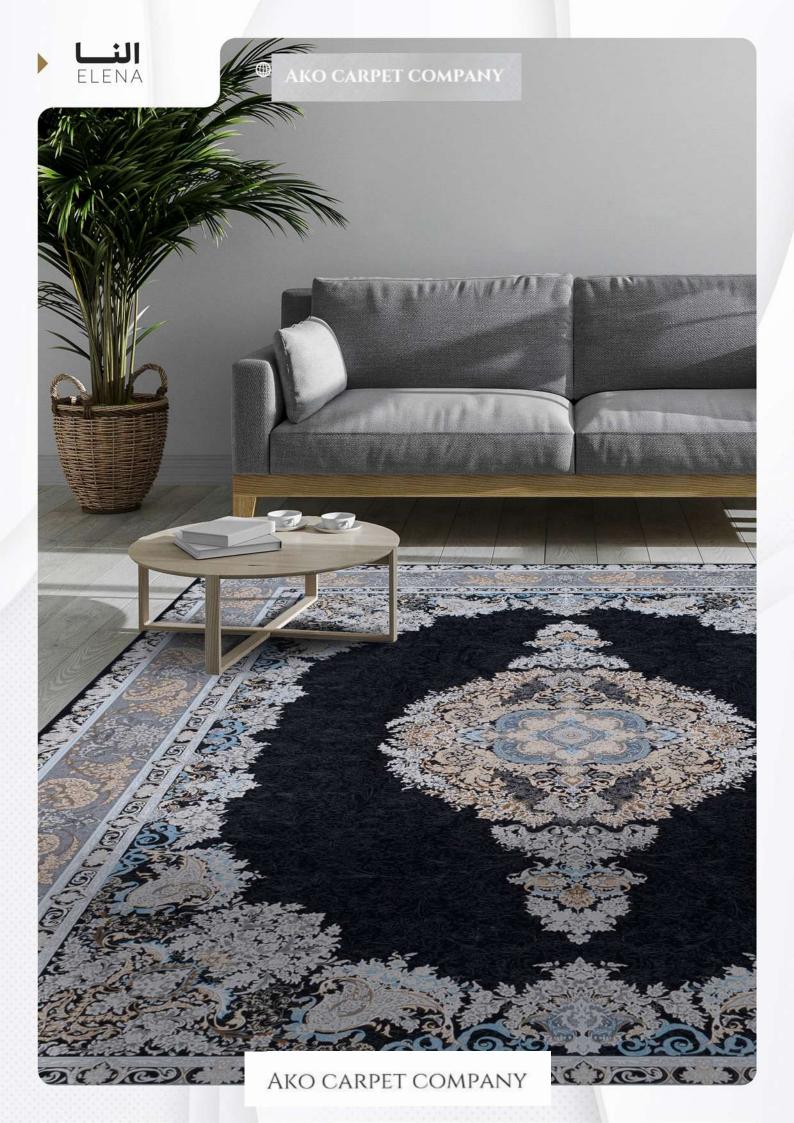

## ELENA

- (REEDS) 1200 شانه (DENSITY) 3600 تراکم
- ▶ ابعاد (SIZE) 1×1/5 | 1×2 | 1×3 | 1×4 | 1/5×2/25 | 2×3 | 2/5×3/5 | 3×4

- ه شانه (REEDS) ۱200 (REEDS) تراکم (DENSITY) ♦
- 1×1/5|1×2|1×3|1×4|1/5×2/25|2×3|2/5×3/5|3×4 (SIZE) ابعاد

TENA ATENA

- (REEDS) 1200 شانه (DENSITY) 3600 تراکم
- ▶ ابعاد (SIZE) 1×1/5|1×2|1×3|1×4|1/5×2/25|2×3|2/5×3/5|3×4

بــژ BEIGE

- ه شانه (REEDS) 1200 (REEDS) تراکم (DENSITY) ♦
- 1×1/5|1×2|1×3|1×4|1/5×2/25|2×3|2/5×3/5|3×4 (SIZE) ابعاد