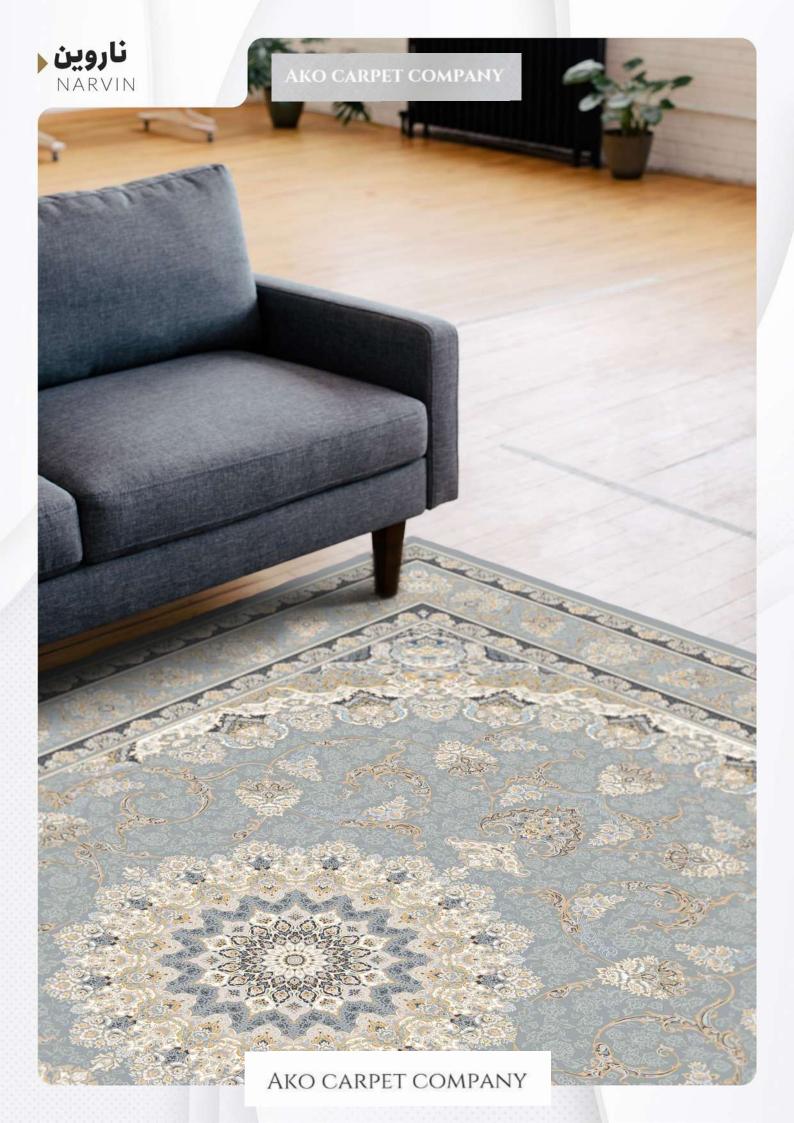

#### ناروین NARVIN

- (REEDS) 1200 شانه (DENSITY) 3600 تراکم
- > ابعاد (SIZE) 1×1/5|1×2|1×3|1×4|1/5×2/25|2×3|2/5×3/5|3×4

صدفی OYSTERWHITE

Copyright @ 2022 All Rights Reserved

ه شانه (REEDS) 1200 (REEDS) تراکم (DENSITY) ♦