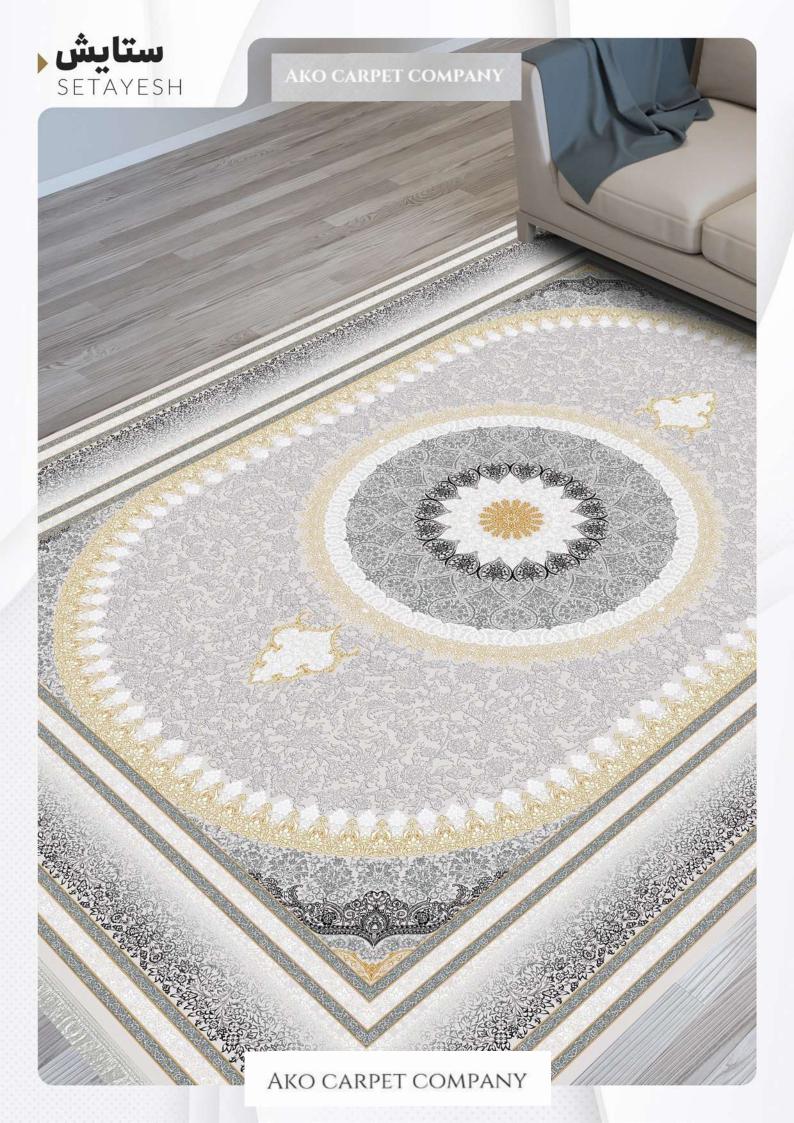

### ستایش

SETAYESH

- ♦ شانه (REEDS) 1200 (REEDS) تراكم (DENSITY)
- 1×1/5|1×2|1×3|1×4|1/5×2/25|2×3|2/5×3/5|3×4 (SIZE) ابعاد

#### ستايش

SETAYESH

- (REEDS) 1200 شانه (DENSITY) 3600 تراکم
- > ابعاد (SIZE) 1×1/5|1×2|1×3|1×4|1/5×2/25|2×3|2/5×3/5|3×4

- ♦ شانه (REEDS) 1200 (REEDS) تراكم (DENSITY)
- 1×1/5|1×2|1×3|1×4|1/5×2/25|2×3|2/5×3/5|3×4 (SIZE) ابعاد