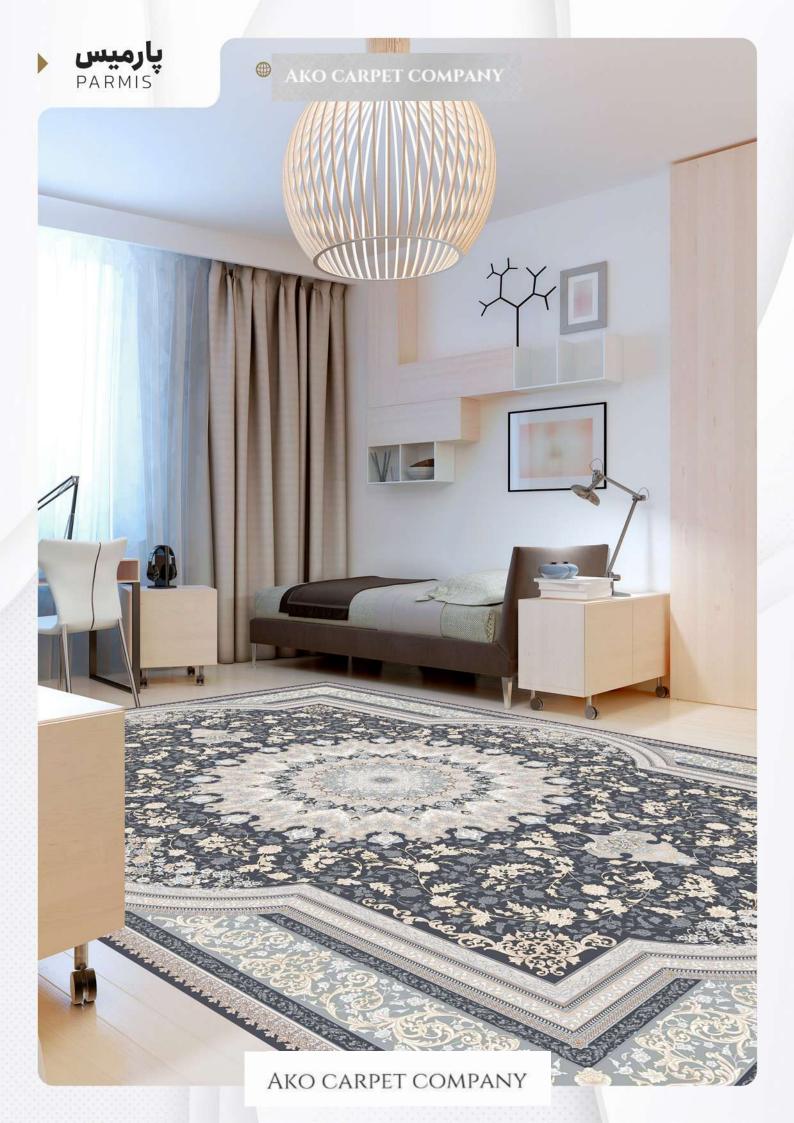

#### پارمیس PARMIS

- (REEDS) 1200 شانه (DENSITY) 3600 تراکم
- ابعاد (SIZE) 1×1/5|1×2|1×3|1×4|1/5×2/25|2×3|2/5×3/5|3×4

صدفي OYSTERWHITE

﴾ پارمیس PARMIS هانه (REEDS) 1200 (REEDS) تراکم

1×1/5|1×2|1×3|1×4|1/5×2/25|2×3|2/5×3/5|3×4 (SIZE) ابعاد

#### پارمیس PARMIS

- (REEDS) 1200 شانه (DENSITY) 3600 تراکم
- > ابعاد (SIZE) 1×1/5|1×2|1×3|1×4|1/5×2/25|2×3|2/5×3/5|3×4

پارمیس

- PARMIŠ 3600 (DENSITY) تراکم (REEDS) شانه (Albandaria)
- 1×1/5|1×2|1×3|1×4|1/5×2/25|2×3|2/5×3/5|3×4 (SIZE) ابعاد