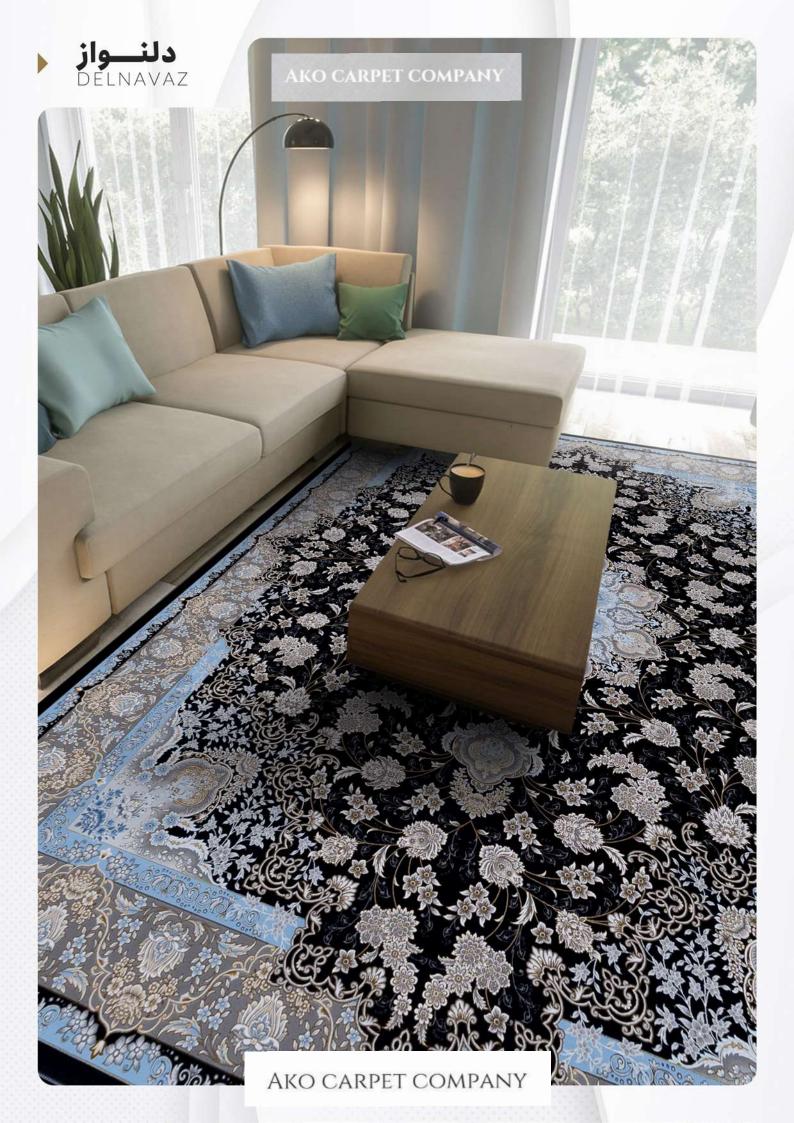

**CLINAVAZ** 

- ♦ شانه (REEDS) 1200 (REEDS) تراكم (DENSITY)
- 1×1/5|1×2|1×3|1×4|1/5×2/25|2×3|2/5×3/5|3×4 (SIZE) ابعاد

# **LLL DELNAVAZ**

- (REEDS) 1200 شانه (DENSITY) 3600 تراکم
- > ابعاد (SIZE) 1×1/5|1×2|1×3|1×4|1/5×2/25|2×3|2/5×3/5|3×4

- ♦ شانه (REEDS) 1200 (REEDS) تراكم (DENSITY)
- 1×1/5|1×2|1×3|1×4|1/5×2/25|2×3|2/5×3/5|3×4 (SIZE) ابعاد