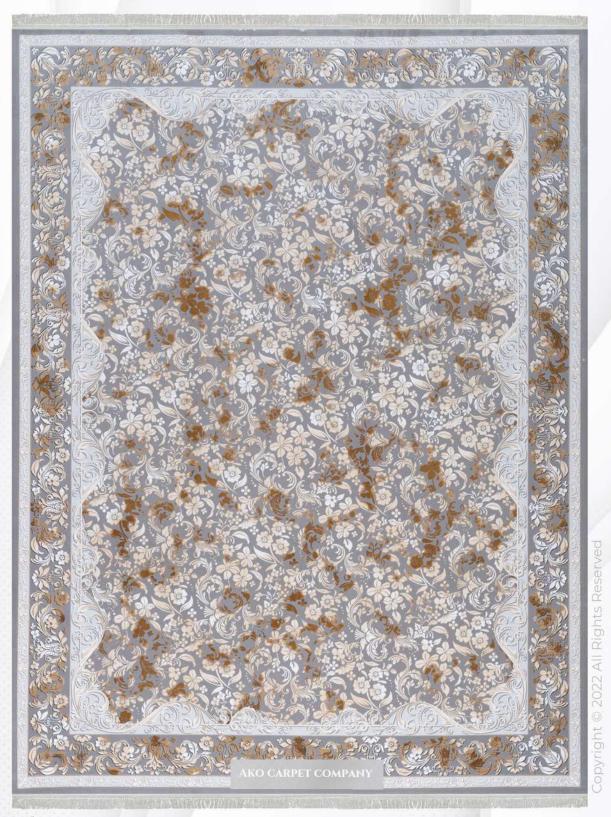

#### شانلـــى SHANLI

- (REEDS) 1200 شانه (DENSITY) 3600 تراکم
- ▶ ابعاد (SIZE) 1×1/5|1×2|1×3|1×4|1/5×2/25|2×3|2/5×3/5|3×4

- ♦ شانه (REEDS) 1200 (REEDS) تراكم (DENSITY)
- 1×1/5|1×2|1×3|1×4|1/5×2/25|2×3|2/5×3/5|3×4 (SIZE) ابعاد