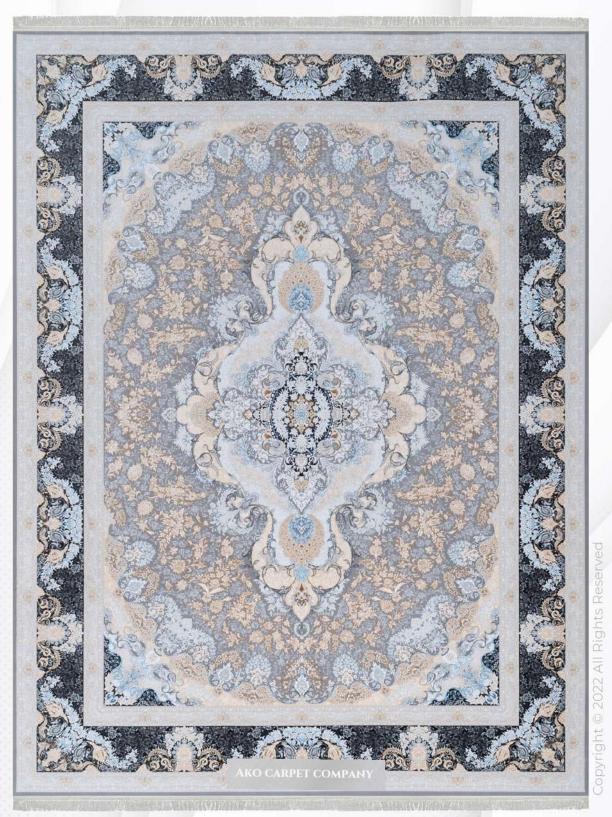

## GOLDEN COLLECTION

Reeds: 1200 knots/m

Density: 3600 picks/m

Points: 1,400,000

Pile height: 6 mm

Pile yarn: 100% Acrylic heatset

Weft yarn: cotton-pilyester

warp yarn: cotton-pilyester

Weight: 3 kg/m2

Colors: 8-10

Highbulk

Copyright © 2022 All Rights Reserved

- ♦ شانه (REEDS) 1200 (REEDS) تراكم (DENSITY)
- 1×1/5|1×2|1×3|1×4|1/5×2/25|2×3|2/5×3/5|3×4 (SIZE) ابعاد

- (REEDS) 1200 شانه (DENSITY) 3600 تراکم
- > ابعاد (SIZE) 1×1/5|1×2|1×3|1×4|1/5×2/25|2×3|2/5×3/5|3×4