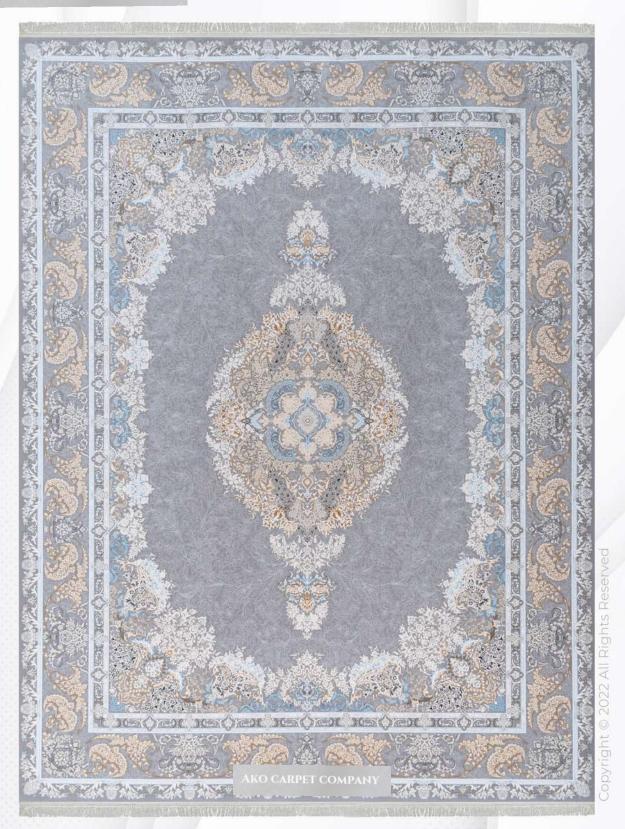

## ELENA

- (REEDS) 1200 شانه (DENSITY) 3600 تراکم
- ▶ ابعاد (SIZE) 1×1/5 | 1×2 | 1×3 | 1×4 | 1/5×2/25 | 2×3 | 2/5×3/5 | 3×4

- ه شانه (REEDS) ۱200 (REEDS) تراکم (DENSITY) ♦
- 1×1/5|1×2|1×3|1×4|1/5×2/25|2×3|2/5×3/5|3×4 (SIZE) ابعاد

TENA ATENA

- (REEDS) 1200 شانه (DENSITY) 3600 تراکم
- ▶ ابعاد (SIZE) 1×1/5|1×2|1×3|1×4|1/5×2/25|2×3|2/5×3/5|3×4

بــژ BEIGE

- ه شانه (REEDS) 1200 (REEDS) تراکم (DENSITY) ♦
- 1×1/5|1×2|1×3|1×4|1/5×2/25|2×3|2/5×3/5|3×4 (SIZE) ابعاد