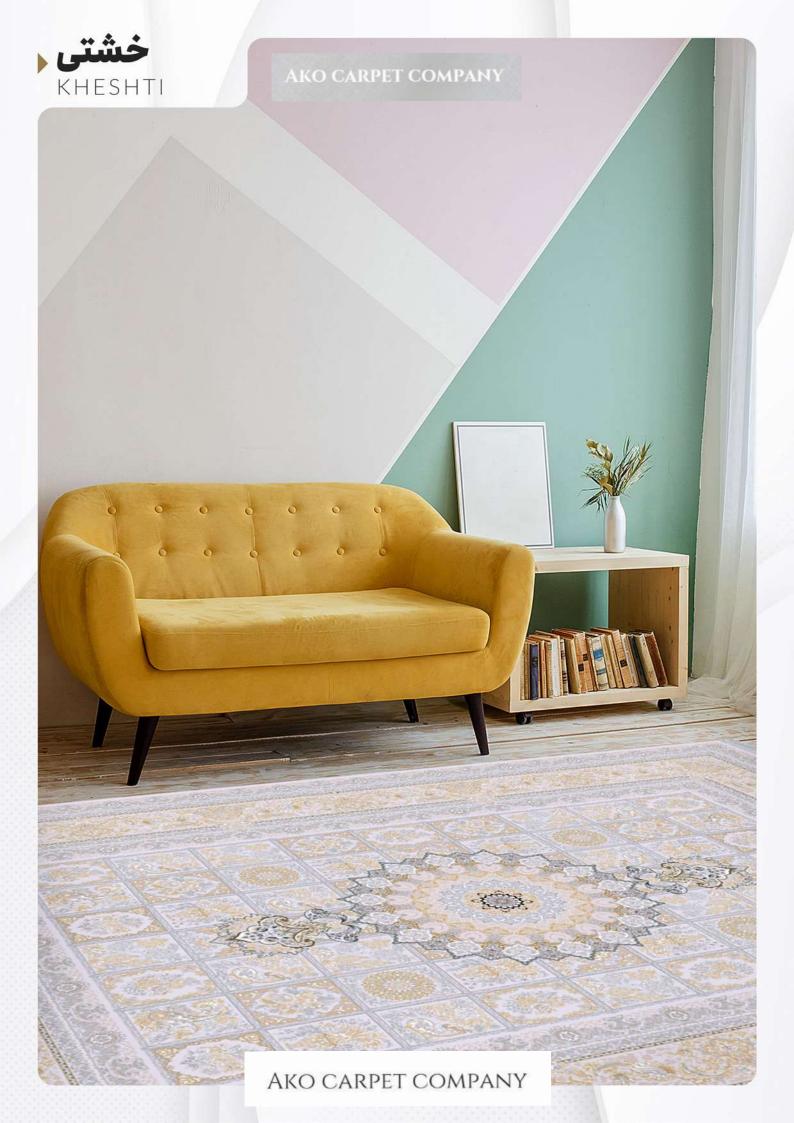

#### خشتی

KHESHTI

- (REEDS) 1200 شانه (DENSITY) 3600 تراکم
- > ابعاد (SIZE) 1×1/5|1×2|1×3|1×4|1/5×2/25|2×3|2/5×3/5|3×4

KHESHTI

- ♦ شانه (REEDS) 1200 (REEDS) تراكم (DENSITY)
- 1×1/5|1×2|1×3|1×4|1/5×2/25|2×3|2/5×3/5|3×4 (SIZE) ابعاد