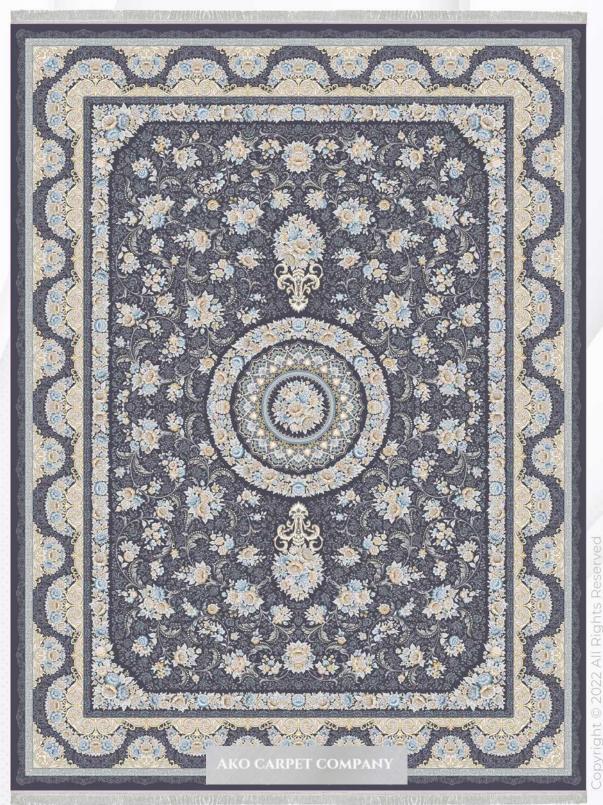

#### گل افشــان GOL AFSHAN

- (REEDS) 1200 شانه (DENSITY) 3600 تراکم
- > ابعاد (SIZE) 1×1/5|1×2|1×3|1×4|1/5×2/25|2×3|2/5×3/5|3×4

**گل نســا** GOL NESA

- ♦ شانه (REEDS) 1200 (REEDS) تراكم (DENSITY)
- 1×1/5|1×2|1×3|1×4|1/5×2/25|2×3|2/5×3/5|3×4 (SIZE) ابعاد

# **گل نســا** ، GOL NESA

- (REEDS) 1200 شانه (DENSITY) 3600 تراکم
- ▶ ابعاد (SIZE) 1×1/5|1×2|1×3|1×4|1/5×2/25|2×3|2/5×3/5|3×4

- ه شانه (REEDS) ۱200 (REEDS) تراکم (DENSITY) ♦
- 1×1/5|1×2|1×3|1×4|1/5×2/25|2×3|2/5×3/5|3×4 (SIZE) ابعاد