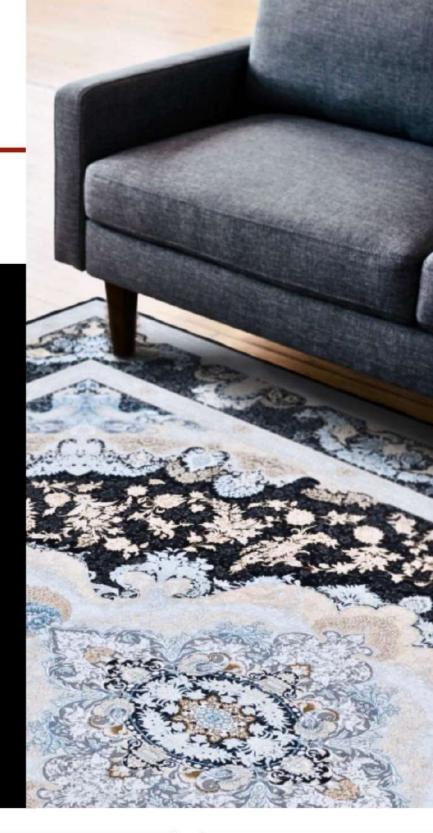

# CATALOGUE GOLDEN COLLECTION 1200 REEDS

100% Acrylic

## GOLDEN COLLECTION

Reeds: 1200 knots/m

Density: 3600 picks/m

Points: 1,400,000

Pile height: 6 mm

Pile yarn: 100% Acrylic heatset

Weft yarn: cotton-pilyester

warp yarn: cotton-pilyester

Weight: 3 kg/m2

Colors: 8-10

Highbulk

Copyright © 2022 All Rights Reserved

- ♦ شانه (REEDS) 1200 (REEDS) تراكم (DENSITY)
- 1×1/5|1×2|1×3|1×4|1/5×2/25|2×3|2/5×3/5|3×4 (SIZE) ابعاد

- (REEDS) 1200 شانه (DENSITY) 3600 تراکم
- > ابعاد (SIZE) 1×1/5|1×2|1×3|1×4|1/5×2/25|2×3|2/5×3/5|3×4