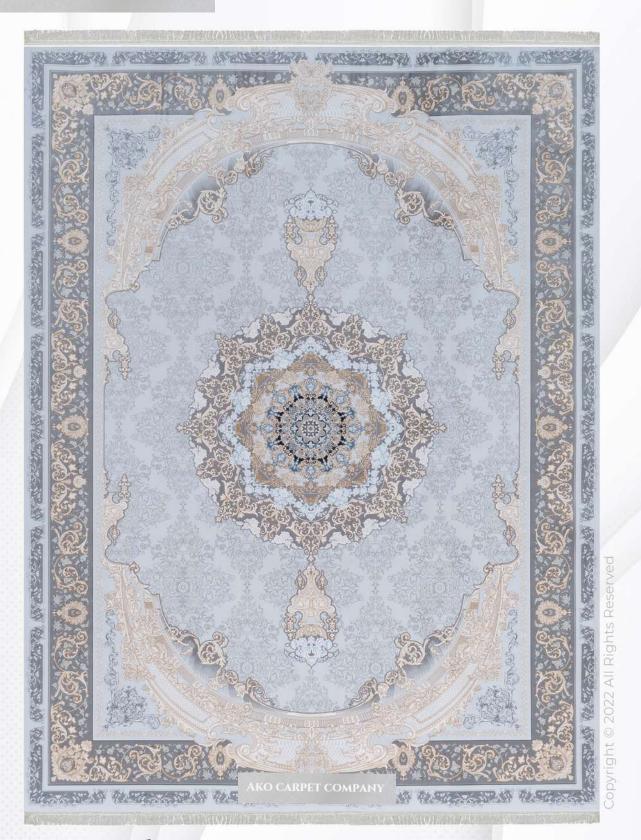

## GOLDEN COLLECTION

Reeds: 1200 knots/m

Density: 3600 picks/m

Points: 1,400,000

Pile height: 6 mm

Pile yarn: 100% Acrylic heatset

Weft yarn: cotton-pilyester

warp yarn: cotton-pilyester

Weight: 3 kg/m2

Colors: 8-10

Highbulk

Copyright © 2022 All Rights Reserved

- ♦ شانه (REEDS) 1200 (REEDS) تراكم (DENSITY)
- 1×1/5|1×2|1×3|1×4|1/5×2/25|2×3|2/5×3/5|3×4 (SIZE) ابعاد

- (REEDS) 1200 شانه (DENSITY) 3600 تراکم
- > ابعاد (SIZE) 1×1/5|1×2|1×3|1×4|1/5×2/25|2×3|2/5×3/5|3×4