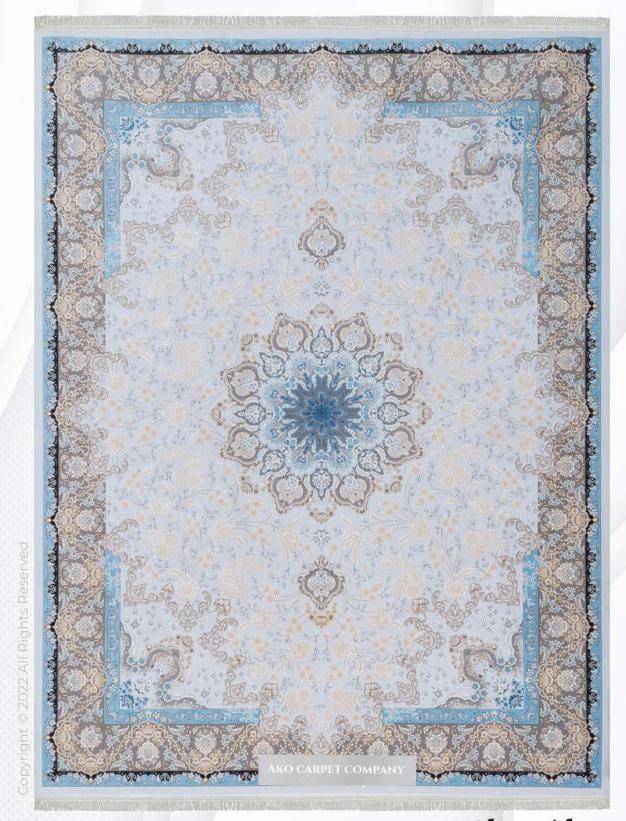

## GOLDEN COLLECTION

Reeds: 1200 knots/m

Density: 3600 picks/m

Points: 1,400,000

Pile height: 6 mm

Pile yarn: 100% Acrylic heatset

Weft yarn: cotton-pilyester

warp yarn: cotton-pilyester

Weight: 3 kg/m2

Colors: 8-10

Highbulk

Copyright © 2022 All Rights Reserved

- ♦ شانه (REEDS) 1200 (REEDS) تراكم (DENSITY)
- 1×1/5|1×2|1×3|1×4|1/5×2/25|2×3|2/5×3/5|3×4 (SIZE) ابعاد

- (REEDS) 1200 شانه (DENSITY) 3600 تراکم
- > ابعاد (SIZE) 1×1/5|1×2|1×3|1×4|1/5×2/25|2×3|2/5×3/5|3×4