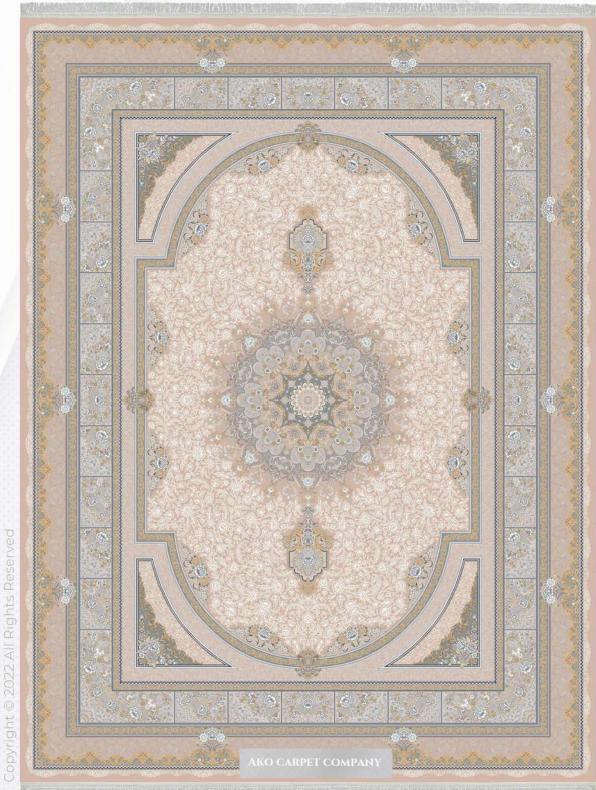

### طاق بستان

TAGH BOSTAN

- (REEDS) 1200 شانه (DENSITY) 3600 تراکم
- > ابعاد (SIZE) 1×1/5|1×2|1×3|1×4|1/5×2/25|2×3|2/5×3/5|3×4

**صدفی** OYSTERWHITE

## طاق بستان

TAGH BOSTAN

- (REEDS) 1200 شانه (DENSITY) 3600 تراکم
- > ابعاد (SIZE) 1×1/5|1×2|1×3|1×4|1/5×2/25|2×3|2/5×3/5|3×4

## طاق بستان

- TAGH BÖSTAN 3600 (DENSITY) تراکم (REEDS) شانه (A
- 1×1/5|1×2|1×3|1×4|1/5×2/25|2×3|2/5×3/5|3×4 (SIZE) ابعاد

AKO CARPET COMPANY